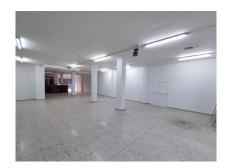

### **Property Description**

Location: La Luz, Málaga Ciudad, Spain

Chance!

Commercial premises near Europa Avenue.

331m², has a bathroom. Diaphanous premises.

Year of construction 1978.

Previously neighborhood business.

Also available for rent.

Near to all services.

Find out without obligation.

The exposed data is merely informative and has no contractual value. The offer is subject to errors, price changes, omissions, availability and/or withdrawal from the market without prior notice. The indicated price does not include the expenses inherent to the purchase of real estate according to current laws (ITP or VAT, notary expenses, registry expenses, management...).