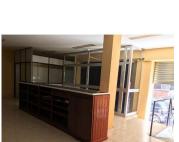

### **Property Description**

Location: La Luz, Málaga Ciudad, Spain

Chance!

Commercial premises near Europa Avenue.

331m², has a bathroom. Diaphanous premises.

Year of construction 1978.

Previously neighborhood business.

Also available for rent.

Near to all services.

Find out without obligation.

The exposed data is merely informative and has no contractual value. The offer is subject to errors, price changes, omissions, availability and/or withdrawal from the market without prior notice. The indicated price does not include the expenses inherent to the purchase of real estate according to current laws (ITP or VAT, notary expenses, registry expenses, management...).