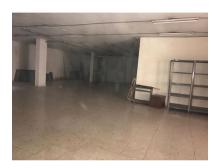

### **Property Description**

Location: La Luz, Málaga Ciudad, Spain

Chance!

Commercial premises near Europa Avenue.

331m², has a bathroom. Diaphanous premises.

Year of construction 1978.

Previously neighborhood business.

Also available for rent.

Near to all services.

Find out without obligation.

The exposed data is merely informative and has no contractual value. The offer is subject to errors, price changes, omissions, availability and/or withdrawal from the market without prior notice. The indicated price does not include the expenses inherent to the purchase of real estate according to current laws (ITP or VAT, notary expenses, registry expenses, management...).