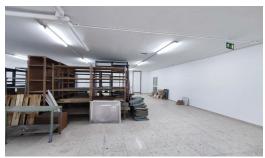

### **Property Description**

Location: La Luz, Málaga Ciudad, Spain

Chance!

Commercial premises near Europa Avenue.

331m², has a bathroom. Diaphanous premises.

Year of construction 1978.

Previously neighborhood business.