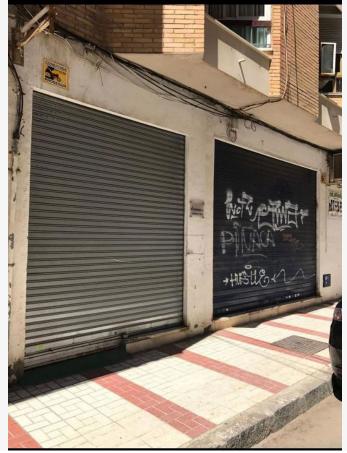

#### La Luz, Málaga Ciudad

Ref: APEX04136170

Chance! Commercial premises near Europa Avenue. 331m², has a bathroom. Diaphanous premises. Year of construction 1978. Previously neighborhood business. Also available for rent. Near to all services. Find out without obligation. The exposed data is merely informative and has no contractual value. The offer is subject to errors, price changes, omissions, availability and/or withdrawal from the market without prior notice. The indicated price does not include the expenses inherent to the purchase of real estate according to current laws (ITP or VAT, notary expenses, registry expenses, management...).

### **Property Description**

Location: La Luz, Málaga Ciudad, Spain

Chance!

Commercial premises near Europa Avenue.

331m², has a bathroom. Diaphanous premises.

Year of construction 1978.

Previously neighborhood business.