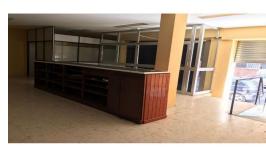

### **Property Description**

Location: La Luz, Málaga Ciudad, Spain

Chance!

Commercial premises near Europa Avenue.

331m², has a bathroom. Diaphanous premises.

Year of construction 1978.

Previously neighborhood business.