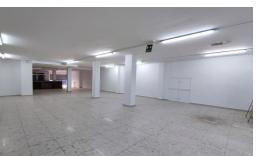

### **Property Description**

Location: La Luz, Málaga Ciudad, Spain

Chance!

Commercial premises near Europa Avenue.

331m², has a bathroom. Diaphanous premises.

Year of construction 1978.

Previously neighborhood business.