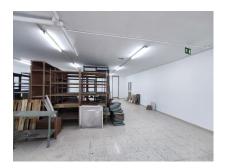

#### La Luz, Málaga Ciudad

Ref: APEX04136170

Chance! Commercial premises near Europa Avenue. 331m², has a bathroom. Diaphanous premises. Year of construction 1978. Previously neighborhood business. Also available for rent. Near to all services. Find out without obligation. The exposed data is merely informative and has no contractual value. The offer is subject to errors, price changes, omissions, availability and/or withdrawal from the market without prior notice. The indicated price does not include the expenses inherent to the purchase of real estate according to current laws (ITP or VAT, notary expenses, registry expenses, management...).

### **Property Description**

Location: La Luz, Málaga Ciudad, Spain

Chance!

Commercial premises near Europa Avenue.

331m², has a bathroom. Diaphanous premises.

Year of construction 1978.

Previously neighborhood business.