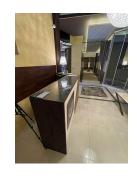

#### Puerto Banús, Costa del Sol

This commercial premises in Cristamar shopping center, Puerto Banús, has been completely renovated and equipped, making it an ideal option to establish a massage parlor, hairdresser or other type of business. It also represents an excellent investment opportunity and is available for rent for 2500€ per month. Available for the option RENT TO BUY. If you are not interested in a long term investment, you also have the option of renting the premises. The monthly rental cost is 2500, which makes it a profitable alternative for those who wish to take advantage of the benefits of this privileged location in Puerto Banús. For more information, please, do not hesitate to contact us.

### **Property Description**

Location: Puerto Banús, Costa del Sol, Spain

This commercial premises in Cristamar shopping center, Puerto Banús, has been completely renovated and equipped, making it an ideal option to establish a massage parlor, hairdresser or other type of business. It also represents an excellent investment opportunity and is available for rent for 2500€ per month. Available for the option RENT TO BUY.

## **Additional Info**

| For Sale               | Beds: 4                              | Baths: 2                  |
|------------------------|--------------------------------------|---------------------------|
| Type: Commercial Plot  | Area: 120 sq m                       | Setting: Town             |
| Commercial Area        | Beachside                            | Port                      |
| Close To Port          | Close To Sea                         | Close To Town             |
| Marina                 | Close To Marina                      | Orientation: North        |
| Condition: Excellent   | Good                                 | Recently Renovated        |
| Recently Refurbished   | Climate Control: Air<br>Conditioning | Hot A/C                   |
| Cold A/C               | Furniture: Fully Furnished           | Kitchen: Partially Fitted |
| Parking: Underground   | Garage                               | Covered                   |
| Open                   | Street                               | Communal                  |
| Utilities: Electricity | Drinkable Water                      | Telephone                 |
| Category: Investment   | Internal Area : 120 sq m             |                           |