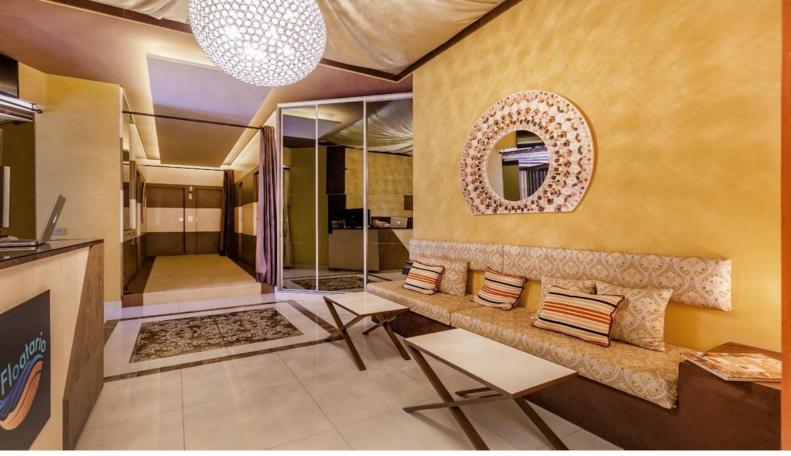

#### Puerto Banús, Costa del Sol

This commercial premises in Cristamar shopping center, Puerto Banús, has been completely renovated and equipped, making it an ideal option to establish a massage parlor, hairdresser or other type of business. It also represents an excellent investment opportunity and is available for rent for 2500€ per month. Available for the option RENT TO BUY. If you are not interested in a long term investment, you also have the option of renting the premises. The monthly rental cost is 2500, which makes it a profitable alternative for those who wish to take advantage of the benefits of this privileged location in Puerto Banús. For more information, please, do not hesitate to contact us.

### **Property Description**

Location: Puerto Banús, Costa del Sol, Spain

This commercial premises in Cristamar shopping center, Puerto Banús, has been completely renovated and equipped, making it an ideal option to establish a massage parlor, hairdresser or other type of business. It also represents an excellent investment opportunity and is available for rent for 2500€ per month. Available for the option RENT TO BUY.

If you are not interested in a long term investment, you also have the option of renting the premises. The monthly rental cost is 2500, which makes it a profitable alternative for those who wish to take advantage of the benefits of this privileged location in Puerto Banús.