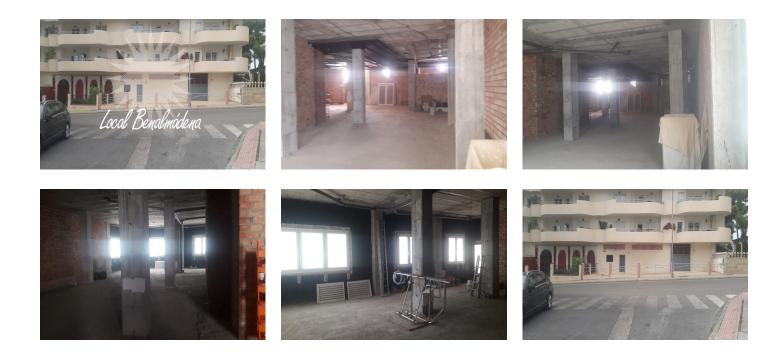

#### Benalmadena Costa, Costa del Sol

Large commercial premises in the Puerto Marina area in Benalmádena. The premises are located on the ground floor of an excelent residential building and would adapt to many types of business such as a restaurant, all types of shops and businesses or offices. Due to the size of property these premises could easily be adapted to multiple uses such as a mix of hairdressers salon, massage clinic and beauty treatments of all sorts. The premises have natural light, right of use and access to two large terraces on the street level of a total of 100 m2. The owner is open to offers and proposals.

#### Location: Benalmadena Costa, Costa del Sol, Spain

Large commercial premises in the Puerto Marina area in Benalmádena. The premises are located on the ground floor of an excelent residential building and would adapt to many types of business such as a restaurant, all types of shops and businesses or offices. Due to the size of property these premises could easily be adapted to multiple uses such as a mix of hairdressers salon, massage clinic and beauty treatments of all sorts. The premises have natural light, right of use and access to two large terraces on the street level of a total of 100 m2. The owner is open to offers and proposals.