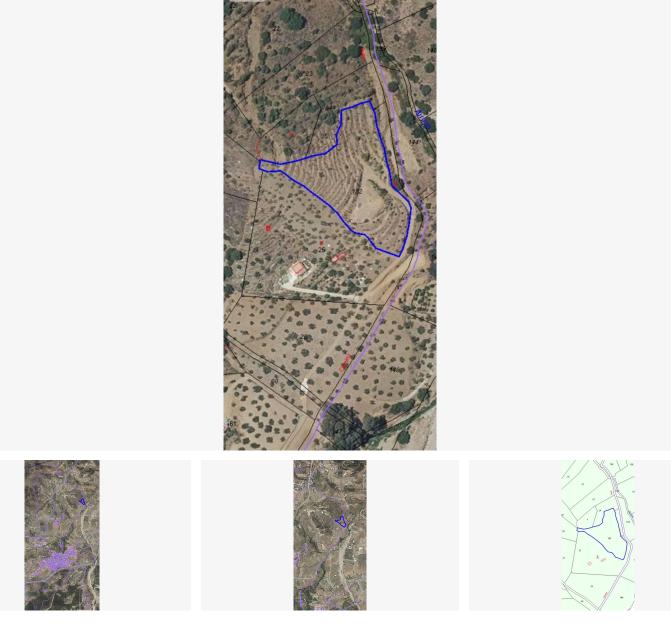

#### Ref: APEX04122304

Beautiful plot in Monda. The entire plot has automatic irrigation and several terraces with planted fruit trees. Several terraces and a large esplanade for the installation of mobile homes or portable prefabricated houses. Access to the same plot, and completely prepared and conditioned for your enjoyment. It also has space to install a swimming pool or pool or similar. A plot in a fantastic setting to enjoy the countryside just 25 minutes from Marbella Beautiful plot to enjoy country life in a wonderful setting, with a perfect orientation and location.

## **Property Description**

Location: Monda, Costa del Sol, Spain

Beautiful plot in Monda.

The entire plot has automatic irrigation and several terraces with planted fruit trees.

Several terraces and a large esplanade for the installation of mobile homes or portable prefabricated houses.

Access to the same plot, and completely prepared and conditioned for your enjoyment.

It also has space to install a swimming pool or pool or similar.

A plot in a fantastic setting to enjoy the countryside just 25 minutes from Marbella