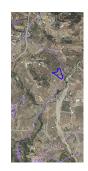

## **Property Description**

Location: Monda, Costa del Sol, Spain

Beautiful plot in Monda.

The entire plot has automatic irrigation and several terraces with planted fruit trees.

Several terraces and a large esplanade for the installation of mobile homes or portable prefabricated houses.

Access to the same plot, and completely prepared and conditioned for your enjoyment.

It also has space to install a swimming pool or pool or similar.

A plot in a fantastic setting to enjoy the countryside just 25 minutes from Marbella

## **Additional Info**

| For Sale              | Type: Residential Plot | Land Area: 6176 sq m |
|-----------------------|------------------------|----------------------|
| Setting: Country      | Village                | Mountain Pueblo      |
| Close To Town         | Close To Schools       | Close To Forest      |
| Orientation: South    | Condition: Excellent   | Pool: Room For Pool  |
| Views: Mountain       | Country                | Panoramic            |
| Urban                 | Utilities: Electricity | Drinkable Water      |
| Category: Bargain     | Cheap                  | Distressed           |
| Land Size : 6176 sq m |                        |                      |