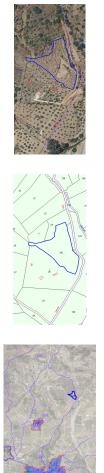

#### Ref: APEX04122304

Beautiful plot in Monda. The entire plot has automatic irrigation and several terraces with planted fruit trees. Several terraces and a large esplanade for the installation of mobile homes or portable prefabricated houses. Access to the same plot, and completely prepared and conditioned for your enjoyment. It also has space to install a swimming pool or pool or similar. A plot in a fantastic setting to enjoy the countryside just 25 minutes from Marbella Beautiful plot to enjoy country life in a wonderful setting, with a perfect orientation and location.

## **Property Description**

Location: Monda, Costa del Sol, Spain

Beautiful plot in Monda.

The entire plot has automatic irrigation and several terraces with planted fruit trees.

Several terraces and a large esplanade for the installation of mobile homes or portable prefabricated houses.

Access to the same plot, and completely prepared and conditioned for your enjoyment.

It also has space to install a swimming pool or pool or similar.

A plot in a fantastic setting to enjoy the countryside just 25 minutes from Marbella