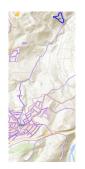

## **Property Description**

Location: Monda, Costa del Sol, Spain

Beautiful plot in Monda.

The entire plot has automatic irrigation and several terraces with planted fruit trees.

Several terraces and a large esplanade for the installation of mobile homes or portable prefabricated houses.

Access to the same plot, and completely prepared and conditioned for your enjoyment.

It also has space to install a swimming pool or pool or similar.

A plot in a fantastic setting to enjoy the countryside just 25 minutes from Marbella

## **Additional Info**

| For Sale              | Type: Residential Plot | Land Area: 6176 sq m |
|-----------------------|------------------------|----------------------|
| Setting: Country      | Village                | Mountain Pueblo      |
| Close To Town         | Close To Schools       | Close To Forest      |
| Orientation: South    | Condition: Excellent   | Pool: Room For Pool  |
| Views: Mountain       | Country                | Panoramic            |
| Urban                 | Utilities: Electricity | Drinkable Water      |
| Category: Bargain     | Cheap                  | Distressed           |
| Land Size : 6176 sq m |                        |                      |