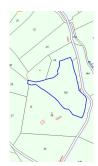

## **Property Description**

Location: Monda, Costa del Sol, Spain

Beautiful plot in Monda.

The entire plot has automatic irrigation and several terraces with planted fruit trees.

Several terraces and a large esplanade for the installation of mobile homes or portable prefabricated houses.

Access to the same plot, and completely prepared and conditioned for your enjoyment.

It also has space to install a swimming pool or pool or similar.

A plot in a fantastic setting to enjoy the countryside just 25 minutes from Marbella

## **Additional Info**

| For Sale              | Type: Residential Plot | Land Area: 6176 sq m |
|-----------------------|------------------------|----------------------|
| Setting: Country      | Village                | Mountain Pueblo      |
| Close To Town         | Close To Schools       | Close To Forest      |
| Orientation: South    | Condition: Excellent   | Pool: Room For Pool  |
| Views: Mountain       | Country                | Panoramic            |
| Urban                 | Utilities: Electricity | Drinkable Water      |
| Category: Bargain     | Cheap                  | Distressed           |
| Land Size : 6176 sq m |                        |                      |