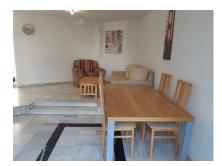

#### Mijas Golf, Costa del Sol

Ref: APEX04116964

Semi Detached house on Mijas Golf, ideal investment for a holiday home. 2 large bedrooms although the property has a large basement with a window which is currently being used as a 3rd bedroom. 1 full bathroom with a bath and 1 full bathroom with a shower. On the ground floor there is a fully equipped kitchen, guest toilet, open plan living/dining room with a fireplace that leads out to the communal gardens.

## **Property Description**

Location: Mijas Golf, Costa del Sol, Spain

Semi Detached house on Mijas Golf, ideal investment for a holiday home.

2 large bedrooms although the property has a large basement with a window which is currently being used as a 3rd bedroom. 1 full bathroom with a bath and 1 full bathroom with a shower. On the ground floor there is a fully equipped kitchen, guest toilet, open plan living/dining room with a fireplace that leads out to the communal gardens.

# **Additional Info**

| For Sale                 | Beds: 2                    | Baths: 2               |
|--------------------------|----------------------------|------------------------|
| Type: Detached Villa     | Area: 157 sq m             | Pool                   |
| Setting: Close To Golf   | Close To Schools           | Condition: Good        |
| Pool: Communal           | Climate Control: Fireplace | Views: Garden          |
| Fitted Wardrobes         | Storage Room               | Ensuite Bathroom       |
| Marble Flooring          | Furniture: Fully Furnished | Kitchen: Fully Fitted  |
| Garden: Communal         | Parking: Underground       | Utilities: Electricity |
| Drinkable Water          | Category: Golf             | Investment             |
| Internal Area : 157 sq m |                            |                        |