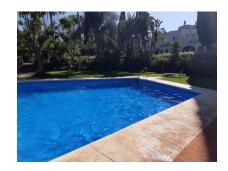

# **Additional Info**

| For Sale                 | Beds: 2                    | Baths: 2               |
|--------------------------|----------------------------|------------------------|
| Type: Detached Villa     | Area: 157 sq m             | Pool                   |
| Setting: Close To Golf   | Close To Schools           | Condition: Good        |
| Pool: Communal           | Climate Control: Fireplace | Views: Garden          |
| Fitted Wardrobes         | Storage Room               | Ensuite Bathroom       |
| Marble Flooring          | Furniture: Fully Furnished | Kitchen: Fully Fitted  |
| Garden: Communal         | Parking: Underground       | Utilities: Electricity |
| Drinkable Water          | Category: Golf             | Investment             |
| Internal Area : 157 sq m |                            |                        |