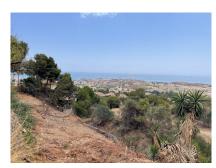

## **Residential Plot For Sale**

Arroyo de la Miel, Costa del Sol

€325,000

Ref: APEX04111162

Fantastic corner plot with SPECTACULAR VIEWS located in Urb. Veracruz (Arroyo de la Miel). EXCLUSIVE plot, where it is not possible to build either in front of or at one of its sides since it is a land considered a GREEN ZONE, which guarantees beautiful views and privacy. Great location within walking distance of 2 different supermarkets, bus stops, restaurants, bars, hospitals, etc... It already has a project carried out. In the images you can see some infographics. These are the characteristics of the plot: -Plot area: 850 m2 -Buildability: 0.26 m2t/m2s -Type: Isolated -Occupancy: 25% -Number of floors: B+1 (7.00 m) -Boundary separation: 3.00 m DON'T MISS THIS GREAT OPPORTUNITY! It is one of the last plots available in this location.

## **Property Description**

Location: Arroyo de la Miel, Costa del Sol, Spain

Fantastic corner plot with SPECTACULAR VIEWS located in Urb. Veracruz (Arroyo de la Miel).

EXCLUSIVE plot, where it is not possible to build either in front of or at one of its sides since it is a land considered a GREEN ZONE, which guarantees beautiful views and privacy.

Great location within walking distance of 2 different supermarkets, bus stops, restaurants, bars, hospitals, etc...

It already has a project carried out. In the images you can see some infographics.

These are the characteristics of the plot: