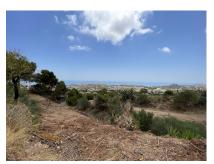

## **Residential Plot For Sale**

Arroyo de la Miel, Costa del Sol

€325,000

Ref: APEX04111162

Fantastic corner plot with SPECTACULAR VIEWS located in Urb. Veracruz (Arroyo de la Miel). EXCLUSIVE plot, where it is not possible to build either in front of or at one of its sides since it is a land considered a GREEN ZONE, which guarantees beautiful views and privacy. Great location within walking distance of 2 different supermarkets, bus stops, restaurants, bars, hospitals, etc... It already has a project carried out. In the images you can see some infographics. These are the characteristics of the plot: -Plot area: 850 m2 -Buildability: 0.26 m2t/m2s -Type: Isolated -Occupancy: 25% -Number of floors: B+1 (7.00 m) -Boundary separation: 3.00 m DON'T MISS THIS GREAT OPPORTUNITY! It is one of the last plots available in this location.

## **Property Description**

Location: Arroyo de la Miel, Costa del Sol, Spain

Fantastic corner plot with SPECTACULAR VIEWS located in Urb. Veracruz (Arroyo de la Miel).

EXCLUSIVE plot, where it is not possible to build either in front of or at one of its sides since it is a land considered a GREEN ZONE, which guarantees beautiful views and privacy.

Great location within walking distance of 2 different supermarkets, bus stops, restaurants, bars, hospitals, etc...

It already has a project carried out. In the images you can see some infographics.

These are the characteristics of the plot: