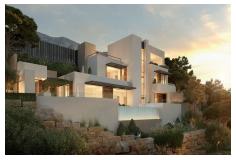

## **Residential Plot For Sale**

Arroyo de la Miel, Costa del Sol

€325,000

Ref: APEX04111162

Fantastic corner plot with SPECTACULAR VIEWS located in Urb. Veracruz (Arroyo de la Miel). EXCLUSIVE plot, where it is not possible to build either in front of or at one of its sides since it is a land considered a GREEN ZONE, which guarantees beautiful views and privacy. Great location within walking distance of 2 different supermarkets, bus stops, restaurants, bars, hospitals, etc... It already has a project carried out. In the images you can see some infographics. These are the characteristics of the plot: -Plot area: 850 m2 -Buildability: 0.26 m2t/m2s -Type: Isolated -Occupancy: 25% -Number of floors: B+1 (7.00 m) -Boundary separation: 3.00 m DON'T MISS THIS GREAT OPPORTUNITY! It is one of the last plots available in this location.

Great location within walking distance of 2 different supermarkets, bus stops, restaurants, bars, hospitals, etc...

It already has a project carried out. In the images you can see some infographics.

These are the characteristics of the plot: