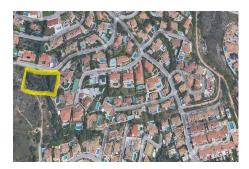

## **Residential Plot For Sale**

Arroyo de la Miel, Costa del Sol

€325,000

Ref: APEX04111162

Fantastic corner plot with SPECTACULAR VIEWS located in Urb. Veracruz (Arroyo de la Miel). EXCLUSIVE plot, where it is not possible to build either in front of or at one of its sides since it is a land considered a GREEN ZONE, which guarantees beautiful views and privacy. Great location within walking distance of 2 different supermarkets, bus stops, restaurants, bars, hospitals, etc... It already has a project carried out. In the images you can see some infographics. These are the characteristics of the plot: -Plot area: 850 m2 -Buildability: 0.26 m2t/m2s -Type: Isolated -Occupancy: 25% -Number of floors: B+1 (7.00 m) -Boundary separation: 3.00 m DON'T MISS THIS GREAT OPPORTUNITY! It is one of the last plots available in this location.

-Plot area: 850 m2

-Buildability: 0.26 m2t/m2s

-Type: Isolated -Occupancy: 25%

-Number of floors: B+1 (7.00 m) -Boundary separation: 3.00 m

DON'T MISS THIS GREAT OPPORTUNITY! It is one of the last plots available in this location.