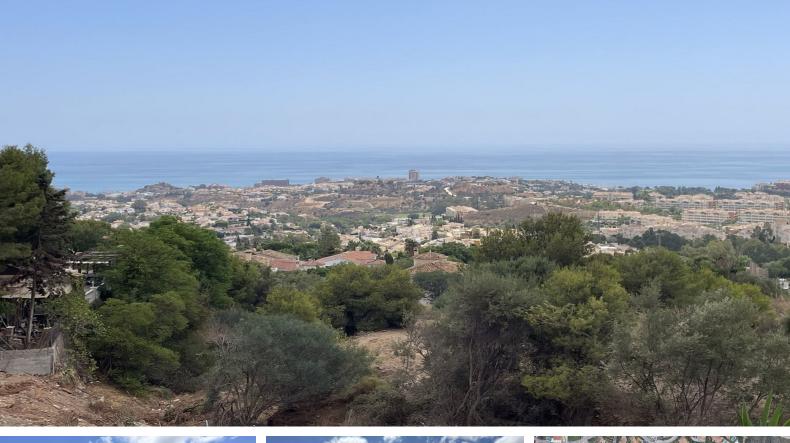

## **Residential Plot For Sale**

Arroyo de la Miel, Costa del Sol

€325,000

Ref: APEX04111162

Fantastic corner plot with SPECTACULAR VIEWS located in Urb. Veracruz (Arroyo de la Miel). EXCLUSIVE plot, where it is not possible to build either in front of or at one of its sides since it is a land considered a GREEN ZONE, which guarantees beautiful views and privacy. Great location within walking distance of 2 different supermarkets, bus stops, restaurants, bars, hospitals, etc... It already has a project carried out. In the images you can see some infographics. These are the characteristics of the plot: -Plot area: 850 m2 -Buildability: 0.26 m2t/m2s -Type: Isolated -Occupancy: 25% -Number of floors: B+1 (7.00 m) -Boundary separation: 3.00 m DON'T MISS THIS GREAT OPPORTUNITY! It is one of the last plots available in this location.

## **Property Description**

Location: Arroyo de la Miel, Costa del Sol, Spain

Fantastic corner plot with SPECTACULAR VIEWS located in Urb. Veracruz (Arroyo de la Miel).

EXCLUSIVE plot, where it is not possible to build either in front of or at one of its sides since it is a land considered a GREEN ZONE, which guarantees beautiful views and privacy.

Great location within walking distance of 2 different supermarkets, bus stops, restaurants, bars, hospitals, etc...

It already has a project carried out. In the images you can see some infographics.

These are the characteristics of the plot: