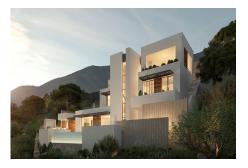

## **Residential Plot For Sale**

Arroyo de la Miel, Costa del Sol

€325,000

Ref: APEX04111162

Fantastic corner plot with SPECTACULAR VIEWS located in Urb. Veracruz (Arroyo de la Miel). EXCLUSIVE plot, where it is not possible to build either in front of or at one of its sides since it is a land considered a GREEN ZONE, which guarantees beautiful views and privacy. Great location within walking distance of 2 different supermarkets, bus stops, restaurants, bars, hospitals, etc... It already has a project carried out. In the images you can see some infographics. These are the characteristics of the plot: -Plot area: 850 m2 -Buildability: 0.26 m2t/m2s -Type: Isolated -Occupancy: 25% -Number of floors: B+1 (7.00 m) -Boundary separation: 3.00 m DON'T MISS THIS GREAT OPPORTUNITY! It is one of the last plots available in this location.

Great location within walking distance of 2 different supermarkets, bus stops, restaurants, bars, hospitals, etc...

It already has a project carried out. In the images you can see some infographics.

These are the characteristics of the plot: