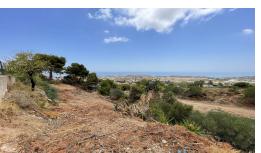

## **Residential Plot For Sale**

Arroyo de la Miel, Costa del Sol

€325,000

Ref: APEX04111162

Fantastic corner plot with SPECTACULAR VIEWS located in Urb. Veracruz (Arroyo de la Miel). EXCLUSIVE plot, where it is not possible to build either in front of or at one of its sides since it is a land considered a GREEN ZONE, which guarantees beautiful views and privacy. Great location within walking distance of 2 different supermarkets, bus stops, restaurants, bars, hospitals, etc... It already has a project carried out. In the images you can see some infographics. These are the characteristics of the plot: -Plot area: 850 m2 -Buildability: 0.26 m2t/m2s -Type: Isolated -Occupancy: 25% -Number of floors: B+1 (7.00 m) -Boundary separation: 3.00 m DON'T MISS THIS GREAT OPPORTUNITY! It is one of the last plots available in this location.

## **Property Description**

Location: Arroyo de la Miel, Costa del Sol, Spain

Fantastic corner plot with SPECTACULAR VIEWS located in Urb. Veracruz (Arroyo de la Miel).

EXCLUSIVE plot, where it is not possible to build either in front of or at one of its sides since it is a land considered a GREEN ZONE, which guarantees beautiful views and privacy.