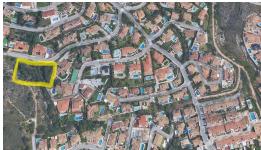

## **Residential Plot For Sale**

Arroyo de la Miel, Costa del Sol

€325,000

Ref: APEX04111162

Fantastic corner plot with SPECTACULAR VIEWS located in Urb. Veracruz (Arroyo de la Miel). EXCLUSIVE plot, where it is not possible to build either in front of or at one of its sides since it is a land considered a GREEN ZONE, which guarantees beautiful views and privacy. Great location within walking distance of 2 different supermarkets, bus stops, restaurants, bars, hospitals, etc... It already has a project carried out. In the images you can see some infographics. These are the characteristics of the plot: -Plot area: 850 m2 -Buildability: 0.26 m2t/m2s -Type: Isolated -Occupancy: 25% -Number of floors: B+1 (7.00 m) -Boundary separation: 3.00 m DON'T MISS THIS GREAT OPPORTUNITY! It is one of the last plots available in this location.

-Plot area: 850 m2

-Buildability: 0.26 m2t/m2s

-Type: Isolated -Occupancy: 25%

-Number of floors: B+1 (7.00 m) -Boundary separation: 3.00 m

DON'T MISS THIS GREAT OPPORTUNITY! It is one of the last plots available in this location.