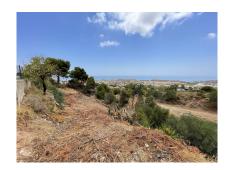

## **Residential Plot For Sale**

Arroyo de la Miel, Costa del Sol

€325,000

Ref: APEX04111162

Fantastic corner plot with SPECTACULAR VIEWS located in Urb. Veracruz (Arroyo de la Miel). EXCLUSIVE plot, where it is not possible to build either in front of or at one of its sides since it is a land considered a GREEN ZONE, which guarantees beautiful views and privacy. Great location within walking distance of 2 different supermarkets, bus stops, restaurants, bars, hospitals, etc... It already has a project carried out. In the images you can see some infographics. These are the characteristics of the plot: -Plot area: 850 m2 -Buildability: 0.26 m2t/m2s -Type: Isolated -Occupancy: 25% -Number of floors: B+1 (7.00 m) -Boundary separation: 3.00 m DON'T MISS THIS GREAT OPPORTUNITY! It is one of the last plots available in this location.

## **Property Description**

Location: Arroyo de la Miel, Costa del Sol, Spain

Fantastic corner plot with SPECTACULAR VIEWS located in Urb. Veracruz (Arroyo de la Miel).

EXCLUSIVE plot, where it is not possible to build either in front of or at one of its sides since it is a land considered a GREEN ZONE, which guarantees beautiful views and privacy.

## **Additional Info**

| For Sale                | Type: Residential Plot | Land Area: 850 sq m |
|-------------------------|------------------------|---------------------|
| Setting: Close To Golf  | Close To Shops         | Close To Sea        |
| Close To Town           | Close To Schools       | Urbanisation        |
| Orientation: South West | Views: Sea             | Mountain            |
| Panoramic               | Land Size : 850 sq m   |                     |