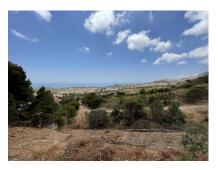

## **Residential Plot For Sale**

Arroyo de la Miel, Costa del Sol

€325,000

Ref: APEX04111162

Fantastic corner plot with SPECTACULAR VIEWS located in Urb. Veracruz (Arroyo de la Miel). EXCLUSIVE plot, where it is not possible to build either in front of or at one of its sides since it is a land considered a GREEN ZONE, which guarantees beautiful views and privacy. Great location within walking distance of 2 different supermarkets, bus stops, restaurants, bars, hospitals, etc... It already has a project carried out. In the images you can see some infographics. These are the characteristics of the plot: -Plot area: 850 m2 -Buildability: 0.26 m2t/m2s -Type: Isolated -Occupancy: 25% -Number of floors: B+1 (7.00 m) -Boundary separation: 3.00 m DON'T MISS THIS GREAT OPPORTUNITY! It is one of the last plots available in this location.

## **Property Description**

Location: Arroyo de la Miel, Costa del Sol, Spain

Fantastic corner plot with SPECTACULAR VIEWS located in Urb. Veracruz (Arroyo de la Miel).

EXCLUSIVE plot, where it is not possible to build either in front of or at one of its sides since it is a land considered a GREEN ZONE, which guarantees beautiful views and privacy.

Great location within walking distance of 2 different supermarkets, bus stops, restaurants, bars, hospitals, etc...

It already has a project carried out. In the images you can see some infographics.

These are the characteristics of the plot: