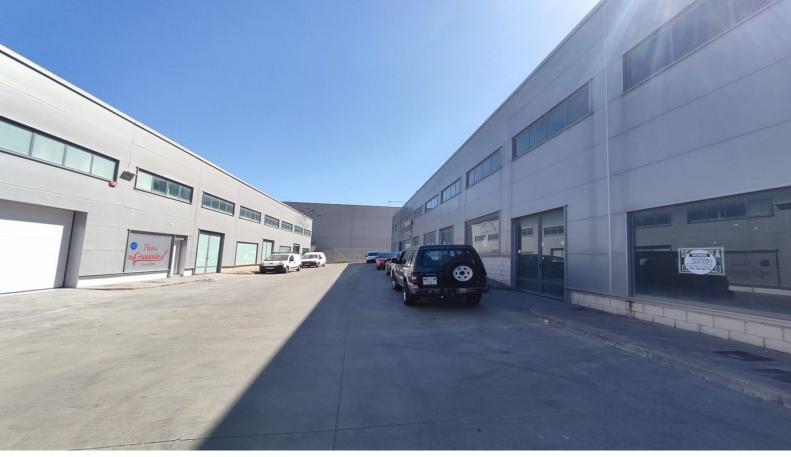

#### Antequera, Costa del Sol

Ref: APEX04108618

Chance! Set of three warehouses in Zona de la Vega, Antequera. 3 diaphanous warehouses each of 200m². Located in the Polígono Logístico de Antequera. They can be purchased individually. Year of construction 2005 Find out without obligation. The exposed data is merely informative and has no contractual value. The offer is subject to errors, price changes, omissions, availability and/or withdrawal from the market without prior notice. The indicated price does not include the expenses inherent to the purchase of real estate according to current laws (ITP or VAT, notary expenses, registry expenses, management...).

### **Property Description**

Location: Antequera, Costa del Sol, Spain

Chance!

Set of three warehouses in Zona de la Vega, Antequera.

3 diaphanous warehouses each of 200m². Located in the Polígono Logístico de Antequera.