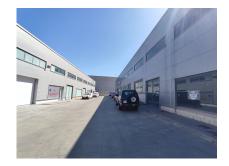

#### Antequera, Costa del Sol

Ref: APEX04108618

Chance! Set of three warehouses in Zona de la Vega, Antequera. 3 diaphanous warehouses each of 200m². Located in the Polígono Logístico de Antequera. They can be purchased individually. Year of construction 2005 Find out without obligation. The exposed data is merely informative and has no contractual value. The offer is subject to errors, price changes, omissions, availability and/or withdrawal from the market without prior notice. The indicated price does not include the expenses inherent to the purchase of real estate according to current laws (ITP or VAT, notary expenses, registry expenses, management...).

### **Property Description**

Location: Antequera, Costa del Sol, Spain

Chance!

Set of three warehouses in Zona de la Vega, Antequera.

3 diaphanous warehouses each of 200m². Located in the Polígono Logístico de Antequera.