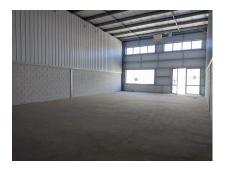

#### Antequera, Costa del Sol

Ref: APEX04108618

Chance! Set of three warehouses in Zona de la Vega, Antequera. 3 diaphanous warehouses each of 200m². Located in the Polígono Logístico de Antequera. They can be purchased individually. Year of construction 2005 Find out without obligation. The exposed data is merely informative and has no contractual value. The offer is subject to errors, price changes, omissions, availability and/or withdrawal from the market without prior notice. The indicated price does not include the expenses inherent to the purchase of real estate according to current laws (ITP or VAT, notary expenses, registry expenses, management...).

### **Property Description**

Location: Antequera, Costa del Sol, Spain

Chance!

Set of three warehouses in Zona de la Vega, Antequera.

3 diaphanous warehouses each of 200m². Located in the Polígono Logístico de Antequera.