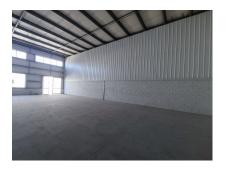

#### Antequera, Costa del Sol

Ref: APEX04108618

Chance! Set of three warehouses in Zona de la Vega, Antequera. 3 diaphanous warehouses each of 200m². Located in the Polígono Logístico de Antequera. They can be purchased individually. Year of construction 2005 Find out without obligation. The exposed data is merely informative and has no contractual value. The offer is subject to errors, price changes, omissions, availability and/or withdrawal from the market without prior notice. The indicated price does not include the expenses inherent to the purchase of real estate according to current laws (ITP or VAT, notary expenses, registry expenses, management...).

### **Property Description**

Location: Antequera, Costa del Sol, Spain

Chance!

Set of three warehouses in Zona de la Vega, Antequera.

3 diaphanous warehouses each of 200m². Located in the Polígono Logístico de Antequera.