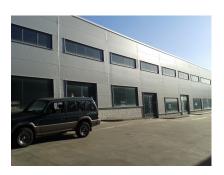

### **Property Description**

Location: Antequera, Costa del Sol, Spain

Chance!

Set of three warehouses in Zona de la Vega, Antequera.

3 diaphanous warehouses each of 200m². Located in the Polígono Logístico de Antequera.

They can be purchased individually.

Year of construction 2005

Find out without obligation.

The exposed data is merely informative and has no contractual value. The offer is subject to errors, price changes, omissions, availability and/or withdrawal from the market without prior notice. The indicated price does not include the expenses inherent to the purchase of real estate according to current laws (ITP or VAT, notary expenses, registry expenses, management...).