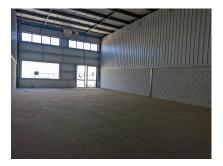

### **Property Description**

Location: Antequera, Costa del Sol, Spain

Chance!

Set of three warehouses in Zona de la Vega, Antequera.

3 diaphanous warehouses each of 200m². Located in the Polígono Logístico de Antequera.

They can be purchased individually.

Year of construction 2005

Find out without obligation.

The exposed data is merely informative and has no contractual value. The offer is subject to errors, price changes, omissions, availability and/or withdrawal from the market without prior notice. The indicated price does not include the expenses inherent to the purchase of real estate according to current laws (ITP or VAT, notary expenses, registry expenses, management...).