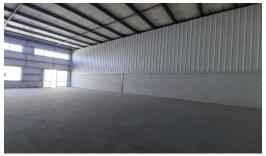

#### Antequera, Costa del Sol

Ref: APEX04108618

Chance! Set of three warehouses in Zona de la Vega, Antequera. 3 diaphanous warehouses each of 200m². Located in the Polígono Logístico de Antequera. They can be purchased individually. Year of construction 2005 Find out without obligation. The exposed data is merely informative and has no contractual value. The offer is subject to errors, price changes, omissions, availability and/or withdrawal from the market without prior notice. The indicated price does not include the expenses inherent to the purchase of real estate according to current laws (ITP or VAT, notary expenses, registry expenses, management...).

### **Property Description**

Location: Antequera, Costa del Sol, Spain

Chance!

Set of three warehouses in Zona de la Vega, Antequera.

3 diaphanous warehouses each of 200m². Located in the Polígono Logístico de Antequera.