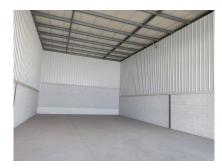

#### Antequera, Costa del Sol

Ref: APEX04108618

Chance! Set of three warehouses in Zona de la Vega, Antequera. 3 diaphanous warehouses each of 200m². Located in the Polígono Logístico de Antequera. They can be purchased individually. Year of construction 2005 Find out without obligation. The exposed data is merely informative and has no contractual value. The offer is subject to errors, price changes, omissions, availability and/or withdrawal from the market without prior notice. The indicated price does not include the expenses inherent to the purchase of real estate according to current laws (ITP or VAT, notary expenses, registry expenses, management...).

### **Property Description**

Location: Antequera, Costa del Sol, Spain

Chance!

Set of three warehouses in Zona de la Vega, Antequera.

3 diaphanous warehouses each of 200m². Located in the Polígono Logístico de Antequera.