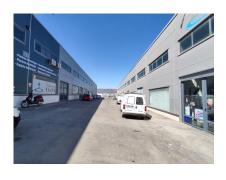

#### Antequera, Costa del Sol

Ref: APEX04108618

Chance! Set of three warehouses in Zona de la Vega, Antequera. 3 diaphanous warehouses each of 200m². Located in the Polígono Logístico de Antequera. They can be purchased individually. Year of construction 2005 Find out without obligation. The exposed data is merely informative and has no contractual value. The offer is subject to errors, price changes, omissions, availability and/or withdrawal from the market without prior notice. The indicated price does not include the expenses inherent to the purchase of real estate according to current laws (ITP or VAT, notary expenses, registry expenses, management...).

### **Property Description**

Location: Antequera, Costa del Sol, Spain

Chance!

Set of three warehouses in Zona de la Vega, Antequera.

3 diaphanous warehouses each of 200m². Located in the Polígono Logístico de Antequera.