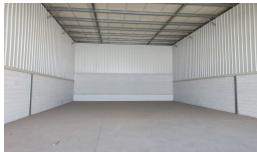

#### Antequera, Costa del Sol

Ref: APEX04108618

Chance! Set of three warehouses in Zona de la Vega, Antequera. 3 diaphanous warehouses each of 200m². Located in the Polígono Logístico de Antequera. They can be purchased individually. Year of construction 2005 Find out without obligation. The exposed data is merely informative and has no contractual value. The offer is subject to errors, price changes, omissions, availability and/or withdrawal from the market without prior notice. The indicated price does not include the expenses inherent to the purchase of real estate according to current laws (ITP or VAT, notary expenses, registry expenses, management...).

### **Property Description**

Location: Antequera, Costa del Sol, Spain

Chance!

Set of three warehouses in Zona de la Vega, Antequera.

3 diaphanous warehouses each of 200m². Located in the Polígono Logístico de Antequera.