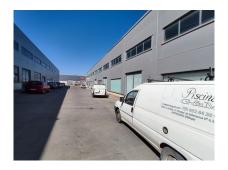

#### Antequera, Costa del Sol

Ref: APEX04108618

Chance! Set of three warehouses in Zona de la Vega, Antequera. 3 diaphanous warehouses each of 200m². Located in the Polígono Logístico de Antequera. They can be purchased individually. Year of construction 2005 Find out without obligation. The exposed data is merely informative and has no contractual value. The offer is subject to errors, price changes, omissions, availability and/or withdrawal from the market without prior notice. The indicated price does not include the expenses inherent to the purchase of real estate according to current laws (ITP or VAT, notary expenses, registry expenses, management...).

### **Property Description**

Location: Antequera, Costa del Sol, Spain

Chance!

Set of three warehouses in Zona de la Vega, Antequera.

3 diaphanous warehouses each of 200m². Located in the Polígono Logístico de Antequera.