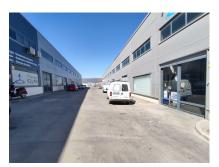

### **Property Description**

Location: Antequera, Costa del Sol, Spain

Chance!

Set of three warehouses in Zona de la Vega, Antequera.

3 diaphanous warehouses each of 200m². Located in the Polígono Logístico de Antequera.

They can be purchased individually.

Year of construction 2005

Find out without obligation.

The exposed data is merely informative and has no contractual value. The offer is subject to errors, price changes, omissions, availability and/or withdrawal from the market without prior notice. The indicated price does not include the expenses inherent to the purchase of real estate according to current laws (ITP or VAT, notary expenses, registry expenses, management...).