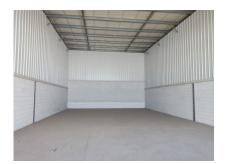

#### Antequera, Costa del Sol

Ref: APEX04108618

Chance! Set of three warehouses in Zona de la Vega, Antequera. 3 diaphanous warehouses each of 200m². Located in the Polígono Logístico de Antequera. They can be purchased individually. Year of construction 2005 Find out without obligation. The exposed data is merely informative and has no contractual value. The offer is subject to errors, price changes, omissions, availability and/or withdrawal from the market without prior notice. The indicated price does not include the expenses inherent to the purchase of real estate according to current laws (ITP or VAT, notary expenses, registry expenses, management...).

### **Property Description**

Location: Antequera, Costa del Sol, Spain

Chance!

Set of three warehouses in Zona de la Vega, Antequera.

3 diaphanous warehouses each of 200m². Located in the Polígono Logístico de Antequera.