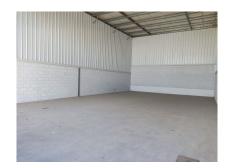

#### Antequera, Costa del Sol

Ref: APEX04108618

Chance! Set of three warehouses in Zona de la Vega, Antequera. 3 diaphanous warehouses each of 200m². Located in the Polígono Logístico de Antequera. They can be purchased individually. Year of construction 2005 Find out without obligation. The exposed data is merely informative and has no contractual value. The offer is subject to errors, price changes, omissions, availability and/or withdrawal from the market without prior notice. The indicated price does not include the expenses inherent to the purchase of real estate according to current laws (ITP or VAT, notary expenses, registry expenses, management...).

### **Property Description**

Location: Antequera, Costa del Sol, Spain

Chance!

Set of three warehouses in Zona de la Vega, Antequera.

3 diaphanous warehouses each of 200m². Located in the Polígono Logístico de Antequera.