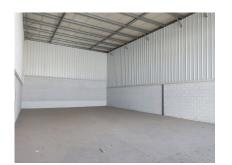

#### Antequera, Costa del Sol

Ref: APEX04108618

Chance! Set of three warehouses in Zona de la Vega, Antequera. 3 diaphanous warehouses each of 200m². Located in the Polígono Logístico de Antequera. They can be purchased individually. Year of construction 2005 Find out without obligation. The exposed data is merely informative and has no contractual value. The offer is subject to errors, price changes, omissions, availability and/or withdrawal from the market without prior notice. The indicated price does not include the expenses inherent to the purchase of real estate according to current laws (ITP or VAT, notary expenses, registry expenses, management...).

### **Property Description**

Location: Antequera, Costa del Sol, Spain

Chance!

Set of three warehouses in Zona de la Vega, Antequera.

3 diaphanous warehouses each of 200m². Located in the Polígono Logístico de Antequera.