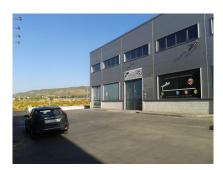

#### Antequera, Costa del Sol

Ref: APEX04108618

Chance! Set of three warehouses in Zona de la Vega, Antequera. 3 diaphanous warehouses each of 200m². Located in the Polígono Logístico de Antequera. They can be purchased individually. Year of construction 2005 Find out without obligation. The exposed data is merely informative and has no contractual value. The offer is subject to errors, price changes, omissions, availability and/or withdrawal from the market without prior notice. The indicated price does not include the expenses inherent to the purchase of real estate according to current laws (ITP or VAT, notary expenses, registry expenses, management...).

### **Property Description**

Location: Antequera, Costa del Sol, Spain

Chance!

Set of three warehouses in Zona de la Vega, Antequera.

3 diaphanous warehouses each of 200m². Located in the Polígono Logístico de Antequera.