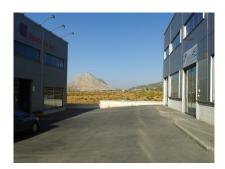

#### Antequera, Costa del Sol

Ref: APEX04108618

Chance! Set of three warehouses in Zona de la Vega, Antequera. 3 diaphanous warehouses each of 200m². Located in the Polígono Logístico de Antequera. They can be purchased individually. Year of construction 2005 Find out without obligation. The exposed data is merely informative and has no contractual value. The offer is subject to errors, price changes, omissions, availability and/or withdrawal from the market without prior notice. The indicated price does not include the expenses inherent to the purchase of real estate according to current laws (ITP or VAT, notary expenses, registry expenses, management...).

### **Property Description**

Location: Antequera, Costa del Sol, Spain

Chance!

Set of three warehouses in Zona de la Vega, Antequera.

3 diaphanous warehouses each of 200m². Located in the Polígono Logístico de Antequera.