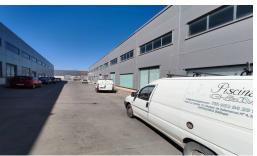

#### Antequera, Costa del Sol

Ref: APEX04108618

Chance! Set of three warehouses in Zona de la Vega, Antequera. 3 diaphanous warehouses each of 200m². Located in the Polígono Logístico de Antequera. They can be purchased individually. Year of construction 2005 Find out without obligation. The exposed data is merely informative and has no contractual value. The offer is subject to errors, price changes, omissions, availability and/or withdrawal from the market without prior notice. The indicated price does not include the expenses inherent to the purchase of real estate according to current laws (ITP or VAT, notary expenses, registry expenses, management...).

### **Property Description**

Location: Antequera, Costa del Sol, Spain

Chance!

Set of three warehouses in Zona de la Vega, Antequera.

3 diaphanous warehouses each of 200m². Located in the Polígono Logístico de Antequera.