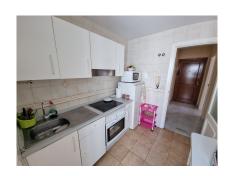

The kitchen is independent and fully fitted with appliances. There is also a utility room next to it.

The 2-bedrooms are of a good size with fitted wardrobes. A full family bathroom with bathtub is just next to it.