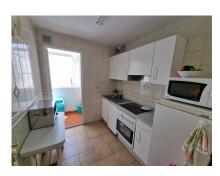

The kitchen is independent and fully fitted with appliances. There is also a utility room next to it.

The 2-bedrooms are of a good size with fitted wardrobes. A full family bathroom with bathtub is just next to it.