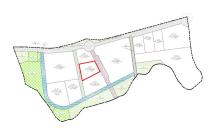

#### Ref: APEX04093504

Fantastic plots for sale in the very popular area of Los Flamingos between Estepona and Benahavis with panoramic sea and lake views. Los Flamingos is a very sought-after area boasting three golf courses and the luxurious five-star Villa Padierna hotel and spa. The plots are located just 10 minutes by car from Puerto Banús and 15 minutes from the center of Marbella. \*Plots can be bought together or separately \*There is a project for developing the location already approved. This will need to be done by the future developer and costs are approximately 20% of the total plot price. 4.2

#### Location: Estepona, Costa del Sol, Spain

Fantastic plots for sale in the very popular area of Los Flamingos between Estepona and Benahavis with panoramic sea and lake views. Los Flamingos is a very sought-after area boasting three golf courses and the luxurious five-star Villa Padierna hotel and spa.

The plots are located just 10 minutes by car from Puerto Banús and 15 minutes from the center of Marbella.

\*Plots can be bought together or separately

\*There is a project for developing the location already approved. This will need to be done by the future developer and costs are approximately 20% of the total plot price.