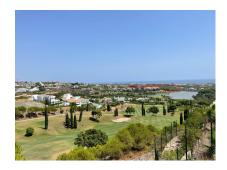

#### Ref: APEX04093504

Fantastic plots for sale in the very popular area of Los Flamingos between Estepona and Benahavis with panoramic sea and lake views. Los Flamingos is a very sought-after area boasting three golf courses and the luxurious five-star Villa Padierna hotel and spa. The plots are located just 10 minutes by car from Puerto Banús and 15 minutes from the center of Marbella. \*Plots can be bought together or separately \*There is a project for developing the location already approved. This will need to be done by the future developer and costs are approximately 20% of the total plot price. 4.2

#### Location: Estepona, Costa del Sol, Spain

Fantastic plots for sale in the very popular area of Los Flamingos between Estepona and Benahavis with panoramic sea and lake views. Los Flamingos is a very sought-after area boasting three golf courses and the luxurious five-star Villa Padierna hotel and spa.

The plots are located just 10 minutes by car from Puerto Banús and 15 minutes from the center of Marbella.

\*Plots can be bought together or separately

\*There is a project for developing the location already approved. This will need to be done by the future developer and costs are approximately 20% of the total plot price.