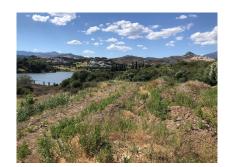

#### Ref: APEX04093504

Fantastic plots for sale in the very popular area of Los Flamingos between Estepona and Benahavis with panoramic sea and lake views. Los Flamingos is a very sought-after area boasting three golf courses and the luxurious five-star Villa Padierna hotel and spa. The plots are located just 10 minutes by car from Puerto Banús and 15 minutes from the center of Marbella. \*Plots can be bought together or separately \*There is a project for developing the location already approved. This will need to be done by the future developer and costs are approximately 20% of the total plot price. 4.2

#### Location: Estepona, Costa del Sol, Spain

Fantastic plots for sale in the very popular area of Los Flamingos between Estepona and Benahavis with panoramic sea and lake views. Los Flamingos is a very sought-after area boasting three golf courses and the luxurious five-star Villa Padierna hotel and spa.

The plots are located just 10 minutes by car from Puerto Banús and 15 minutes from the center of Marbella.

\*Plots can be bought together or separately

\*There is a project for developing the location already approved. This will need to be done by the future developer and costs are approximately 20% of the total plot price.