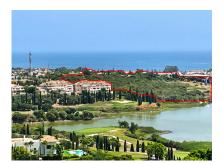

#### Ref: APEX04093504

Fantastic plots for sale in the very popular area of Los Flamingos between Estepona and Benahavis with panoramic sea and lake views. Los Flamingos is a very sought-after area boasting three golf courses and the luxurious five-star Villa Padierna hotel and spa. The plots are located just 10 minutes by car from Puerto Banús and 15 minutes from the center of Marbella. \*Plots can be bought together or separately \*There is a project for developing the location already approved. This will need to be done by the future developer and costs are approximately 20% of the total plot price. 4.2

#### Location: Estepona, Costa del Sol, Spain

Fantastic plots for sale in the very popular area of Los Flamingos between Estepona and Benahavis with panoramic sea and lake views. Los Flamingos is a very sought-after area boasting three golf courses and the luxurious five-star Villa Padierna hotel and spa.

The plots are located just 10 minutes by car from Puerto Banús and 15 minutes from the center of Marbella.

\*Plots can be bought together or separately

\*There is a project for developing the location already approved. This will need to be done by the future developer and costs are approximately 20% of the total plot price.