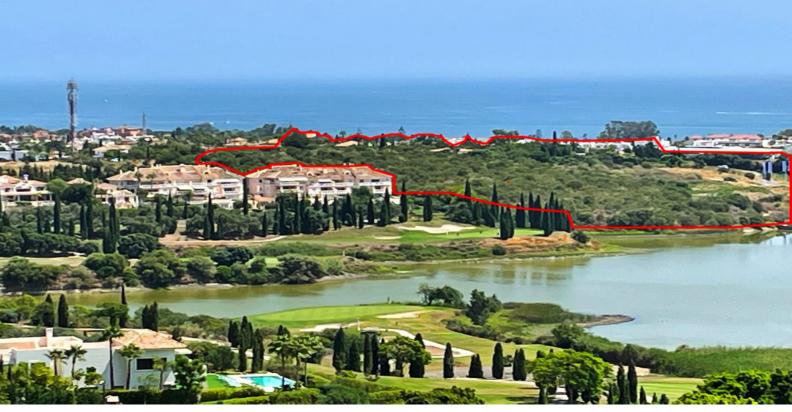

#### Ref: APEX04093504

Fantastic plots for sale in the very popular area of Los Flamingos between Estepona and Benahavis with panoramic sea and lake views. Los Flamingos is a very sought-after area boasting three golf courses and the luxurious five-star Villa Padierna hotel and spa. The plots are located just 10 minutes by car from Puerto Banús and 15 minutes from the center of Marbella. \*Plots can be bought together or separately \*There is a project for developing the location already approved. This will need to be done by the future developer and costs are approximately 20% of the total plot price. 4.2

#### Location: Estepona, Costa del Sol, Spain

Fantastic plots for sale in the very popular area of Los Flamingos between Estepona and Benahavis with panoramic sea and lake views. Los Flamingos is a very sought-after area boasting three golf courses and the luxurious five-star Villa Padierna hotel and spa.

The plots are located just 10 minutes by car from Puerto Banús and 15 minutes from the center of Marbella.

\*Plots can be bought together or separately

\*There is a project for developing the location already approved. This will need to be done by the future developer and costs are approximately 20% of the total plot price.