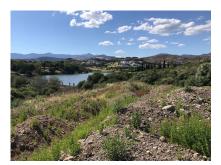

#### Ref: APEX04093504

Fantastic plots for sale in the very popular area of Los Flamingos between Estepona and Benahavis with panoramic sea and lake views. Los Flamingos is a very sought-after area boasting three golf courses and the luxurious five-star Villa Padierna hotel and spa. The plots are located just 10 minutes by car from Puerto Banús and 15 minutes from the center of Marbella. \*Plots can be bought together or separately \*There is a project for developing the location already approved. This will need to be done by the future developer and costs are approximately 20% of the total plot price. 4.2

#### Location: Estepona, Costa del Sol, Spain

Fantastic plots for sale in the very popular area of Los Flamingos between Estepona and Benahavis with panoramic sea and lake views. Los Flamingos is a very sought-after area boasting three golf courses and the luxurious five-star Villa Padierna hotel and spa.

The plots are located just 10 minutes by car from Puerto Banús and 15 minutes from the center of Marbella.

\*Plots can be bought together or separately

\*There is a project for developing the location already approved. This will need to be done by the future developer and costs are approximately 20% of the total plot price.