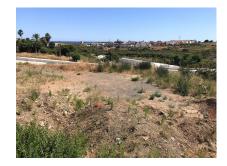

#### Ref: APEX04093504

Fantastic plots for sale in the very popular area of Los Flamingos between Estepona and Benahavis with panoramic sea and lake views. Los Flamingos is a very sought-after area boasting three golf courses and the luxurious five-star Villa Padierna hotel and spa. The plots are located just 10 minutes by car from Puerto Banús and 15 minutes from the center of Marbella. \*Plots can be bought together or separately \*There is a project for developing the location already approved. This will need to be done by the future developer and costs are approximately 20% of the total plot price. 4.2

#### Location: Estepona, Costa del Sol, Spain

Fantastic plots for sale in the very popular area of Los Flamingos between Estepona and Benahavis with panoramic sea and lake views. Los Flamingos is a very sought-after area boasting three golf courses and the luxurious five-star Villa Padierna hotel and spa.

The plots are located just 10 minutes by car from Puerto Banús and 15 minutes from the center of Marbella.

\*Plots can be bought together or separately

\*There is a project for developing the location already approved. This will need to be done by the future developer and costs are approximately 20% of the total plot price.