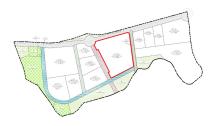

#### Ref: APEX04089469

Fantastic plots for sale in the very popular area of Łos Flamingos between Estepona and Benahavis with panoramic sea and lake views. Los Flamingos is a highly sought-after area boasting three golf courses and the luxurious five-star Villa Padierna hotel and spa. The plots are located just 10 minutes by car from Puerto Banús and 15 minutes from the center of Marbella. \*Plots can be bought together or separately \*There is a project for developing the location already approved. This will need to be done by the future developer and costs are approximately 20% of the total plot price.

The plots are located just 10 minutes by car from Puerto Banús and 15 minutes from the center of Marbella.

\*Plots can be bought together or separately

\*There is a project for developing the location already approved. This will need to be done by the future developer and costs are approximately 20% of the total plot price.

# **Additional Info**

| For Sale               | Type: Residential Plot  | Area: 5895 sq m           |
|------------------------|-------------------------|---------------------------|
| Land Area: 12230 sq m  | Setting: Town           | Commercial Area           |
| Village                | Close To Port           | Close To Shops            |
| Close To Sea           | Close To Town           | Close To Forest           |
| Urbanisation           | Orientation: South East | South                     |
| South West             | West                    | Condition: Excellent      |
| Pool: Room For Pool    | Views: Sea              | Mountain                  |
| Country                | Panoramic               | Garden                    |
| Forest                 | Utilities: Electricity  | Drinkable Water           |
| Category: Bargain      | Investment              | Internal Area : 5895 sq m |
| Land Size : 12230 sq m |                         |                           |