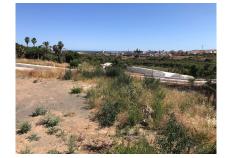

#### Ref: APEX04089469

Fantastic plots for sale in the very popular area of Łos Flamingos between Estepona and Benahavis with panoramic sea and lake views. Los Flamingos is a highly sought-after area boasting three golf courses and the luxurious five-star Villa Padierna hotel and spa. The plots are located just 10 minutes by car from Puerto Banús and 15 minutes from the center of Marbella. \*Plots can be bought together or separately \*There is a project for developing the location already approved. This will need to be done by the future developer and costs are approximately 20% of the total plot price.

#### Location: Estepona, Costa del Sol, Spain

Fantastic plots for sale in the very popular area of Los Flamingos between Estepona and Benahavis with panoramic sea and lake views. Los Flamingos is a highly sought-after area boasting three golf courses and the luxurious five-star Villa Padierna hotel and spa.

The plots are located just 10 minutes by car from Puerto Banús and 15 minutes from the center of Marbella.

\*Plots can be bought together or separately

\*There is a project for developing the location already approved. This will need to be done by the future developer and costs are approximately 20% of the total plot price.