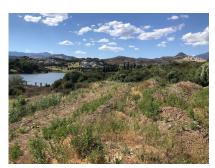

#### Ref: APEX04089469

Fantastic plots for sale in the very popular area of Łos Flamingos between Estepona and Benahavis with panoramic sea and lake views. Los Flamingos is a highly sought-after area boasting three golf courses and the luxurious five-star Villa Padierna hotel and spa. The plots are located just 10 minutes by car from Puerto Banús and 15 minutes from the center of Marbella. \*Plots can be bought together or separately \*There is a project for developing the location already approved. This will need to be done by the future developer and costs are approximately 20% of the total plot price.

#### Location: Estepona, Costa del Sol, Spain

Fantastic plots for sale in the very popular area of Los Flamingos between Estepona and Benahavis with panoramic sea and lake views. Los Flamingos is a highly sought-after area boasting three golf courses and the luxurious five-star Villa Padierna hotel and spa.

The plots are located just 10 minutes by car from Puerto Banús and 15 minutes from the center of Marbella.

\*Plots can be bought together or separately

\*There is a project for developing the location already approved. This will need to be done by the future developer and costs are approximately 20% of the total plot price.