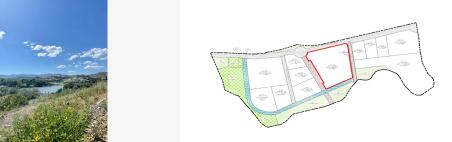

#### Ref: APEX04089469

Fantastic plots for sale in the very popular area of Łos Flamingos between Estepona and Benahavis with panoramic sea and lake views. Los Flamingos is a highly sought-after area boasting three golf courses and the luxurious five-star Villa Padierna hotel and spa. The plots are located just 10 minutes by car from Puerto Banús and 15 minutes from the center of Marbella. \*Plots can be bought together or separately \*There is a project for developing the location already approved. This will need to be done by the future developer and costs are approximately 20% of the total plot price.

The plots are located just 10 minutes by car from Puerto Banús and 15 minutes from the center of Marbella.

\*Plots can be bought together or separately

\*There is a project for developing the location already approved. This will need to be done by the future developer and costs are approximately 20% of the total plot price.