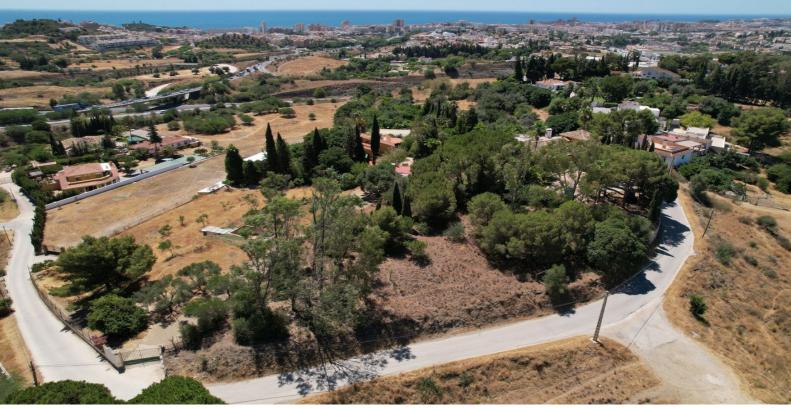

## **Residential Plot For Sale**

Mijas Costa, Costa del Sol

**€245,000** 

Ref: APEX04087684

Located near the Lew Hoad Tennis and Paddle Club, in a privileged location, with good access to the highway. Perfect to build two semi-detached houses or a villa with great detail. Quiet area with excellent views. "According to decree of the Junta de Andalucía 218-2005 of October 11, it is reported that notary, registry and ITP expenses are not included in the price"

## **Property Description**

Location: Mijas Costa, Costa del Sol, Spain

Located near the Lew Hoad Tennis and Paddle Club, in a privileged location, with good access to the highway.

Perfect to build two semi-detached houses or a villa with great detail. Quiet area with excellent views. "According to decree of the Junta de Andalucía 218-2005 of October 11, it is reported that notary, registry and ITP expenses are not included in the price"