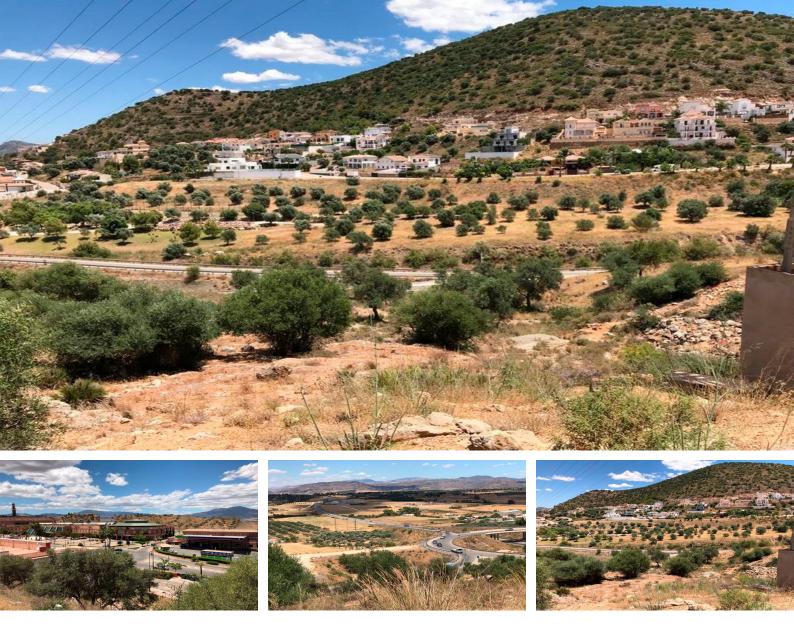

#### Ref: APEX04087012

Commercial plot of 6950 m2 strategically situated on the A355 Marbella – Malaga road. The plot is on the Coin -Cartama roundabout only a few minutes from La Trocha shopping centre and the Guadalhorce hospital. The plot has .23% edificability (1,600 m2 maximum) with agreed permission to build a residential home, hospital, clinic, hotel or catering business or a sports centre. Other commercial uses could be allowed subject to a consultation with the council. The plot has stunning views over the Guadalhorce Valley Maximum height allowed at street level is 2 floors (7 Mtrs) Basements and underground parking would be permitted.

#### Location: Coín, Costa del Sol, Spain

Commercial plot of 6950 m2 strategically situated on the A355 Marbella – Malaga road. The plot is on the Coin -Cartama roundabout only a few minutes from La Trocha shopping centre and the Guadalhorce hospital. The plot has .23% edificability (1,600 m2 maximum) with agreed permission to build a residential home, hospital, clinic, hotel or catering business or a sports centre. Other commercial uses could be allowed subject to a consultation with the council. The plot has stunning views over the Guadalhorce Valley

Maximum height allowed at street level is 2 floors (7 Mtrs) Basements and underground parking would be permitted.