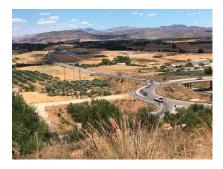

#### Ref: APEX04087012

Commercial plot of 6950 m2 strategically situated on the A355 Marbella – Malaga road. The plot is on the Coin -Cartama roundabout only a few minutes from La Trocha shopping centre and the Guadalhorce hospital. The plot has .23% edificability (1,600 m2 maximum) with agreed permission to build a residential home, hospital, clinic, hotel or catering business or a sports centre. Other commercial uses could be allowed subject to a consultation with the council. The plot has stunning views over the Guadalhorce Valley Maximum height allowed at street level is 2 floors (7 Mtrs) Basements and underground parking would be permitted.

#### Location: Coín, Costa del Sol, Spain

Commercial plot of 6950 m2 strategically situated on the A355 Marbella – Malaga road. The plot is on the Coin -Cartama roundabout only a few minutes from La Trocha shopping centre and the Guadalhorce hospital. The plot has .23% edificability (1,600 m2 maximum) with agreed permission to build a residential home, hospital, clinic, hotel or catering business or a sports centre. Other commercial uses could be allowed subject to a consultation with the council. The plot has stunning views over the Guadalhorce Valley

Maximum height allowed at street level is 2 floors (7 Mtrs) Basements and underground parking would be permitted.