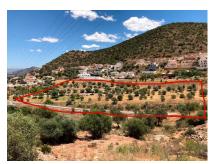

#### Ref: APEX04087012

Commercial plot of 6950 m2 strategically situated on the A355 Marbella – Malaga road. The plot is on the Coin -Cartama roundabout only a few minutes from La Trocha shopping centre and the Guadalhorce hospital. The plot has .23% edificability (1,600 m2 maximum) with agreed permission to build a residential home, hospital, clinic, hotel or catering business or a sports centre. Other commercial uses could be allowed subject to a consultation with the council. The plot has stunning views over the Guadalhorce Valley Maximum height allowed at street level is 2 floors (7 Mtrs) Basements and underground parking would be permitted.

#### Location: Coín, Costa del Sol, Spain

Commercial plot of 6950 m2 strategically situated on the A355 Marbella – Malaga road. The plot is on the Coin -Cartama roundabout only a few minutes from La Trocha shopping centre and the Guadalhorce hospital. The plot has .23% edificability (1,600 m2 maximum) with agreed permission to build a residential home, hospital, clinic, hotel or catering business or a sports centre. Other commercial uses could be allowed subject to a consultation with the council. The plot has stunning views over the Guadalhorce Valley

Maximum height allowed at street level is 2 floors (7 Mtrs) Basements and underground parking would be permitted.