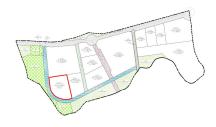

from the center of Marbella. \*Plots can be bought together or separately \*There is a project for developing the location already approved. This will need to be done by the future developer and costs are approximately 20% of the

The plots are located just 10 minutes by car from Puerto Banús and 15 minutes from the center of Marbella.

\*Plots can be bought together or separately

\*There is a project for developing the location already approved. This will need to be done by the future developer and costs are approximately 20% of the total plot price.