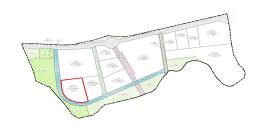

from the center of Marbella. \*Plots can be bought together or separately \*There is a project for developing the location already approved. This will need to be done by the future developer and costs are approximately 20% of the

total plot price.