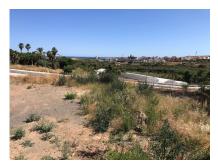

## **Residential Plot For Sale**

€1,980,000

Ref: APEX04084765

Estepona, Costa del Sol

Fantastic plots for sale in the very popular area of Łos Flamingos between Estepona and Benahavis with panoramic sea and lake views. Los Flamingos is a highly sought-after area boasting three golf courses and the luxurious five-star Villa Padierna hotel and spa. The plots are located just 10 minutes by car from Puerto Banús and 15 minutes

from the center of Marbella. \*Plots can be bought together or separately \*There is a project for developing the location already approved. This will need to be done by the future developer and costs are approximately 20% of the

## **Property Description**

Location: Estepona, Costa del Sol, Spain

Fantastic plots for sale in the very popular area of Los Flamingos between Estepona and Benahavis with panoramic sea and lake views. Los Flamingos is a highly sought-after area boasting three golf courses and the luxurious five-star Villa Padierna hotel and spa.

The plots are located just 10 minutes by car from Puerto Banús and 15 minutes from the center of Marbella.

\*Plots can be bought together or separately

\*There is a project for developing the location already approved. This will need to be done by the future developer and costs are approximately 20% of the total plot price.