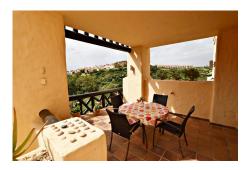

## 2 Bed Middle Floor Apartment For Sale

San Luis de Sabinillas, Costa del Sol

**€197,000** 

Ref: APEX04081981

A fantastic property in one of the most popular urbanizations in Manilva. This property has it all, so please sit back and listen to this: - Two good sized bedrooms and two bathrooms - Utility room - New fridge/freezer, stove, oven, boiler AND air conditioning (hot and cold) - Great panoramic views. Front block in the urbanization. - Four swimming pools - Padel court - Walking distance to the port and amenities - Garage and storage included in the price.

- Two good sized bedrooms and two bathrooms
- Utility room
- New fridge/freezer, stove, oven, boiler AND air conditioning (hot and cold)
- Great panoramic views. Front block in the urbanization.
- Four swimming pools
- Padel court
- Walking distance to the port and amenities
- Garage and storage included in the price.

## **Additional Info**

| For Sale                             | Beds: 2                  | Baths: 2                  |
|--------------------------------------|--------------------------|---------------------------|
| Type: Middle Floor Apartment         | Area: 122 sq m           | Pool                      |
| Setting: Close To Golf               | Close To Port            | Close To Shops            |
| Close To Sea                         | Close To Town            | Close To Schools          |
| Orientation: South East              | Condition: Excellent     | Pool: Communal            |
| Climate Control: Air<br>Conditioning | Central Heating          | Views: Sea                |
| Golf                                 | Panoramic                | Garden                    |
| Covered Terrace                      | Lift                     | Fitted Wardrobes          |
| Private Terrace                      | Satellite TV             | Storage Room              |
| Utility Room                         | Ensuite Bathroom         | Marble Flooring           |
| Double Glazing                       | Furniture: Optional      | Kitchen: Fully Fitted     |
| Partially Fitted                     | Garden: Communal         | Security: Electric Blinds |
| Parking: Private                     | Internal Area : 122 sq m |                           |