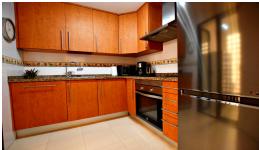

- Two good sized bedrooms and two bathrooms
- Utility room
- New fridge/freezer, stove, oven, boiler AND air conditioning (hot and cold)
- Great panoramic views. Front block in the urbanization.
- Four swimming pools
- Padel court
- Walking distance to the port and amenities
- Garage and storage included in the price.

## **Additional Info**

| For Sale                             | Beds: 2                  | Baths: 2                  |
|--------------------------------------|--------------------------|---------------------------|
| Type: Middle Floor Apartment         | Area: 122 sq m           | Pool                      |
| Setting: Close To Golf               | Close To Port            | Close To Shops            |
| Close To Sea                         | Close To Town            | Close To Schools          |
| Orientation: South East              | Condition: Excellent     | Pool: Communal            |
| Climate Control: Air<br>Conditioning | Central Heating          | Views: Sea                |
| Golf                                 | Panoramic                | Garden                    |
| Covered Terrace                      | Lift                     | Fitted Wardrobes          |
| Private Terrace                      | Satellite TV             | Storage Room              |
| Utility Room                         | Ensuite Bathroom         | Marble Flooring           |
| Double Glazing                       | Furniture: Optional      | Kitchen: Fully Fitted     |
| Partially Fitted                     | Garden: Communal         | Security: Electric Blinds |
| Parking: Private                     | Internal Area : 122 sq m |                           |