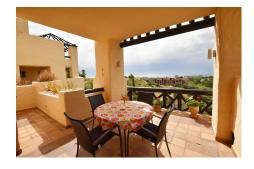

## 2 Bed Middle Floor Apartment For Sale

San Luis de Sabinillas, Costa del Sol

**€197,000** 

Ref: APEX04081981

A fantastic property in one of the most popular urbanizations in Manilva. This property has it all, so please sit back and listen to this: - Two good sized bedrooms and two bathrooms - Utility room - New fridge/freezer, stove, oven, boiler AND air conditioning (hot and cold) - Great panoramic views. Front block in the urbanization. - Four swimming pools - Padel court - Walking distance to the port and amenities - Garage and storage included in the price.

- Two good sized bedrooms and two bathrooms
- Utility room
- New fridge/freezer, stove, oven, boiler AND air conditioning (hot and cold)
- Great panoramic views. Front block in the urbanization.
- Four swimming pools
- Padel court
- Walking distance to the port and amenities
- Garage and storage included in the price.

## **Additional Info**

| For Sale                             | Beds: 2                  | Baths: 2                  |
|--------------------------------------|--------------------------|---------------------------|
| Type: Middle Floor Apartment         | Area: 122 sq m           | Pool                      |
| Setting: Close To Golf               | Close To Port            | Close To Shops            |
| Close To Sea                         | Close To Town            | Close To Schools          |
| Orientation: South East              | Condition: Excellent     | Pool: Communal            |
| Climate Control: Air<br>Conditioning | Central Heating          | Views: Sea                |
| Golf                                 | Panoramic                | Garden                    |
| Covered Terrace                      | Lift                     | Fitted Wardrobes          |
| Private Terrace                      | Satellite TV             | Storage Room              |
| Utility Room                         | Ensuite Bathroom         | Marble Flooring           |
| Double Glazing                       | Furniture: Optional      | Kitchen: Fully Fitted     |
| Partially Fitted                     | Garden: Communal         | Security: Electric Blinds |
| Parking: Private                     | Internal Area : 122 sq m |                           |