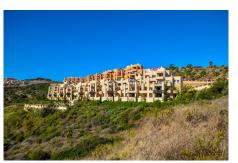

## 2 Bed Middle Floor Apartment For Sale

San Luis de Sabinillas, Costa del Sol

**€197,000** 

Ref: APEX04081981

A fantastic property in one of the most popular urbanizations in Manilva. This property has it all, so please sit back and listen to this: - Two good sized bedrooms and two bathrooms - Utility room - New fridge/freezer, stove, oven, boiler AND air conditioning (hot and cold) - Great panoramic views. Front block in the urbanization. - Four swimming pools - Padel court - Walking distance to the port and amenities - Garage and storage included in the price.

## **Additional Info**

| For Sale                             | Beds: 2                  | Baths: 2                  |
|--------------------------------------|--------------------------|---------------------------|
| Type: Middle Floor Apartment         | Area: 122 sq m           | Pool                      |
| Setting: Close To Golf               | Close To Port            | Close To Shops            |
| Close To Sea                         | Close To Town            | Close To Schools          |
| Orientation: South East              | Condition: Excellent     | Pool: Communal            |
| Climate Control: Air<br>Conditioning | Central Heating          | Views: Sea                |
| Golf                                 | Panoramic                | Garden                    |
| Covered Terrace                      | Lift                     | Fitted Wardrobes          |
| Private Terrace                      | Satellite TV             | Storage Room              |
| Utility Room                         | Ensuite Bathroom         | Marble Flooring           |
| Double Glazing                       | Furniture: Optional      | Kitchen: Fully Fitted     |
| Partially Fitted                     | Garden: Communal         | Security: Electric Blinds |
| Parking: Private                     | Internal Area : 122 sq m |                           |