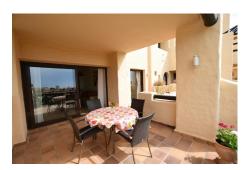

## 2 Bed Middle Floor Apartment For Sale

San Luis de Sabinillas, Costa del Sol

**€197,000** 

Ref: APEX04081981

A fantastic property in one of the most popular urbanizations in Manilva. This property has it all, so please sit back and listen to this: - Two good sized bedrooms and two bathrooms - Utility room - New fridge/freezer, stove, oven, boiler AND air conditioning (hot and cold) - Great panoramic views. Front block in the urbanization. - Four swimming pools - Padel court - Walking distance to the port and amenities - Garage and storage included in the price.

- Two good sized bedrooms and two bathrooms
- Utility room
- New fridge/freezer, stove, oven, boiler AND air conditioning (hot and cold)
- Great panoramic views. Front block in the urbanization.
- Four swimming pools
- Padel court
- Walking distance to the port and amenities
- Garage and storage included in the price.

## **Additional Info**

| For Sale                             | Beds: 2                  | Baths: 2                  |
|--------------------------------------|--------------------------|---------------------------|
| Type: Middle Floor Apartment         | Area: 122 sq m           | Pool                      |
| Setting: Close To Golf               | Close To Port            | Close To Shops            |
| Close To Sea                         | Close To Town            | Close To Schools          |
| Orientation: South East              | Condition: Excellent     | Pool: Communal            |
| Climate Control: Air<br>Conditioning | Central Heating          | Views: Sea                |
| Golf                                 | Panoramic                | Garden                    |
| Covered Terrace                      | Lift                     | Fitted Wardrobes          |
| Private Terrace                      | Satellite TV             | Storage Room              |
| Utility Room                         | Ensuite Bathroom         | Marble Flooring           |
| Double Glazing                       | Furniture: Optional      | Kitchen: Fully Fitted     |
| Partially Fitted                     | Garden: Communal         | Security: Electric Blinds |
| Parking: Private                     | Internal Area : 122 sq m |                           |