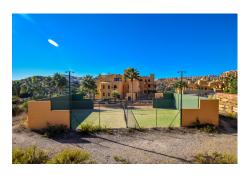

## 2 Bed Middle Floor Apartment For Sale

San Luis de Sabinillas, Costa del Sol

**€197,000** 

Ref: APEX04081981

A fantastic property in one of the most popular urbanizations in Manilva. This property has it all, so please sit back and listen to this: - Two good sized bedrooms and two bathrooms - Utility room - New fridge/freezer, stove, oven, boiler AND air conditioning (hot and cold) - Great panoramic views. Front block in the urbanization. - Four swimming pools - Padel court - Walking distance to the port and amenities - Garage and storage included in the price.

- Two good sized bedrooms and two bathrooms
- Utility room
- New fridge/freezer, stove, oven, boiler AND air conditioning (hot and cold)
- Great panoramic views. Front block in the urbanization.
- Four swimming pools
- Padel court
- Walking distance to the port and amenities
- Garage and storage included in the price.

## **Additional Info**

| For Sale                             | Beds: 2                  | Baths: 2                  |
|--------------------------------------|--------------------------|---------------------------|
| Type: Middle Floor Apartment         | Area: 122 sq m           | Pool                      |
| Setting: Close To Golf               | Close To Port            | Close To Shops            |
| Close To Sea                         | Close To Town            | Close To Schools          |
| Orientation: South East              | Condition: Excellent     | Pool: Communal            |
| Climate Control: Air<br>Conditioning | Central Heating          | Views: Sea                |
| Golf                                 | Panoramic                | Garden                    |
| Covered Terrace                      | Lift                     | Fitted Wardrobes          |
| Private Terrace                      | Satellite TV             | Storage Room              |
| Utility Room                         | Ensuite Bathroom         | Marble Flooring           |
| Double Glazing                       | Furniture: Optional      | Kitchen: Fully Fitted     |
| Partially Fitted                     | Garden: Communal         | Security: Electric Blinds |
| Parking: Private                     | Internal Area : 122 sq m |                           |