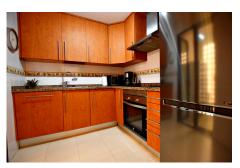

## **Additional Info**

| For Sale                             | Beds: 2                  | Baths: 2                  |
|--------------------------------------|--------------------------|---------------------------|
| Type: Middle Floor Apartment         | Area: 122 sq m           | Pool                      |
| Setting: Close To Golf               | Close To Port            | Close To Shops            |
| Close To Sea                         | Close To Town            | Close To Schools          |
| Orientation: South East              | Condition: Excellent     | Pool: Communal            |
| Climate Control: Air<br>Conditioning | Central Heating          | Views: Sea                |
| Golf                                 | Panoramic                | Garden                    |
| Covered Terrace                      | Lift                     | Fitted Wardrobes          |
| Private Terrace                      | Satellite TV             | Storage Room              |
| Utility Room                         | Ensuite Bathroom         | Marble Flooring           |
| Double Glazing                       | Furniture: Optional      | Kitchen: Fully Fitted     |
| Partially Fitted                     | Garden: Communal         | Security: Electric Blinds |
| Parking: Private                     | Internal Area : 122 sq m |                           |