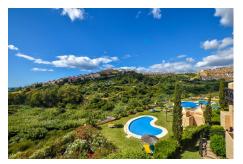

## 2 Bed Middle Floor Apartment For Sale

San Luis de Sabinillas, Costa del Sol

**€197,000** 

Ref: APEX04081981

A fantastic property in one of the most popular urbanizations in Manilva. This property has it all, so please sit back and listen to this: - Two good sized bedrooms and two bathrooms - Utility room - New fridge/freezer, stove, oven, boiler AND air conditioning (hot and cold) - Great panoramic views. Front block in the urbanization. - Four swimming pools - Padel court - Walking distance to the port and amenities - Garage and storage included in the price.

- Two good sized bedrooms and two bathrooms
- Utility room
- New fridge/freezer, stove, oven, boiler AND air conditioning (hot and cold)
- Great panoramic views. Front block in the urbanization.
- Four swimming pools
- Padel court
- Walking distance to the port and amenities
- Garage and storage included in the price.

## **Additional Info**

| For Sale                             | Beds: 2                  | Baths: 2                  |
|--------------------------------------|--------------------------|---------------------------|
| Type: Middle Floor Apartment         | Area: 122 sq m           | Pool                      |
| Setting: Close To Golf               | Close To Port            | Close To Shops            |
| Close To Sea                         | Close To Town            | Close To Schools          |
| Orientation: South East              | Condition: Excellent     | Pool: Communal            |
| Climate Control: Air<br>Conditioning | Central Heating          | Views: Sea                |
| Golf                                 | Panoramic                | Garden                    |
| Covered Terrace                      | Lift                     | Fitted Wardrobes          |
| Private Terrace                      | Satellite TV             | Storage Room              |
| Utility Room                         | Ensuite Bathroom         | Marble Flooring           |
| Double Glazing                       | Furniture: Optional      | Kitchen: Fully Fitted     |
| Partially Fitted                     | Garden: Communal         | Security: Electric Blinds |
| Parking: Private                     | Internal Area : 122 sq m |                           |