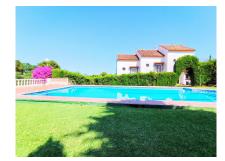

#### Calahonda, Costa del Sol

Ref: APEX04080493

Corner Townhouse distributed in three floors, it has three good size bedrooms, three bathrooms and one guest toilet. The property has an LPO and there is not restrictions on rentals. it also benefits from a good size private terrace and garden and community pool. With a little TLC this will be a fantastic property.

it also benefits from a good size private terrace and garden and community pool. With a little TLC this will be a fantastic property.

## **Additional Info**

| For Sale                        | Beds: 3                  | Baths: 3.5                           |
|---------------------------------|--------------------------|--------------------------------------|
| Type: Townhouse                 | Area: 141 sq m           | Pool                                 |
| Setting: Close To Golf          | Urbanisation             | Orientation: South                   |
| Condition: Restoration Required | Pool: Communal           | Climate Control: Air<br>Conditioning |
| Views: Mountain                 | Garden                   | Furniture: Fully Furnished           |
| Kitchen: Fully Fitted           | Garden: Communal         | Security: Gated Complex              |
| Category: Bargain               | Internal Area : 141 sq m |                                      |