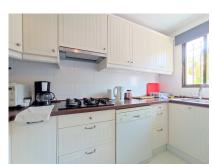

## **Additional Info**

| For Sale                        | Beds: 3                  | Baths: 3.5                           |
|---------------------------------|--------------------------|--------------------------------------|
| Type: Townhouse                 | Area: 141 sq m           | Pool                                 |
| Setting: Close To Golf          | Urbanisation             | Orientation: South                   |
| Condition: Restoration Required | Pool: Communal           | Climate Control: Air<br>Conditioning |
| Views: Mountain                 | Garden                   | Furniture: Fully Furnished           |
| Kitchen: Fully Fitted           | Garden: Communal         | Security: Gated Complex              |
| Category: Bargain               | Internal Area : 141 sq m |                                      |