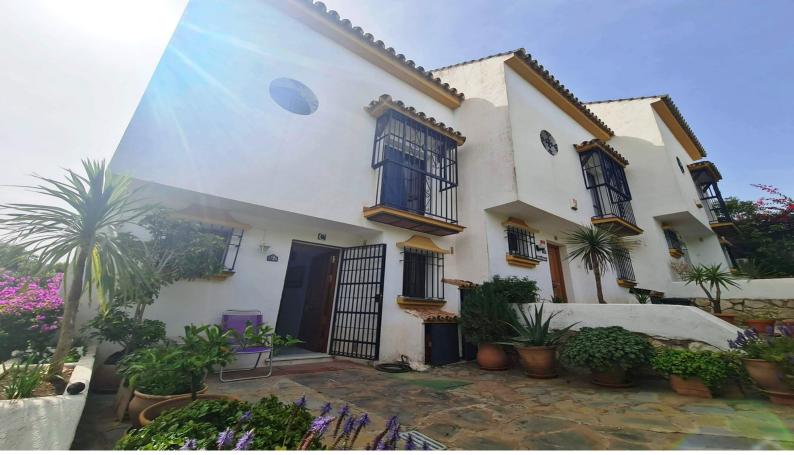

#### Calahonda, Costa del Sol

Ref: APEX04080493

Corner Townhouse distributed in three floors, it has three good size bedrooms, three bathrooms and one guest toilet. The property has an LPO and there is not restrictions on rentals. it also benefits from a good size private terrace and garden and community pool. With a little TLC this will be a fantastic property.

#### Location: Calahonda, Costa del Sol, Spain

Corner Townhouse distributed in three floors, it has three good size bedrooms, three bathrooms and one guest toilet. The property has an LPO and there is not restrictions on rentals.

it also benefits from a good size private terrace and garden and community pool. With a little TLC this will be a fantastic property.