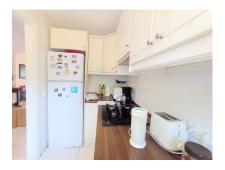

## **Additional Info**

| For Sale                        | Beds: 3                  | Baths: 3.5                           |
|---------------------------------|--------------------------|--------------------------------------|
| Type: Townhouse                 | Area: 141 sq m           | Pool                                 |
| Setting: Close To Golf          | Urbanisation             | Orientation: South                   |
| Condition: Restoration Required | Pool: Communal           | Climate Control: Air<br>Conditioning |
| Views: Mountain                 | Garden                   | Furniture: Fully Furnished           |
| Kitchen: Fully Fitted           | Garden: Communal         | Security: Gated Complex              |
| Category: Bargain               | Internal Area : 141 sq m |                                      |