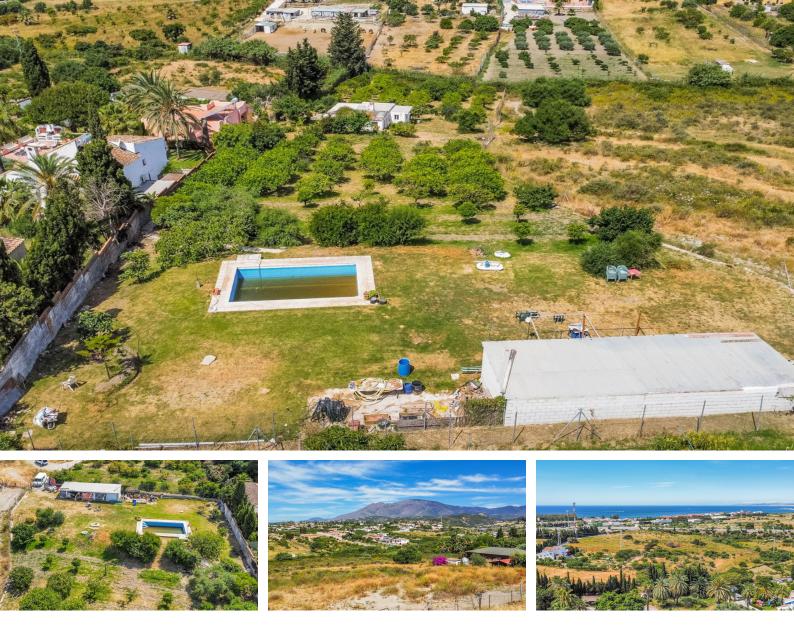

# €306,500

Ref: APEX04075588

Fantastic finca on the outskirts of Estepona 5 minutes from the center of Estepona, we find this wonderful finca of approximately 5,000m2. The property has a rectangular shape with a very slight slope and mostly planted with fruit trees. The plot has two constructions, one as a house and the other for storage. There is also a pool that serves both as a water reservoir and for bathing. Its location is on a high position and enjoys panoramic views of the strait. It has all kinds of services just a few minutes drive away.

## **Property Description**

**Location:** Estepona, Costa del Sol, Spain Fantastic finca on the outskirts of Estepona

5 minutes from the center of Estepona, we find this wonderful finca of approximately 5,000m2.

The property has a rectangular shape with a very slight slope and mostly planted with fruit trees.

The plot has two constructions, one as a house and the other for storage. There is also a pool that serves both as a water reservoir and for bathing.

Its location is on a high position and enjoys panoramic views of the strait.

It has all kinds of services just a few minutes drive away.