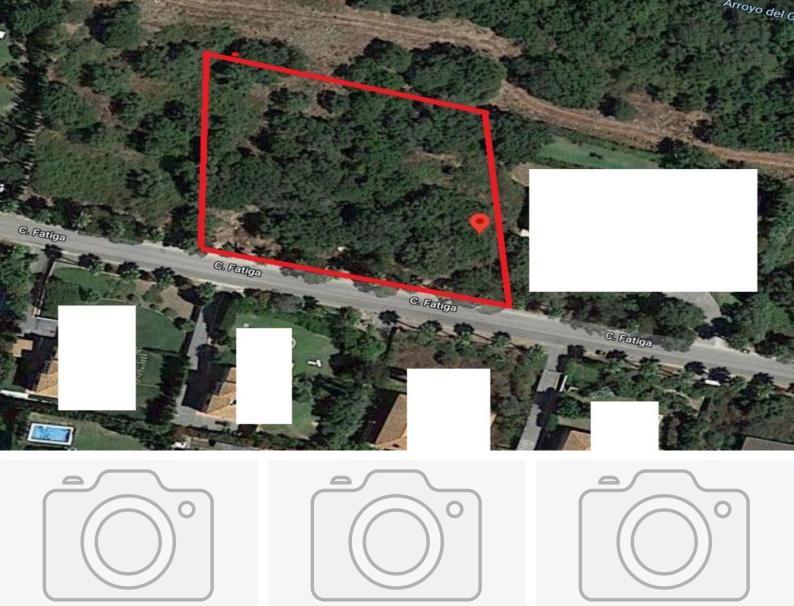

## **Residential Plot For Sale**

€495,000

Sotogrande Alto, Costa del Sol

Ref: APEX04027822

Building plot of 2941m2 in the residential area of Sotogrande Alto. Great opportunity to build a detached villa in the area of Sotogrande! It is located in a well-established area, surrounded by prestigious golf courses (Valderrama, La Reserva...) and just 5 kilometers from the coast and the marina with plenty of restaurants and a great summer atmosphere. Close to the prestigious international school of Sotogrande. It has all the essential services available including: electricity, water, telephone, sanitation, public lighting, etc. magnificent views and orientation.

## **Property Description**

Location: Sotogrande Alto, Costa del Sol, Spain

Building plot of 2941m2 in the residential area of Sotogrande Alto. Great opportunity to build a detached villa in the area of Sotogrande!

It is located in a well-established area, surrounded by prestigious golf courses (Valderrama, La Reserva...) and just 5 kilometers from the coast and the marina with plenty of restaurants and a great summer atmosphere. Close to the prestigious international school of Sotogrande.

It has all the essential services available including: electricity, water, telephone, sanitation, public lighting, etc. magnificent views and orientation.