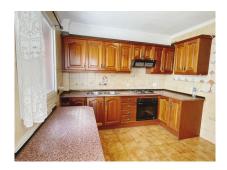

#### Fuengirola, Costa del Sol

Ref: APEX04059640

Central townhouse and at a 5 minute walk from the beach. It has 3 floors. Ground floor with living-dining room with views of the small private patio/garden and the backyard, kitchen and bathroom. Patio in the front and back of the house. On the first floor there are 4 bedrooms and another bathroom. On the second floor there are 2 small areas for office or storage and a large terrace. Ideal for family. Close to everything you need.

#### Location: Fuengirola, Costa del Sol, Spain

Central townhouse and at a 5 minute walk from the beach. It has 3 floors. Ground floor with livingdining room with views of the small private patio/garden and the backyard, kitchen and bathroom. Patio in the front and back of the house. On the first floor there are 4 bedrooms and another bathroom. On the second floor there are 2 small areas for office or storage and a large terrace. Ideal for family. Close to everything you need.