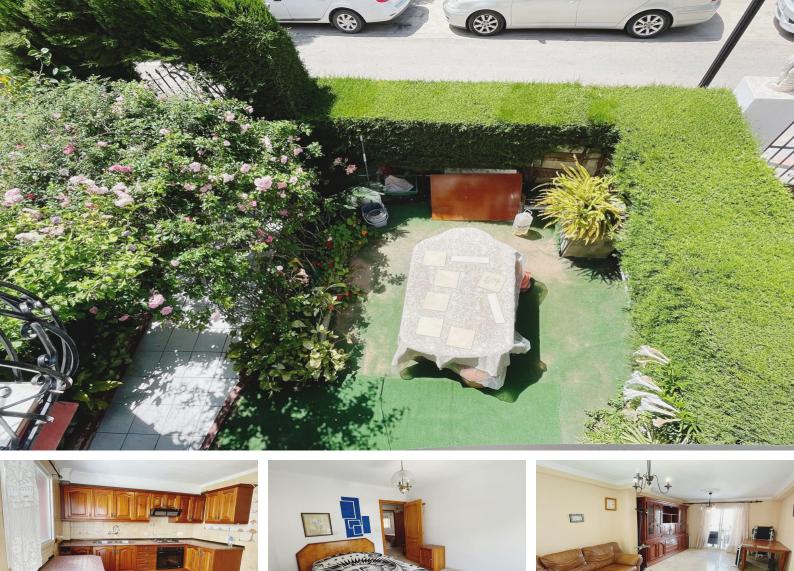

#### Fuengirola, Costa del Sol

Ref: APEX04059640

Central townhouse and at a 5 minute walk from the beach. It has 3 floors. Ground floor with living-dining room with views of the small private patio/garden and the backyard, kitchen and bathroom. Patio in the front and back of the house. On the first floor there are 4 bedrooms and another bathroom. On the second floor there are 2 small areas for office or storage and a large terrace. Ideal for family. Close to everything you need.

#### Location: Fuengirola, Costa del Sol, Spain

Central townhouse and at a 5 minute walk from the beach. It has 3 floors. Ground floor with livingdining room with views of the small private patio/garden and the backyard, kitchen and bathroom. Patio in the front and back of the house. On the first floor there are 4 bedrooms and another bathroom. On the second floor there are 2 small areas for office or storage and a large terrace. Ideal for family. Close to everything you need.