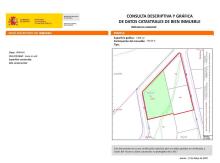

Craft Your Dream Oasis: Whole Plot or Subdivided Options

This exceptional 2,939 sqm plot presents a unique opportunity to secure a prime location for your dream villa. Owning the entire plot maximizes your privacy, guarantees unobstructed panoramic sea views for ever and allows for a more expansive living space with unmatched outdoor possibilities. For those seeking a luxurious estate, acquiring the whole plot is our strongest recommendation. However, we also understand that some may prefer a more manageable footprint. The option remains to choose just one of the two generous subdivided plots.

1.869m2 plot (panoramic sea view) 400€/m2 = 747.600€ plus VAT

1.070m2 plot (partial sea view) 400€/m2 = 428.000€ plus VAT

Both plots together:

2.939m2 plot (panoramic sea view) 400€/m2 = 1.175.600€ plus VAT