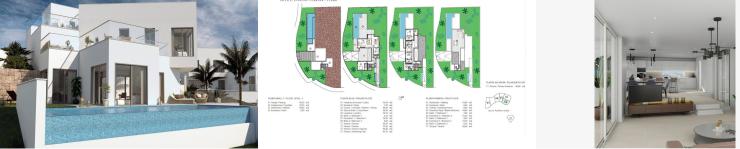

# **Property Description**

Location: Marbella, Costa del Sol, Spain

Wonderful villa located in Elviria-Marbella, privileged location, luxurious promotion, located in Santa María Golf complex that has a select Country Club, in addition to being surrounded by the main golf courses on the Costa del Sol The villa has been meticulously designed in a modern style and contemporary, in high quality Porcelanosa, but at the same time with a functional distribution, which allows you to enjoy a comfortable and pleasant villa, where you can enjoy views of the Mediterranean Sea and the golf course. Unbeatable area surrounded by primary services, just 10 minutes by car from the center of Marbella, 15 minutes from Puerto Banús and 5 minutes from the best beaches on the Costa del Sol. House with 4 bedrooms, 4 en-suite bathrooms and a toilet, connected to all floors by elevator. On the ground floor we have a bedroom with an en-suite bathroom, a spacious living-dining room with an open kitchen and access to a magnificent terrace that is next to a beautiful 12x3m2 saltwater pool. The upper floor has 3 bedrooms, a dressing room and 3 en-suite bathrooms and the upper floor offers a solarium with a chill-out area to enjoy the magnificent sea views. Basement floor with garage for 2 or more cars and extra room for possible gym or cinema.

## **Additional Info**

| For Sale                    | Beds: 4            | Baths: 5                             |
|-----------------------------|--------------------|--------------------------------------|
| Type: Detached Villa        | Area: 446 sq m     | Land Area: 1011 sq m                 |
| Pool                        | Setting: Beachside | Close To Golf                        |
| Close To Port               | Close To Sea       | Close To Town                        |
| Close To Schools            | Close To Forest    | Close To Marina                      |
| Urbanisation                | Orientation: North | North East                           |
| East                        | South East         | South                                |
| South West                  | West               | North West                           |
| Condition: New Construction | Pool: Private      | Climate Control: Air<br>Conditioning |
| Hot A/C                     | Cold A/C           | Central Heating                      |
| U/F Heating                 | Views: Sea         | Mountain                             |
| Golf                        | Garden             | Pool                                 |
| Covered Terrace             | Lift               | Fitted Wardrobes                     |
| Private Terrace             | Utility Room       | Ensuite Bathroom                     |
| Double Glazing              | Domotics           | Furniture: Not Furnished             |