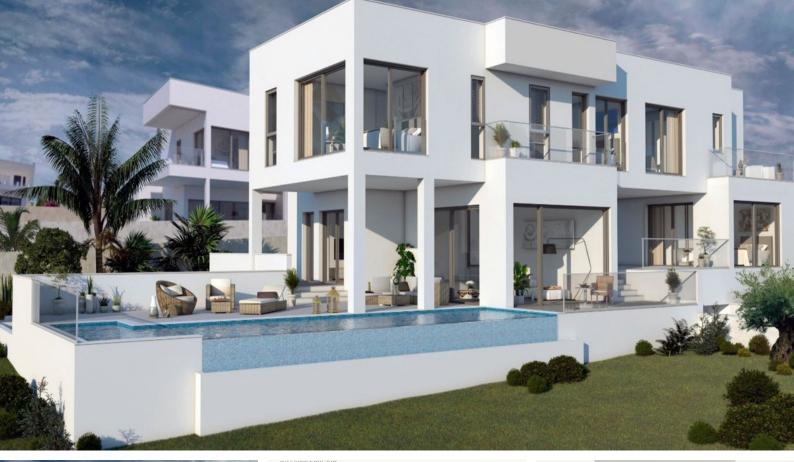

# **Property Description**

Location: Marbella, Costa del Sol, Spain

Wonderful villa located in Elviria-Marbella, privileged location, luxurious promotion, located in Santa María Golf complex that has a select Country Club, in addition to being surrounded by the main golf courses on the Costa del Sol The villa has been meticulously designed in a modern style and contemporary, in high quality Porcelanosa, but at the same time with a functional distribution, which allows you to enjoy a comfortable and pleasant villa, where you can enjoy views of the Mediterranean Sea and the golf course. Unbeatable area surrounded by primary services, just 10 minutes by car from the center of Marbella, 15 minutes from Puerto Banús and 5 minutes from the best beaches on the Costa del Sol. House with 4 bedrooms, 4 en-suite bathrooms and a toilet, connected to all floors by elevator. On the ground floor we have a bedroom with an en-suite bathroom, a spacious living-dining room with an open kitchen and access to a magnificent terrace that is next to a beautiful 12x3m2 saltwater pool. The upper floor has 3 bedrooms, a dressing room and 3 en-suite bathrooms and the upper floor offers a solarium with a chill-out area to enjoy the magnificent sea views. Basement floor with garage for 2 or more cars and extra room for possible gym or cinema.

Other extras: elevator, underfloor heating, solar panels, Porcelanosa tiles. Swimming pool, Fully equipped kitchen, Central heating, Golf view, Underfloor heating (bathrooms only), Wooden floors, Porcelain floors, Fitted wardrobes, Elevator, Garden view, Guest toilet, Panoramic view.