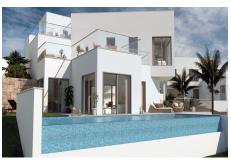

# **Property Description**

Location: Marbella, Costa del Sol, Spain

Wonderful villa located in Elviria-Marbella, privileged location, luxurious promotion, located in Santa María Golf complex that has a select Country Club, in addition to being surrounded by the main golf courses on the Costa del Sol The villa has been meticulously designed in a modern style and contemporary, in high quality Porcelanosa, but at the same time with a functional distribution, which allows you to enjoy a comfortable and pleasant villa, where you can enjoy views of the Mediterranean Sea and the golf course. Unbeatable area surrounded by primary services, just 10 minutes by car from the center of Marbella, 15 minutes from Puerto Banús and 5 minutes from the best beaches on the Costa del Sol. House with 4 bedrooms, 4 en-suite bathrooms and a toilet, connected to all floors by elevator. On the ground floor we have a bedroom with an en-suite bathroom, a spacious living-dining room with an open kitchen and access to a magnificent terrace that is next to a beautiful 12x3m2 saltwater pool. The upper floor has 3 bedrooms, a dressing room and 3 en-suite bathrooms and the upper floor offers a solarium with a chill-out area to enjoy the magnificent sea views. Basement floor with garage for 2 or more cars and extra room for possible gym or cinema.

Other extras: elevator, underfloor heating, solar panels, Porcelanosa tiles. Swimming pool, Fully equipped kitchen, Central heating, Golf view, Underfloor heating (bathrooms only), Wooden floors, Porcelain floors, Fitted wardrobes, Elevator, Garden view, Guest toilet, Panoramic view.