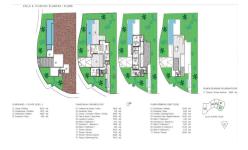

# **Property Description**

Location: Marbella, Costa del Sol, Spain

Wonderful villa located in Elviria-Marbella, privileged location, luxurious promotion, located in Santa María Golf complex that has a select Country Club, in addition to being surrounded by the main golf courses on the Costa del Sol The villa has been meticulously designed in a modern style and contemporary, in high quality Porcelanosa, but at the same time with a functional distribution, which allows you to enjoy a comfortable and pleasant villa, where you can enjoy views of the Mediterranean Sea and the golf course. Unbeatable area surrounded by primary services, just 10 minutes by car from the center of Marbella, 15 minutes from Puerto Banús and 5 minutes from the best beaches on the Costa del Sol. House with 4 bedrooms, 4 en-suite bathrooms and a toilet, connected to all floors by elevator. On the ground floor we have a bedroom with an en-suite bathroom, a spacious living-dining room with an open kitchen and access to a magnificent terrace that is next to a beautiful 12x3m2 saltwater pool. The upper floor has 3 bedrooms, a dressing room and 3 en-suite bathrooms and the upper floor offers a solarium with a chill-out area to enjoy the magnificent sea views. Basement floor with garage for 2 or more cars and extra room for possible gym or cinema.

## **Additional Info**

| For Sale                    | Beds: 4            | Baths: 5                             |
|-----------------------------|--------------------|--------------------------------------|
| Type: Detached Villa        | Area: 446 sq m     | Land Area: 1011 sq m                 |
| Pool                        | Setting: Beachside | Close To Golf                        |
| Close To Port               | Close To Sea       | Close To Town                        |
| Close To Schools            | Close To Forest    | Close To Marina                      |
| Urbanisation                | Orientation: North | North East                           |
| East                        | South East         | South                                |
| South West                  | West               | North West                           |
| Condition: New Construction | Pool: Private      | Climate Control: Air<br>Conditioning |
| Hot A/C                     | Cold A/C           | Central Heating                      |
| U/F Heating                 | Views: Sea         | Mountain                             |
| Golf                        | Garden             | Pool                                 |
| Covered Terrace             | Lift               | Fitted Wardrobes                     |
| Private Terrace             | Utility Room       | Ensuite Bathroom                     |
| Double Glazing              | Domotics           | Furniture: Not Furnished             |