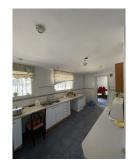

## **Property Description**

Location: Marbella, Costa del Sol, Spain

A unique facility on the first line in the heart of Marbella.

There is a design project and permission for the reform in process. With additional investment, the property will have a very high rental potential, as it is based close to Puerto Deportivo of Marbella which is the heart of day and night life. The apartment has a separate entrance from the waterfront, however, it offers a great sea view and the best location.

## **Additional Info**

| For Sale                 | Beds: 4                        | Baths: 3                  |
|--------------------------|--------------------------------|---------------------------|
| Type: Penthouse          | Area: 483 sq m                 | Pool                      |
| Setting: Beachfront      | Town                           | Port                      |
| Close To Port            | Close To Shops                 | Close To Sea              |
| Front Line Beach Complex | Condition: Renovation Required | Pool: Communal            |
| Views: Sea               | Port                           | Private Terrace           |
| Solarium                 | Furniture: Not Furnished       | Kitchen: Partially Fitted |
| Parking: Street          | Utilities: Electricity         | Drinkable Water           |
| Category: Beachfront     | Distressed                     | Investment                |
| Luxury                   | Internal Area : 483 sq m       |                           |