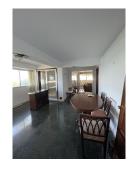

## **Additional Info**

| For Sale                 | Beds: 4                        | Baths: 3                  |
|--------------------------|--------------------------------|---------------------------|
| Type: Penthouse          | Area: 483 sq m                 | Pool                      |
| Setting: Beachfront      | Town                           | Port                      |
| Close To Port            | Close To Shops                 | Close To Sea              |
| Front Line Beach Complex | Condition: Renovation Required | Pool: Communal            |
| Views: Sea               | Port                           | Private Terrace           |
| Solarium                 | Furniture: Not Furnished       | Kitchen: Partially Fitted |
| Parking: Street          | Utilities: Electricity         | Drinkable Water           |
| Category: Beachfront     | Distressed                     | Investment                |
| Luxury                   | Internal Area : 483 sq m       |                           |