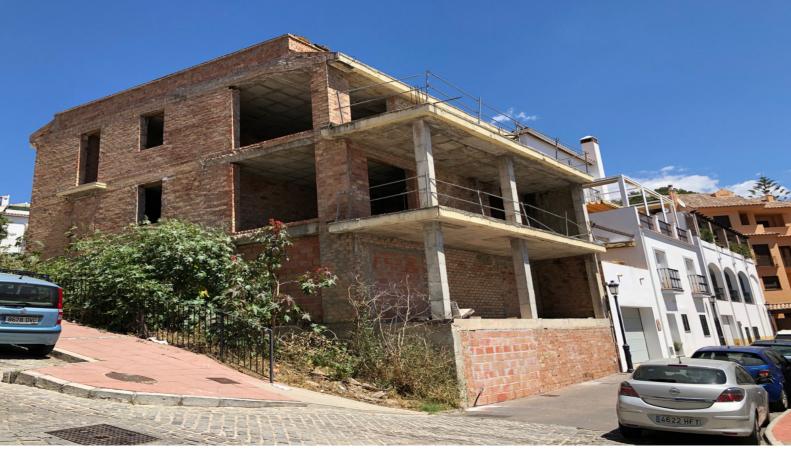

#### Benahavís, Costa del Sol

Ref: APEX03185905

Unfinished structure distributed over 4 floors with parking on the lower level for 6 plus cars, located in Benahavis Pueblo. The foot-print of the entire structure measures approximately  $152m^2$ . This structure was built around 2004 but never got completed. The original plans submitted were to construct 6 x 1 bedroom apartments, 2 apartments on each floor with a build size of approximately  $60m^2$  for each unit. This gives a total build size including the parking of around  $548m^2$  this does not include the area on the top floor terrace. The original plans included a rooftop swimming pool. It is now understood that the building regulations have changed in Benahavis, the minimum build for an apartment in Benahavis pueblo is now  $100m^2$  which means that new plans would need to be submitted to con...

### **Property Description**

Location: Benahavís, Costa del Sol, Spain

Unfinished structure distributed over 4 floors with parking on the lower level for 6 plus cars, located in Benahavis Pueblo. The foot-print of the entire structure measures approximately 152m². This structure was built around 2004 but never got completed. The original plans submitted were to construct 6 x 1 bedroom apartments, 2 apartments on each floor with a build size of approximately 60m² for each unit. This gives a total build size including the parking of around 548m² this does not include the area on the top floor terrace. The original plans included a rooftop swimming pool. It is now understood that the building regulations have changed in Benahavis, the minimum build for an apartment in Benahavis pueblo is now 100m² which means that new plans would need to be submitted to construct either three larger apartments on each of three floors or to remove the existing structure and apply for permission to construct a Townhouse or detached house etc. Great investment opportunity!