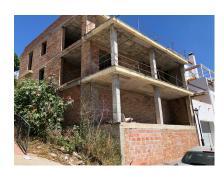

#### Benahavís, Costa del Sol

Ref: APEX03185905

Unfinished structure distributed over 4 floors with parking on the lower level for 6 plus cars, located in Benahavis Pueblo. The foot-print of the entire structure measures approximately  $152m^2$ . This structure was built around 2004 but never got completed. The original plans submitted were to construct 6 x 1 bedroom apartments, 2 apartments on each floor with a build size of approximately  $60m^2$  for each unit. This gives a total build size including the parking of around  $548m^2$  this does not include the area on the top floor terrace. The original plans included a rooftop swimming pool. It is now understood that the building regulations have changed in Benahavis, the minimum build for an apartment in Benahavis pueblo is now  $100m^2$  which means that new plans would need to be submitted to con...

### **Property Description**

Location: Benahavís, Costa del Sol, Spain

Unfinished structure distributed over 4 floors with parking on the lower level for 6 plus cars, located in Benahavis Pueblo. The foot-print of the entire structure measures approximately 152m². This structure was built around 2004 but never got completed. The original plans submitted were to construct 6 x 1 bedroom apartments, 2 apartments on each floor with a build size of approximately 60m² for each unit. This gives a total build size including the parking of around 548m² this does not include the area on the top floor terrace. The original plans included a rooftop swimming pool. It is now understood that the building regulations have changed in Benahavis, the minimum build for an apartment in Benahavis pueblo is now 100m² which means that new plans would need to be submitted to construct either three larger apartments on each of three floors or to remove the existing structure and apply for permission to construct a Townhouse or detached house etc. Great investment opportunity!