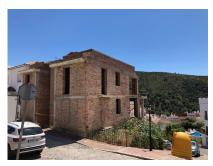

#### Benahavís, Costa del Sol

Ref: APEX03185905

Unfinished structure distributed over 4 floors with parking on the lower level for 6 plus cars, located in Benahavis Pueblo. The foot-print of the entire structure measures approximately  $152m^2$ . This structure was built around 2004 but never got completed. The original plans submitted were to construct 6 x 1 bedroom apartments, 2 apartments on each floor with a build size of approximately  $60m^2$  for each unit. This gives a total build size including the parking of around  $548m^2$  this does not include the area on the top floor terrace. The original plans included a rooftop swimming pool. It is now understood that the building regulations have changed in Benahavis, the minimum build for an apartment in Benahavis pueblo is now  $100m^2$  which means that new plans would need to be submitted to con...

### **Property Description**

Location: Benahavís, Costa del Sol, Spain

Unfinished structure distributed over 4 floors with parking on the lower level for 6 plus cars, located in Benahavis Pueblo. The foot-print of the entire structure measures approximately 152m². This structure was built around 2004 but never got completed. The original plans submitted were to construct 6 x 1 bedroom apartments, 2 apartments on each floor with a build size of approximately 60m² for each unit. This gives a total build size including the parking of around 548m² this does not include the area on the top floor terrace. The original plans included a rooftop swimming pool. It is now understood that the building regulations have changed in Benahavis, the minimum build for an apartment in Benahavis pueblo is now 100m² which means that new plans would need to be submitted to construct either three larger apartments on each of three floors or to remove the existing structure and apply for permission to construct a Townhouse or detached house etc. Great investment opportunity!