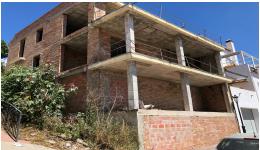

#### Benahavís, Costa del Sol

Ref: APEX03185905

Unfinished structure distributed over 4 floors with parking on the lower level for 6 plus cars, located in Benahavis Pueblo. The foot-print of the entire structure measures approximately  $152m^2$ . This structure was built around 2004 but never got completed. The original plans submitted were to construct 6 x 1 bedroom apartments, 2 apartments on each floor with a build size of approximately  $60m^2$  for each unit. This gives a total build size including the parking of around  $548m^2$  this does not include the area on the top floor terrace. The original plans included a rooftop swimming pool. It is now understood that the building regulations have changed in Benahavis, the minimum build for an apartment in Benahavis pueblo is now  $100m^2$  which means that new plans would need to be submitted to con...

### **Property Description**

Location: Benahavís, Costa del Sol, Spain

Unfinished structure distributed over 4 floors with parking on the lower level for 6 plus cars, located in Benahavis Pueblo. The foot-print of the entire structure measures approximately 152m². This structure was built around 2004 but never got completed. The original plans submitted were to construct 6 x 1 bedroom apartments, 2 apartments on each floor with a build size of approximately 60m² for each unit. This gives a total build size including the parking of around 548m² this does not include the area on the top floor terrace. The original plans included a rooftop swimming pool. It is now understood that the building regulations have changed in Benahavis, the minimum build for an apartment in Benahavis pueblo is now 100m² which means that new plans would need to be submitted to construct either three larger apartments on each of three floors or to remove the existing structure and apply for permission to construct a Townhouse or detached house etc. Great investment opportunity!