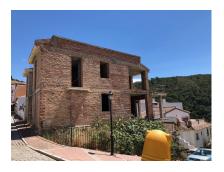

#### Benahavís, Costa del Sol

Ref: APEX03185905

Unfinished structure distributed over 4 floors with parking on the lower level for 6 plus cars, located in Benahavis Pueblo. The foot-print of the entire structure measures approximately  $152m^2$ . This structure was built around 2004 but never got completed. The original plans submitted were to construct 6 x 1 bedroom apartments, 2 apartments on each floor with a build size of approximately  $60m^2$  for each unit. This gives a total build size including the parking of around  $548m^2$  this does not include the area on the top floor terrace. The original plans included a rooftop swimming pool. It is now understood that the building regulations have changed in Benahavis, the minimum build for an apartment in Benahavis pueblo is now  $100m^2$  which means that new plans would need to be submitted to con...

### **Property Description**

Location: Benahavís, Costa del Sol, Spain

Unfinished structure distributed over 4 floors with parking on the lower level for 6 plus cars, located in Benahavis Pueblo. The foot-print of the entire structure measures approximately 152m². This structure was built around 2004 but never got completed. The original plans submitted were to construct 6 x 1 bedroom apartments, 2 apartments on each floor with a build size of approximately 60m² for each unit. This gives a total build size including the parking of around 548m² this does not include the area on the top floor terrace. The original plans included a rooftop swimming pool. It is now understood that the building regulations have changed in Benahavis, the minimum build for an apartment in Benahavis pueblo is now 100m² which means that new plans would need to be submitted to construct either three larger apartments on each of three floors or to remove the existing structure and apply for permission to construct a Townhouse or detached house etc. Great investment opportunity!