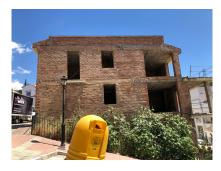

#### Benahavís, Costa del Sol

Ref: APEX03185905

Unfinished structure distributed over 4 floors with parking on the lower level for 6 plus cars, located in Benahavis Pueblo. The foot-print of the entire structure measures approximately  $152m^2$ . This structure was built around 2004 but never got completed. The original plans submitted were to construct 6 x 1 bedroom apartments, 2 apartments on each floor with a build size of approximately  $60m^2$  for each unit. This gives a total build size including the parking of around  $548m^2$  this does not include the area on the top floor terrace. The original plans included a rooftop swimming pool. It is now understood that the building regulations have changed in Benahavis, the minimum build for an apartment in Benahavis pueblo is now  $100m^2$  which means that new plans would need to be submitted to con...

### **Property Description**

Location: Benahavís, Costa del Sol, Spain

Unfinished structure distributed over 4 floors with parking on the lower level for 6 plus cars, located in Benahavis Pueblo. The foot-print of the entire structure measures approximately 152m². This structure was built around 2004 but never got completed. The original plans submitted were to construct 6 x 1 bedroom apartments, 2 apartments on each floor with a build size of approximately 60m² for each unit. This gives a total build size including the parking of around 548m² this does not include the area on the top floor terrace. The original plans included a rooftop swimming pool. It is now understood that the building regulations have changed in Benahavis, the minimum build for an apartment in Benahavis pueblo is now 100m² which means that new plans would need to be submitted to construct either three larger apartments on each of three floors or to remove the existing structure and apply for permission to construct a Townhouse or detached house etc. Great investment opportunity!