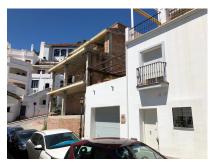

#### Benahavís, Costa del Sol

Ref: APEX03185905

Unfinished structure distributed over 4 floors with parking on the lower level for 6 plus cars, located in Benahavis Pueblo. The foot-print of the entire structure measures approximately  $152m^2$ . This structure was built around 2004 but never got completed. The original plans submitted were to construct 6 x 1 bedroom apartments, 2 apartments on each floor with a build size of approximately  $60m^2$  for each unit. This gives a total build size including the parking of around  $548m^2$  this does not include the area on the top floor terrace. The original plans included a rooftop swimming pool. It is now understood that the building regulations have changed in Benahavis, the minimum build for an apartment in Benahavis pueblo is now  $100m^2$  which means that new plans would need to be submitted to con...

### **Property Description**

Location: Benahavís, Costa del Sol, Spain

Unfinished structure distributed over 4 floors with parking on the lower level for 6 plus cars, located in Benahavis Pueblo. The foot-print of the entire structure measures approximately 152m². This structure was built around 2004 but never got completed. The original plans submitted were to construct 6 x 1 bedroom apartments, 2 apartments on each floor with a build size of approximately 60m² for each unit. This gives a total build size including the parking of around 548m² this does not include the area on the top floor terrace. The original plans included a rooftop swimming pool. It is now understood that the building regulations have changed in Benahavis, the minimum build for an apartment in Benahavis pueblo is now 100m² which means that new plans would need to be submitted to construct either three larger apartments on each of three floors or to remove the existing structure and apply for permission to construct a Townhouse or detached house etc. Great investment opportunity!