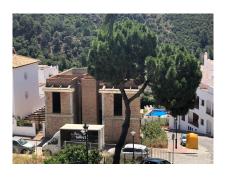

#### Benahavís, Costa del Sol

Ref: APEX03185905

Unfinished structure distributed over 4 floors with parking on the lower level for 6 plus cars, located in Benahavis Pueblo. The foot-print of the entire structure measures approximately  $152m^2$ . This structure was built around 2004 but never got completed. The original plans submitted were to construct 6 x 1 bedroom apartments, 2 apartments on each floor with a build size of approximately  $60m^2$  for each unit. This gives a total build size including the parking of around  $548m^2$  this does not include the area on the top floor terrace. The original plans included a rooftop swimming pool. It is now understood that the building regulations have changed in Benahavis, the minimum build for an apartment in Benahavis pueblo is now  $100m^2$  which means that new plans would need to be submitted to con...

### **Property Description**

Location: Benahavís, Costa del Sol, Spain

Unfinished structure distributed over 4 floors with parking on the lower level for 6 plus cars, located in Benahavis Pueblo. The foot-print of the entire structure measures approximately 152m². This structure was built around 2004 but never got completed. The original plans submitted were to construct 6 x 1 bedroom apartments, 2 apartments on each floor with a build size of approximately 60m² for each unit. This gives a total build size including the parking of around 548m² this does not include the area on the top floor terrace. The original plans included a rooftop swimming pool. It is now understood that the building regulations have changed in Benahavis, the minimum build for an apartment in Benahavis pueblo is now 100m² which means that new plans would need to be submitted to construct either three larger apartments on each of three floors or to remove the existing structure and apply for permission to construct a Townhouse or detached house etc. Great investment opportunity!