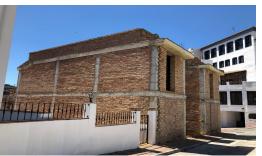

#### Benahavís, Costa del Sol

Ref: APEX03185905

Unfinished structure distributed over 4 floors with parking on the lower level for 6 plus cars, located in Benahavis Pueblo. The foot-print of the entire structure measures approximately  $152m^2$ . This structure was built around 2004 but never got completed. The original plans submitted were to construct 6 x 1 bedroom apartments, 2 apartments on each floor with a build size of approximately  $60m^2$  for each unit. This gives a total build size including the parking of around  $548m^2$  this does not include the area on the top floor terrace. The original plans included a rooftop swimming pool. It is now understood that the building regulations have changed in Benahavis, the minimum build for an apartment in Benahavis pueblo is now  $100m^2$  which means that new plans would need to be submitted to con...

### **Property Description**

Location: Benahavís, Costa del Sol, Spain

Unfinished structure distributed over 4 floors with parking on the lower level for 6 plus cars, located in Benahavis Pueblo. The foot-print of the entire structure measures approximately 152m². This structure was built around 2004 but never got completed. The original plans submitted were to construct 6 x 1 bedroom apartments, 2 apartments on each floor with a build size of approximately 60m² for each unit. This gives a total build size including the parking of around 548m² this does not include the area on the top floor terrace. The original plans included a rooftop swimming pool. It is now understood that the building regulations have changed in Benahavis, the minimum build for an apartment in Benahavis pueblo is now 100m² which means that new plans would need to be submitted to construct either three larger apartments on each of three floors or to remove the existing structure and apply for permission to construct a Townhouse or detached house etc. Great investment opportunity!