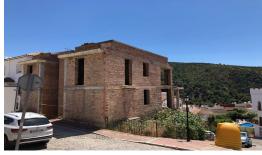

#### Benahavís, Costa del Sol

Ref: APEX03185905

Unfinished structure distributed over 4 floors with parking on the lower level for 6 plus cars, located in Benahavis Pueblo. The foot-print of the entire structure measures approximately  $152m^2$ . This structure was built around 2004 but never got completed. The original plans submitted were to construct 6 x 1 bedroom apartments, 2 apartments on each floor with a build size of approximately  $60m^2$  for each unit. This gives a total build size including the parking of around  $548m^2$  this does not include the area on the top floor terrace. The original plans included a rooftop swimming pool. It is now understood that the building regulations have changed in Benahavis, the minimum build for an apartment in Benahavis pueblo is now  $100m^2$  which means that new plans would need to be submitted to con...

### **Property Description**

Location: Benahavís, Costa del Sol, Spain

Unfinished structure distributed over 4 floors with parking on the lower level for 6 plus cars, located in Benahavis Pueblo. The foot-print of the entire structure measures approximately 152m². This structure was built around 2004 but never got completed. The original plans submitted were to construct 6 x 1 bedroom apartments, 2 apartments on each floor with a build size of approximately 60m² for each unit. This gives a total build size including the parking of around 548m² this does not include the area on the top floor terrace. The original plans included a rooftop swimming pool. It is now understood that the building regulations have changed in Benahavis, the minimum build for an apartment in Benahavis pueblo is now 100m² which means that new plans would need to be submitted to construct either three larger apartments on each of three floors or to remove the existing structure and apply for permission to construct a Townhouse or detached house etc. Great investment opportunity!