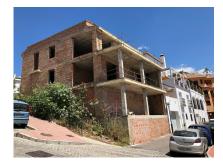

#### Benahavís, Costa del Sol

Ref: APEX03185905

Unfinished structure distributed over 4 floors with parking on the lower level for 6 plus cars, located in Benahavis Pueblo. The foot-print of the entire structure measures approximately  $152m^2$ . This structure was built around 2004 but never got completed. The original plans submitted were to construct 6 x 1 bedroom apartments, 2 apartments on each floor with a build size of approximately  $60m^2$  for each unit. This gives a total build size including the parking of around  $548m^2$  this does not include the area on the top floor terrace. The original plans included a rooftop swimming pool. It is now understood that the building regulations have changed in Benahavis, the minimum build for an apartment in Benahavis pueblo is now  $100m^2$  which means that new plans would need to be submitted to con...

### **Property Description**

Location: Benahavís, Costa del Sol, Spain

Unfinished structure distributed over 4 floors with parking on the lower level for 6 plus cars, located in Benahavis Pueblo. The foot-print of the entire structure measures approximately 152m². This structure was built around 2004 but never got completed. The original plans submitted were to construct 6 x 1 bedroom apartments, 2 apartments on each floor with a build size of approximately 60m² for each unit. This gives a total build size including the parking of around 548m² this does not include the area on the top floor terrace. The original plans included a rooftop swimming pool. It is now understood that the building regulations have changed in Benahavis, the minimum build for an apartment in Benahavis pueblo is now 100m² which means that new plans would need to be submitted to construct either three larger apartments on each of three floors or to remove the existing structure and apply for permission to construct a Townhouse or detached house etc. Great investment opportunity!