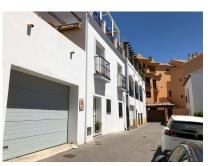

#### Benahavís, Costa del Sol

Ref: APEX03185905

Unfinished structure distributed over 4 floors with parking on the lower level for 6 plus cars, located in Benahavis Pueblo. The foot-print of the entire structure measures approximately  $152m^2$ . This structure was built around 2004 but never got completed. The original plans submitted were to construct 6 x 1 bedroom apartments, 2 apartments on each floor with a build size of approximately  $60m^2$  for each unit. This gives a total build size including the parking of around  $548m^2$  this does not include the area on the top floor terrace. The original plans included a rooftop swimming pool. It is now understood that the building regulations have changed in Benahavis, the minimum build for an apartment in Benahavis pueblo is now  $100m^2$  which means that new plans would need to be submitted to con...

### **Property Description**

Location: Benahavís, Costa del Sol, Spain

Unfinished structure distributed over 4 floors with parking on the lower level for 6 plus cars, located in Benahavis Pueblo. The foot-print of the entire structure measures approximately 152m². This structure was built around 2004 but never got completed. The original plans submitted were to construct 6 x 1 bedroom apartments, 2 apartments on each floor with a build size of approximately 60m² for each unit. This gives a total build size including the parking of around 548m² this does not include the area on the top floor terrace. The original plans included a rooftop swimming pool. It is now understood that the building regulations have changed in Benahavis, the minimum build for an apartment in Benahavis pueblo is now 100m² which means that new plans would need to be submitted to construct either three larger apartments on each of three floors or to remove the existing structure and apply for permission to construct a Townhouse or detached house etc. Great investment opportunity!