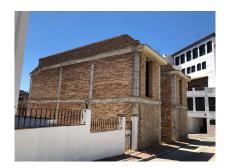

#### Benahavís, Costa del Sol

Ref: APEX03185905

Unfinished structure distributed over 4 floors with parking on the lower level for 6 plus cars, located in Benahavis Pueblo. The foot-print of the entire structure measures approximately  $152m^2$ . This structure was built around 2004 but never got completed. The original plans submitted were to construct 6 x 1 bedroom apartments, 2 apartments on each floor with a build size of approximately  $60m^2$  for each unit. This gives a total build size including the parking of around  $548m^2$  this does not include the area on the top floor terrace. The original plans included a rooftop swimming pool. It is now understood that the building regulations have changed in Benahavis, the minimum build for an apartment in Benahavis pueblo is now  $100m^2$  which means that new plans would need to be submitted to con...

### **Property Description**

Location: Benahavís, Costa del Sol, Spain

Unfinished structure distributed over 4 floors with parking on the lower level for 6 plus cars, located in Benahavis Pueblo. The foot-print of the entire structure measures approximately 152m². This structure was built around 2004 but never got completed. The original plans submitted were to construct 6 x 1 bedroom apartments, 2 apartments on each floor with a build size of approximately 60m² for each unit. This gives a total build size including the parking of around 548m² this does not include the area on the top floor terrace. The original plans included a rooftop swimming pool. It is now understood that the building regulations have changed in Benahavis, the minimum build for an apartment in Benahavis pueblo is now 100m² which means that new plans would need to be submitted to construct either three larger apartments on each of three floors or to remove the existing structure and apply for permission to construct a Townhouse or detached house etc. Great investment opportunity!