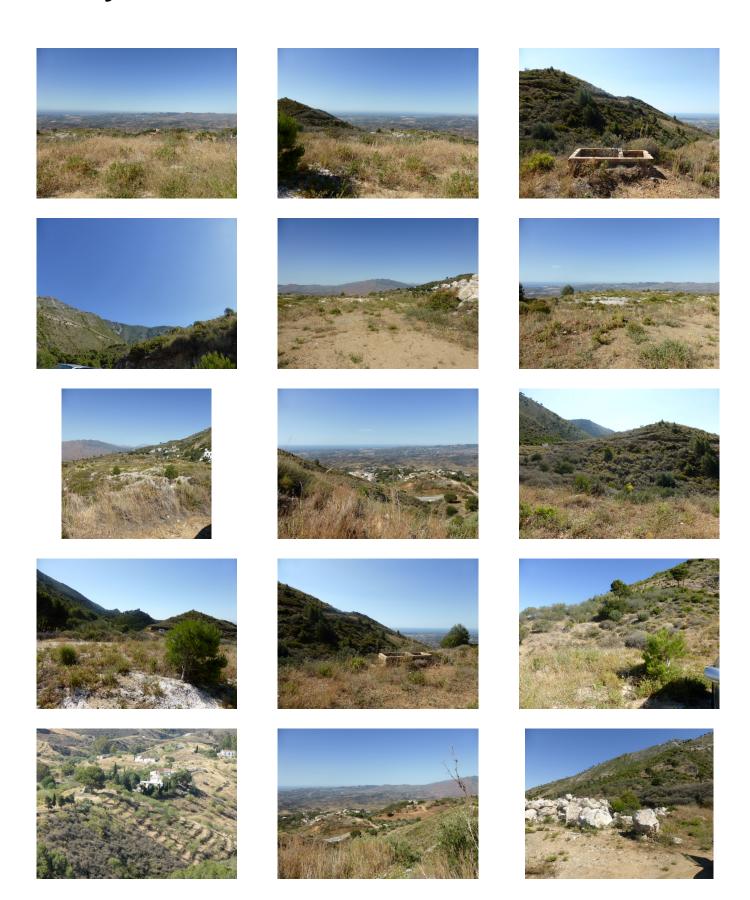

## **Residential Plot For Sale**

**€2,250,000** 

Mijas, Costa del Sol

Ref: APEX03160888

A PLAN PARTIAL HAS BEEN RELEASED BY MIJAS AYUNTAMIENTO NAMED "MOÑTANA MYSTIQUE". THE 73,000m2 SITE HAS BEEN SEGREGATED INTO 22PLOTS OF BETWEEN 2,001 m2, TO 5,300m2 WITH PERMISSION TO BUILD INDIVIDUAL LUXURY VILLAS. (20% BUILD ON TWO FLOORS PLUS BASEMENT AND POOL) THIS SITE HAS UNINTERRUPTED VIEWS TO THE AFRICAN COASTLINE. THE SITE IS SITUATED OFF THE MAIN ROAD NORTH OF MIJAS, AND BEHIND THE PLOT IS A PROTECTED PINE TREE FOREST. THERE IS A FULL TOPOGRAPHICAL REPORT OBTAINABLE, AND WATER AND AND ELECTRIC ARE ON SITE.AND IS READY TO START ON THE INFRASTRUCTURE, THE OWNER WILL ALSO CONSIDER A REDUCED INITIAL PAYMENT AND PAY THE BALANCE OFF AS THE VILLAS ARE SOLD.

## **Property Description**

Location: Mijas, Costa del Sol, Spain

A PLAN PARTIAL HAS BEEN RELEASED BY MIJAS AYUNTAMIENTO NAMED " MOÑTANA MYSTIQUE". THE 73,000m2 SITE HAS BEEN SEGREGATED INTO 22PLOTS OF BETWEEN 2,001 m2, TO 5,300m2 WITH PERMISSION TO BUILD INDIVIDUAL LUXURY VILLAS. (20% BUILD ON TWO FLOORS PLUS BASEMENT AND POOL) THIS SITE HAS UNINTERRUPTED VIEWS TO THE AFRICAN COASTLINE.

THE SITE IS SITUATED OFF THE MAIN ROAD NORTH OF MIJAS, AND BEHIND THE PLOT IS A PROTECTED PINE TREE FOREST.

THERE IS A FULL TOPOGRAPHICAL REPORT OBTAINABLE, AND WATER AND AND ELECTRIC ARE ON SITE.AND IS READY TO START ON THE INFRASTRUCTURE,