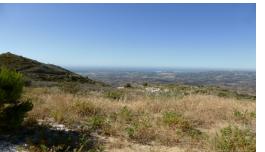

## **Residential Plot For Sale**

**€2,250,000** 

Mijas, Costa del Sol

Ref: APEX03160888

A PLAN PARTIAL HAS BEEN RELEASED BY MIJAS AYUNTAMIENTO NAMED "MOÑTANA MYSTIQUE". THE 73,000m2 SITE HAS BEEN SEGREGATED INTO 22PLOTS OF BETWEEN 2,001 m2, TO 5,300m2 WITH PERMISSION TO BUILD INDIVIDUAL LUXURY VILLAS. (20% BUILD ON TWO FLOORS PLUS BASEMENT AND POOL) THIS SITE HAS UNINTERRUPTED VIEWS TO THE AFRICAN COASTLINE. THE SITE IS SITUATED OFF THE MAIN ROAD NORTH OF MIJAS, AND BEHIND THE PLOT IS A PROTECTED PINE TREE FOREST. THERE IS A FULL TOPOGRAPHICAL REPORT OBTAINABLE, AND WATER AND AND ELECTRIC ARE ON SITE.AND IS READY TO START ON THE INFRASTRUCTURE, THE OWNER WILL ALSO CONSIDER A REDUCED INITIAL PAYMENT AND PAY THE BALANCE OFF AS THE VILLAS ARE SOLD.

## **Property Description**

Location: Mijas, Costa del Sol, Spain

A PLAN PARTIAL HAS BEEN RELEASED BY MIJAS AYUNTAMIENTO NAMED " MOÑTANA MYSTIQUE". THE 73,000m2 SITE HAS BEEN SEGREGATED INTO 22PLOTS OF BETWEEN 2,001 m2, TO 5,300m2 WITH PERMISSION TO BUILD INDIVIDUAL LUXURY VILLAS. (20% BUILD ON TWO FLOORS PLUS BASEMENT AND POOL) THIS SITE HAS UNINTERRUPTED VIEWS TO THE AFRICAN COASTLINE.