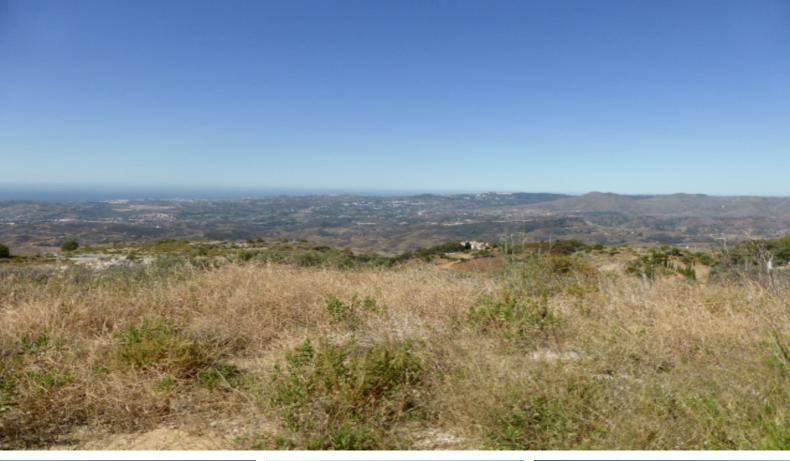

## **Residential Plot For Sale**

**€2,250,000** 

Mijas, Costa del Sol

Ref: APEX03160888

A PLAN PARTIAL HAS BEEN RELEASED BY MIJAS AYUNTAMIENTO NAMED "MOÑTANA MYSTIQUE". THE 73,000m2 SITE HAS BEEN SEGREGATED INTO 22PLOTS OF BETWEEN 2,001 m2, TO 5,300m2 WITH PERMISSION TO BUILD INDIVIDUAL LUXURY VILLAS. (20% BUILD ON TWO FLOORS PLUS BASEMENT AND POOL) THIS SITE HAS UNINTERRUPTED VIEWS TO THE AFRICAN COASTLINE. THE SITE IS SITUATED OFF THE MAIN ROAD NORTH OF MIJAS, AND BEHIND THE PLOT IS A PROTECTED PINE TREE FOREST. THERE IS A FULL TOPOGRAPHICAL REPORT OBTAINABLE, AND WATER AND AND ELECTRIC ARE ON SITE.AND IS READY TO START ON THE INFRASTRUCTURE, THE OWNER WILL ALSO CONSIDER A REDUCED INITIAL PAYMENT AND PAY THE BALANCE OFF AS THE VILLAS ARE SOLD.

## **Property Description**

Location: Mijas, Costa del Sol, Spain

A PLAN PARTIAL HAS BEEN RELEASED BY MIJAS AYUNTAMIENTO NAMED " MOÑTANA MYSTIQUE". THE 73,000m2 SITE HAS BEEN SEGREGATED INTO 22PLOTS OF BETWEEN 2,001 m2, TO 5,300m2 WITH PERMISSION TO BUILD INDIVIDUAL LUXURY VILLAS. (20% BUILD ON TWO FLOORS PLUS BASEMENT AND POOL) THIS SITE HAS UNINTERRUPTED VIEWS TO THE AFRICAN COASTLINE.