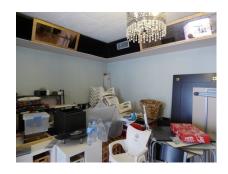

# €210,000

Marbella, Costa del Sol

Ref: APEX03027260

Spacious & attractive commercial premises located in the heart of Marbella, right next to Avenida Ricardo Soriano and to all kind of shops. These 130 sqm premises are currently in raw state, all its installations (electricity, water, air conditioning) being in perfect condition following a full refurbishment carried out in 2007. The premises were used as a physiotherapy clinic for several years. Ideal for professional offices, medical/beauty facilities and similar purposes.

These 130 sqm premises are currently in raw state, all its installations (electricity, water, air conditioning) being in perfect condition following a full refurbishment carried out in 2007.

The premises were used as a physiotherapy clinic for several years.