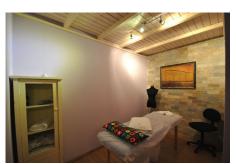

These 130 sqm premises are currently in raw state, all its installations (electricity, water, air conditioning) being in perfect condition following a full refurbishment carried out in 2007.

The premises were used as a physiotherapy clinic for several years.

Ideal for professional offices, medical/beauty facilities and similar purposes.