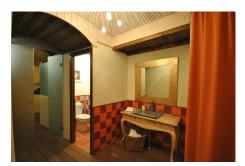

These 130 sqm premises are currently in raw state, all its installations (electricity, water, air conditioning) being in perfect condition following a full refurbishment carried out in 2007.

The premises were used as a physiotherapy clinic for several years.

Ideal for professional offices, medical/beauty facilities and similar purposes.