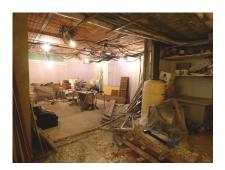

These 130 sqm premises are currently in raw state, all its installations (electricity, water, air conditioning) being in perfect condition following a full refurbishment carried out in 2007.

The premises were used as a physiotherapy clinic for several years.