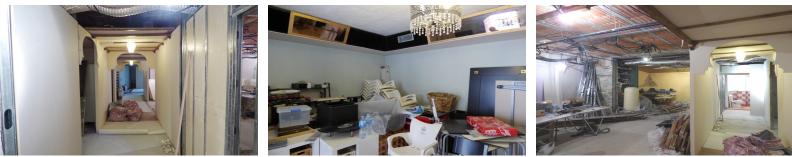

# €210,000

Marbella, Costa del Sol

Ref: APEX03027260

Spacious & attractive commercial premises located in the heart of Marbella, right next to Avenida Ricardo Soriano and to all kind of shops. These 130 sqm premises are currently in raw state, all its installations (electricity, water, air conditioning) being in perfect condition following a full refurbishment carried out in 2007. The premises were used as a physiotherapy clinic for several years. Ideal for professional offices, medical/beauty facilities and similar purposes.

These 130 sqm premises are currently in raw state, all its installations (electricity, water, air conditioning) being in perfect condition following a full refurbishment carried out in 2007.

The premises were used as a physiotherapy clinic for several years.

Ideal for professional offices, medical/beauty facilities and similar purposes.