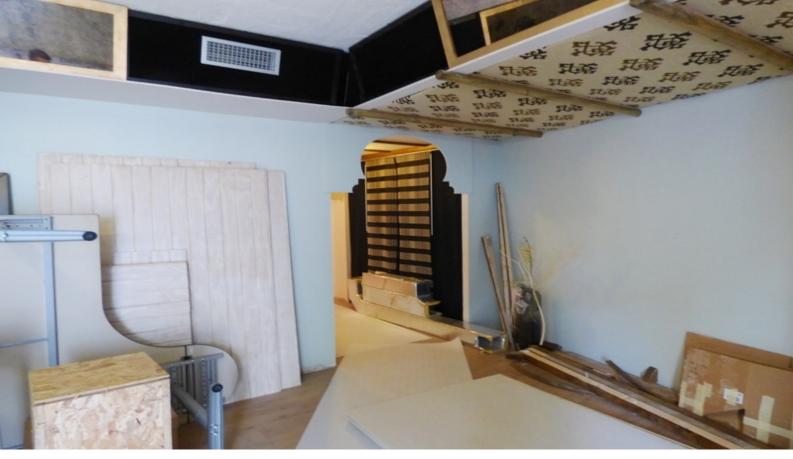

# €210,000

Marbella, Costa del Sol

Ref: APEX03027260

Spacious & attractive commercial premises located in the heart of Marbella, right next to Avenida Ricardo Soriano and to all kind of shops. These 130 sqm premises are currently in raw state, all its installations (electricity, water, air conditioning) being in perfect condition following a full refurbishment carried out in 2007. The premises were used as a physiotherapy clinic for several years. Ideal for professional offices, medical/beauty facilities and similar purposes.

These 130 sqm premises are currently in raw state, all its installations (electricity, water, air conditioning) being in perfect condition following a full refurbishment carried out in 2007.

The premises were used as a physiotherapy clinic for several years.

Ideal for professional offices, medical/beauty facilities and similar purposes.