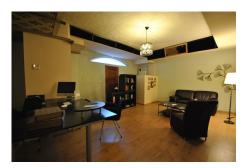

#### **Commercial Plot For Sale**

# €210,000

Marbella, Costa del Sol

Ref: APEX03027260

Spacious & attractive commercial premises located in the heart of Marbella, right next to Avenida Ricardo Soriano and to all kind of shops. These 130 sqm premises are currently in raw state, all its installations (electricity, water, air conditioning) being in perfect condition following a full refurbishment carried out in 2007. The premises were used as a physiotherapy clinic for several years. Ideal for professional offices, medical/beauty facilities and similar purposes.



### Gallery































## **Property Description**

Location: Marbella, Costa del Sol, Spain

Spacious & attractive commercial premises located in the heart of Marbella, right next to Avenida Ricardo Soriano and to all kind of shops.

These 130 sqm premises are currently in raw state, all its installations (electricity, water, air conditioning) being in perfect condition following a full refurbishment carried out in 2007.

The premises were used as a physiotherapy clinic for several years.

Ideal for professional offices, medical/beauty facilities and similar purposes.



## **Additional Info**

| For Sale                             | Type: Commercial Plot  | Area: 130 sq m                 |
|--------------------------------------|------------------------|--------------------------------|