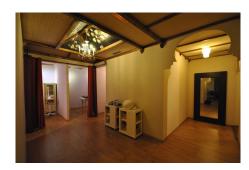

# €210,000

Marbella, Costa del Sol

Ref: APEX03027260

Spacious & attractive commercial premises located in the heart of Marbella, right next to Avenida Ricardo Soriano and to all kind of shops. These 130 sqm premises are currently in raw state, all its installations (electricity, water, air conditioning) being in perfect condition following a full refurbishment carried out in 2007. The premises were used as a physiotherapy clinic for several years. Ideal for professional offices, medical/beauty facilities and similar purposes.

Ideal for professional offices, medical/beauty facilities and similar purposes.