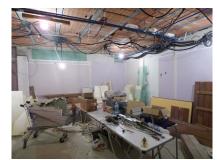

# €210,000

Marbella, Costa del Sol

Ref: APEX03027260

Spacious & attractive commercial premises located in the heart of Marbella, right next to Avenida Ricardo Soriano and to all kind of shops. These 130 sqm premises are currently in raw state, all its installations (electricity, water, air conditioning) being in perfect condition following a full refurbishment carried out in 2007. The premises were used as a physiotherapy clinic for several years. Ideal for professional offices, medical/beauty facilities and similar purposes.

These 130 sqm premises are currently in raw state, all its installations (electricity, water, air conditioning) being in perfect condition following a full refurbishment carried out in 2007.

The premises were used as a physiotherapy clinic for several years.