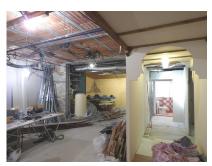

# €210,000

Marbella, Costa del Sol

Ref: APEX03027260

Spacious & attractive commercial premises located in the heart of Marbella, right next to Avenida Ricardo Soriano and to all kind of shops. These 130 sqm premises are currently in raw state, all its installations (electricity, water, air conditioning) being in perfect condition following a full refurbishment carried out in 2007. The premises were used as a physiotherapy clinic for several years. Ideal for professional offices, medical/beauty facilities and similar purposes.

These 130 sqm premises are currently in raw state, all its installations (electricity, water, air conditioning) being in perfect condition following a full refurbishment carried out in 2007.

The premises were used as a physiotherapy clinic for several years.

Ideal for professional offices, medical/beauty facilities and similar purposes.