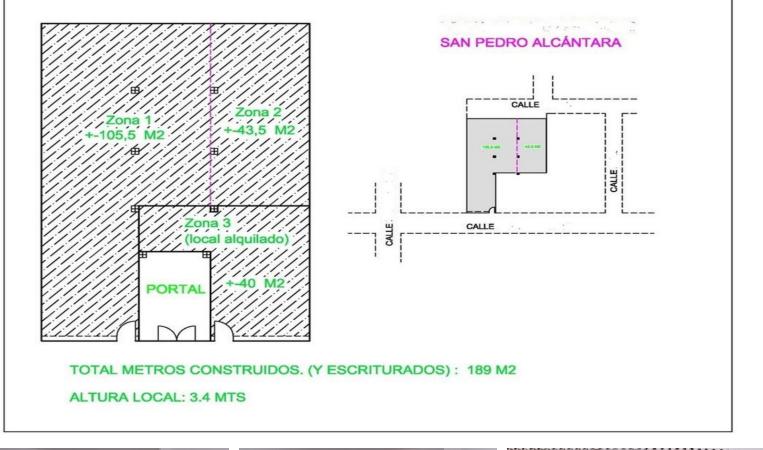

#### San Pedro de Alcántara, Costa del Sol

San Pedro Alcántara, commercial premises with garage area. Located in strategic commercial area, a few meters from the new Boulevar. The place has access by two streets. High potential in profitability or exploitation for any type of business. Possibility of change of use of commercial to housing. GREAT OPPORTUNITY TO PURCHASE.

### **Property Description**

Location: San Pedro de Alcántara, Costa del Sol, Spain

San Pedro Alcántara, commercial premises with garage area. Located in strategic commercial area, a few meters from the new Boulevar. The place has access by two streets. High potential in profitability or exploitation for any type of business. Possibility of change of use of commercial to housing. GREAT OPPORTUNITY TO PURCHASE.

## **Additional Info**

| For Sale               | Type: Commercial Plot           | Area: 152 sq m    |
|------------------------|---------------------------------|-------------------|
| Setting: Town          | Commercial Area                 | Orientation: East |
| West                   | Condition: Restoration Required | Views: Urban      |
| Street                 | Parking: Garage                 | More Than One     |
| Utilities: Electricity | Drinkable Water                 | Category: Bargain |
| Investment             | Internal Area : 152 sq m        |                   |