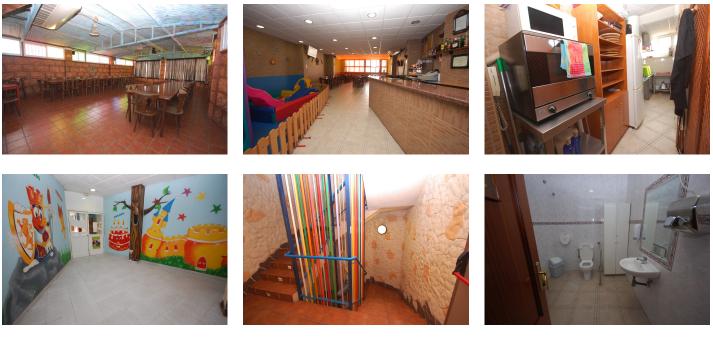

### **Property Description**

**Location:** Torremolinos Centro, Costa del Sol, Spain El Calvario, Torremolinos, Edificio

Commercial building in downtown area of Forremolinos.

Building for sale on 3 floors plus solarium in the center of Torremolinos, it is left as it is in the photos. Ground floor with room with the possibility of setting up a cafeteria, second floor and solarium with the possibility of setting up a summer terrace as a hostel.

Possibility of setting up hotel, gym, academy, private medical center,

Excellent investment