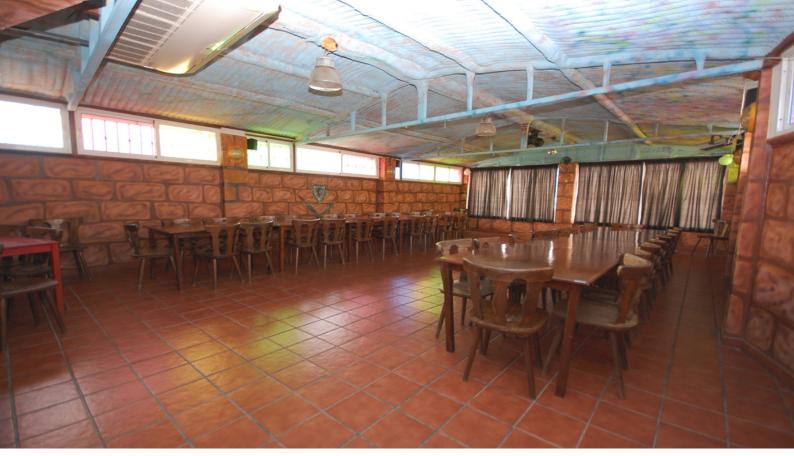

### **Property Description**

**Location:** Torremolinos Centro, Costa del Sol, Spain El Calvario, Torremolinos, Edificio

Commercial building in downtown area of Forremolinos.

Building for sale on 3 floors plus solarium in the center of Torremolinos, it is left as it is in the photos. Ground floor with room with the possibility of setting up a cafeteria, second floor and solarium with the possibility of setting up a summer terrace as a hostel.

Possibility of setting up hotel, gym, academy, private medical center,

Excellent investment