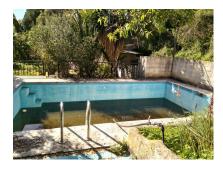

# €490,000

Ref: APEX02853908

Plot Located in a urbanization near the roundabout of the commercial center la cañada in the direction of ojen, land qualified as Urban unconsolidated, global use Residence area, has built an apartment equipped of 60 m2, has another construction of 140 m2 with Covered flat, and another 40 m2, unfinished, a private pool and an orchard. Land, Marbella, Costa del Sol. Garden/Plot 2216 m<sup>2</sup>. Setting : Town, Suburban, Commercial Area, Urbanisation. Condition : Restoration Required. Pool : Private. Views : Mountain, Country, Garden, Pool. Features : Near Transport. Furniture : Not Furnished. Kitchen : Partially Fitted. Garden : Private. Parking : Garage, Private. Utilities : Electricity, Drinkable Water, Telephone. Category : Investment.

#### Location: Marbella, Costa del Sol, Spain

Plot Located in a urbanization near the roundabout of the commercial center la cañada in the direction of ojen, land qualified as Urban unconsolidated, global use Residence area, has built an apartment equipped of 60 m2, has another construction of 140 m2 with Covered flat, and another 40 m2, unfinished, a private pool and an orchard.

Land, Marbella, Costa del Sol. Garden/Plot 2216 m².

Setting : Town, Suburban, Commercial Area, Urbanisation. Condition : Restoration Required. Pool : Private. Views : Mountain, Country, Garden, Pool. Features : Near Transport. Furniture : Not Furnished. Kitchen : Partially Fitted. Garden : Private. Parking : Garage, Private. Utilities : Electricity, Drinkable Water, Telephone. Category : Investment.