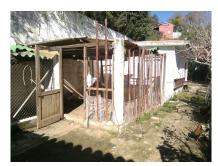

# €490,000

Ref: APEX02853908

Plot Located in a urbanization near the roundabout of the commercial center la cañada in the direction of ojen, land qualified as Urban unconsolidated, global use Residence area, has built an apartment equipped of 60 m2, has another construction of 140 m2 with Covered flat, and another 40 m2, unfinished, a private pool and an orchard. Land, Marbella, Costa del Sol. Garden/Plot 2216 m<sup>2</sup>. Setting : Town, Suburban, Commercial Area, Urbanisation. Condition : Restoration Required. Pool : Private. Views : Mountain, Country, Garden, Pool. Features : Near Transport. Furniture : Not Furnished. Kitchen : Partially Fitted. Garden : Private. Parking : Garage, Private. Utilities : Electricity, Drinkable Water, Telephone. Category : Investment.

#### Location: Marbella, Costa del Sol, Spain

Plot Located in a urbanization near the roundabout of the commercial center la cañada in the direction of ojen, land qualified as Urban unconsolidated, global use Residence area, has built an apartment equipped of 60 m2, has another construction of 140 m2 with Covered flat, and another 40 m2, unfinished, a private pool and an orchard.

Land, Marbella, Costa del Sol. Garden/Plot 2216 m².

Setting : Town, Suburban, Commercial Area, Urbanisation. Condition : Restoration Required. Pool : Private. Views : Mountain, Country, Garden, Pool. Features : Near Transport. Furniture : Not Furnished. Kitchen : Partially Fitted. Garden : Private. Parking : Garage, Private. Utilities : Electricity, Drinkable Water, Telephone. Category : Investment.