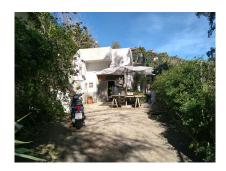

# €490,000

Ref: APEX02853908

Plot Located in a urbanization near the roundabout of the commercial center la cañada in the direction of ojen, land qualified as Urban unconsolidated, global use Residence area, has built an apartment equipped of 60 m2, has another construction of 140 m2 with Covered flat, and another 40 m2, unfinished, a private pool and an orchard. Land, Marbella, Costa del Sol. Garden/Plot 2216 m<sup>2</sup>. Setting : Town, Suburban, Commercial Area, Urbanisation. Condition : Restoration Required. Pool : Private. Views : Mountain, Country, Garden, Pool. Features : Near Transport. Furniture : Not Furnished. Kitchen : Partially Fitted. Garden : Private. Parking : Garage, Private. Utilities : Electricity, Drinkable Water, Telephone. Category : Investment.

#### Location: Marbella, Costa del Sol, Spain

Plot Located in a urbanization near the roundabout of the commercial center la cañada in the direction of ojen, land qualified as Urban unconsolidated, global use Residence area, has built an apartment equipped of 60 m2, has another construction of 140 m2 with Covered flat, and another 40 m2, unfinished, a private pool and an orchard.

Land, Marbella, Costa del Sol. Garden/Plot 2216 m².

Setting : Town, Suburban, Commercial Area, Urbanisation. Condition : Restoration Required. Pool : Private. Views : Mountain, Country, Garden, Pool. Features : Near Transport. Furniture : Not Furnished. Kitchen : Partially Fitted. Garden : Private. Parking : Garage, Private. Utilities : Electricity, Drinkable Water, Telephone. Category : Investment.