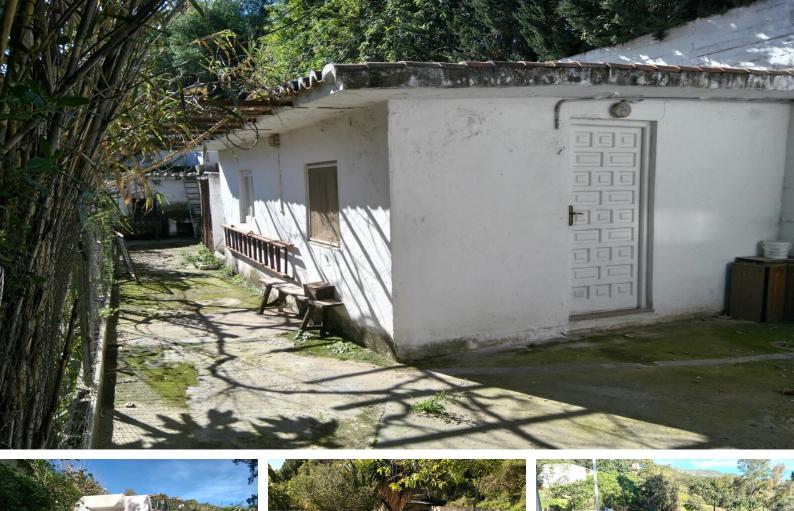

# €490,000

Ref: APEX02853908

Plot Located in a urbanization near the roundabout of the commercial center la cañada in the direction of ojen, land qualified as Urban unconsolidated, global use Residence area, has built an apartment equipped of 60 m2, has another construction of 140 m2 with Covered flat, and another 40 m2, unfinished, a private pool and an orchard. Land, Marbella, Costa del Sol. Garden/Plot 2216 m<sup>2</sup>. Setting : Town, Suburban, Commercial Area, Urbanisation. Condition : Restoration Required. Pool : Private. Views : Mountain, Country, Garden, Pool. Features : Near Transport. Furniture : Not Furnished. Kitchen : Partially Fitted. Garden : Private. Parking : Garage, Private. Utilities : Electricity, Drinkable Water, Telephone. Category : Investment.

#### Location: Marbella, Costa del Sol, Spain

Plot Located in a urbanization near the roundabout of the commercial center la cañada in the direction of ojen, land qualified as Urban unconsolidated, global use Residence area, has built an apartment equipped of 60 m2, has another construction of 140 m2 with Covered flat, and another 40 m2, unfinished, a private pool and an orchard.

Land, Marbella, Costa del Sol. Garden/Plot 2216 m².

Setting : Town, Suburban, Commercial Area, Urbanisation. Condition : Restoration Required. Pool : Private. Views : Mountain, Country, Garden, Pool. Features : Near Transport. Furniture : Not Furnished. Kitchen : Partially Fitted. Garden : Private. Parking : Garage, Private. Utilities : Electricity, Drinkable Water, Telephone. Category : Investment.