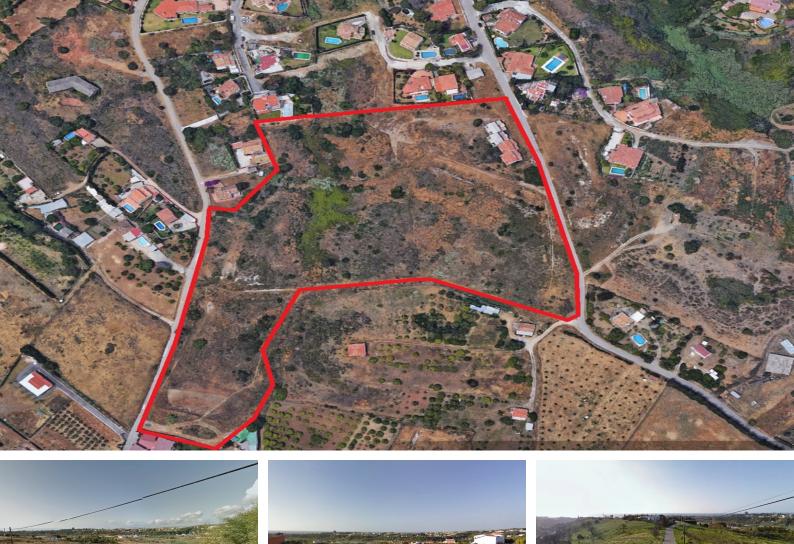

### Ref: APEX02761094

Magnificent plot of 45,100 m<sup>2</sup>, is slightly inclined flat, ideal orientation south-southwest, overlooking the sea. A 1 km from the beach and the Mediterranean Highway A-7, near the hotel Kempiski Resort Hotel, Laguna Village and the Equestrian Center. A 5 minutes from the center of Estepona, where have all the services, health, commercial and administrative of the municipality. Connected to sanitation, electricity and water. final approval in July 2000. It has a project for lack of building fishing village 94 houses and 10 chalets with a building area of 10.812m<sup>2</sup>. You can negotiated the type of unit.

### Location: Estepona, Costa del Sol, Spain

Magnificent plot of 45,100 m<sup>2</sup>, is slightly inclined flat, ideal orientation south-southwest, overlooking the sea. A 1 km from the beach and the Mediterranean Highway A-7, near the hotel Kempiski Resort Hotel, Laguna Village and the Equestrian Center. A 5 minutes from the center of Estepona, where have all the services, health, commercial and administrative of the municipality. Connected to sanitation, electricity and water. final approval in July 2000. It has a project for lack of building fishing village 94 houses and 10 chalets with a building area of 10.812m<sup>2</sup>. You can negotiated the type of unit.