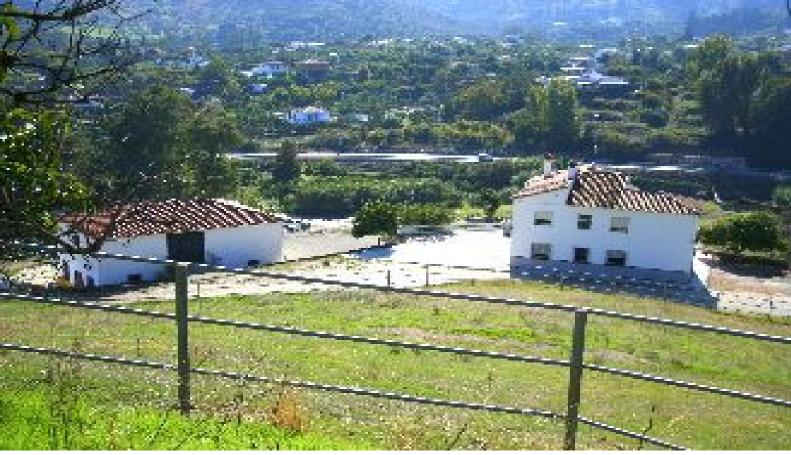

Exclusive equestrian property with excellent communication links. Located only a few minutes from the centre of Coin and 30 minutes from Malaga and Marbella.

The plot of 70,000m<sup>2</sup> is fully fenced, the house has its own well and water deposit.

Picadero

600m<sup>2</sup> warehouse

Large house of 300m<sup>2</sup>

Workshop 300m<sup>2</sup>

Stabling for 10 horses

The house does require renovating but it would make a perfect equestrian centre or rural hotel.