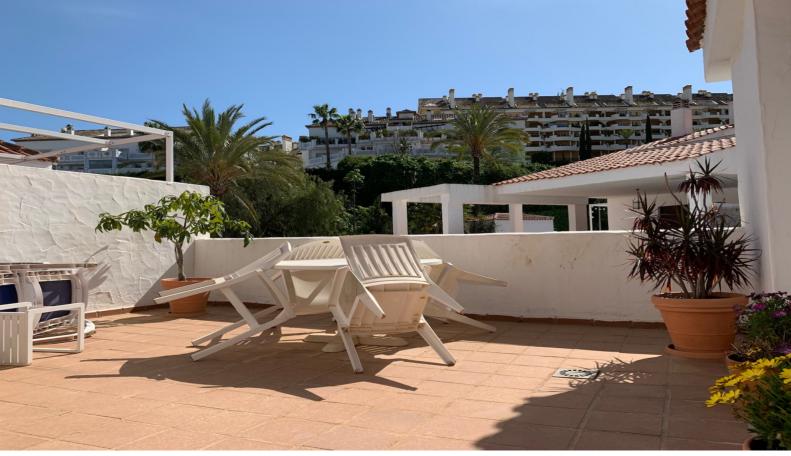

#### Nueva Andalucía, Costa del Sol

Ref: APEX04049851

Great potential! Spacious, penthouse duplex in La Maestranza, closed development with 24 hours security, very well maintained gardens and green areas with 2 pools (one of them heated). Lovely mountain views and various terraces for alfresco dining. The most popular shops and restaurants on your doorstep and only a 15 minute walk to Puerto Banus and the beach. Garage space is included in the price.

## **Property Description**

Location: Nueva Andalucía, Costa del Sol, Spain

Great potential! Spacious, penthouse duplex in La Maestranza, closed development with 24 hours security, very well maintained gardens and green areas with 2 pools (one of them heated). Lovely mountain views and various terraces for alfresco dining. The most popular shops and restaurants on your doorstep and only a 15 minute walk to Puerto Banus and the beach. Garage space is included in the price.