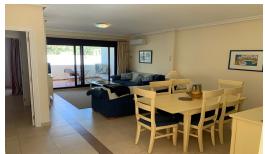

## **Property Description**

Location: Nueva Andalucía, Costa del Sol, Spain

Great potential! Spacious, penthouse duplex in La Maestranza, closed development with 24 hours security, very well maintained gardens and green areas with 2 pools (one of them heated). Lovely mountain views and various terraces for alfresco dining. The most popular shops and restaurants on your doorstep and only a 15 minute walk to Puerto Banus and the beach. Garage space is included in the price.

### **Additional Info**

| For Sale                             | Beds: 2               | Baths: 2               |
|--------------------------------------|-----------------------|------------------------|
| Type: Penthouse                      | Area: 145 sq m        | Setting: Close To Golf |
| Close To Port                        | Close To Shops        | Close To Sea           |
| Close To Town                        | Close To Schools      | Close To Marina        |
| Orientation: East                    | West                  | Pool: Heated           |
| Climate Control: Air<br>Conditioning | Hot A/C               | Cold A/C               |
| Views: Mountain                      | Urban                 | Near Transport         |
| Private Terrace                      | Ensuite Bathroom      | Double Glazing         |
| Furniture: Optional                  | Kitchen: Fully Fitted | Garden: Communal       |
| Security: Gated Complex              | 24 Hour Security      | Safe                   |
| Parking: Underground                 | Private               | Category: Resale       |
| Internal Area : 145 sq m             |                       |                        |