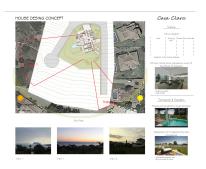

## **Residential Plot For Sale**

San Diego, Costa del Sol

€319,000

Ref: APEX04043326

Plot with ready Project for a contemporary Villa in San Roque / San Diego. This is a plot south/west facing with panoramic sea views and not far from the sandy beach of Playa de Cala Sardina. Here you have a completely ready and paid project! Building Licence, architect and all fees are paid. The construction can be starting right away. It is a project of a modern villa with around 315m2 built area. Beautiful spot where all infrastructure is done and all streets are ready. Very close to the Port of Sotogrande.

## **Property Description**

Location: San Diego, Costa del Sol, Spain

Plot with ready Project for a contemporary Villa in San Roque / San Diego. This is a plot south/west facing with panoramic sea views and not far from the sandy beach of Playa de Cala Sardina. Here you have a completely ready and paid project! Building Licence, architect and all fees are paid. The construction can be starting right away. It is a project of a modern villa with around 315m2 built area. Beautiful spot where all infrastructure is done and all streets are ready. Very close to the Port of Sotogrande.