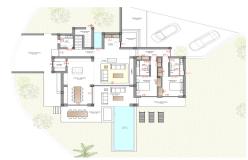

## **Residential Plot For Sale**

San Diego, Costa del Sol

€319,000

Ref: APEX04043326

Plot with ready Project for a contemporary Villa in San Roque / San Diego. This is a plot south/west facing with panoramic sea views and not far from the sandy beach of Playa de Cala Sardina. Here you have a completely ready and paid project! Building Licence, architect and all fees are paid. The construction can be starting right away. It is a project of a modern villa with around 315m2 built area. Beautiful spot where all infrastructure is done and all streets are ready. Very close to the Port of Sotogrande.

## **Property Description**

Location: San Diego, Costa del Sol, Spain

Plot with ready Project for a contemporary Villa in San Roque / San Diego. This is a plot south/west facing with panoramic sea views and not far from the sandy beach of Playa de Cala Sardina. Here you have a completely ready and paid project! Building Licence, architect and all fees are paid. The construction can be starting right away. It is a project of a modern villa with around 315m2 built area. Beautiful spot where all infrastructure is done and all streets are ready. Very close to the Port of Sotogrande.

Contemporary Internal Area : 315 sq m

Land Size: 1245 sq m