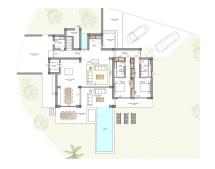

## **Additional Info**

| For Sale                                | Type: Residential Plot               | Area: 315 sq m         |
|-----------------------------------------|--------------------------------------|------------------------|
| Land Area: 1245 sq m                    | Pool                                 | Setting: Close To Golf |
| Close To Port                           | Close To Sea                         | Close To Town          |
| Close To Marina                         | Orientation: South East              | South                  |
| South West                              | West                                 | Condition: Excellent   |
| Pool: Private                           | Climate Control: Air<br>Conditioning | Views: Sea             |
| Mountain                                | Beach                                | Panoramic              |
| Garden                                  | Covered Terrace                      | Fitted Wardrobes       |
| Private Terrace                         | Satellite TV                         | WiFi                   |
| Storage Room                            | Utility Room                         | Ensuite Bathroom       |
| Access for people with reduced mobility | Marble Flooring                      | Jacuzzi                |
| Barbeque                                | Double Glazing                       | Domotics               |
| Fiber Optic                             | Parking: Garage                      | Covered                |
| Utilities: Drinkable Water              | Category: Bargain                    | Investment             |
| Luxury                                  | Off Plan                             | Resale                 |

Contemporary Internal Area : 315 sq m

Land Size: 1245 sq m