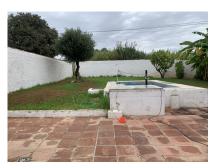

#### Ref: APEX04040185

The house is located on a very private street within 1 km from the San Pedro promenade and within few steps from all services. The house needs a fully reform, it offers very spacious interior spaces which allow to make 3 or 4 bedrooms. There is completely flat garden with the pool and garage. An ideal option for investment, the price is very bargain.

#### Location: San Pedro de Alcántara, Costa del Sol, Spain

The house is located on a very private street within 1 km from the San Pedro promenade and within few steps from all services. The house needs a fully reform, it offers very spacious interior spaces which allow to make 3 or 4 bedrooms. There is completely flat garden with the pool and garage. An ideal option for investment, the price is very bargain.

# **Additional Info**

| For Sale             | Beds: 2                  | Baths: 2                       |
|----------------------|--------------------------|--------------------------------|
| Type: Detached Villa | Area: 210 sq m           | Land Area: 595 sq m            |
| Pool                 | Setting: Close To Port   | Close To Shops                 |
| Close To Sea         | Close To Schools         | Condition: Renovation Required |
| Pool: Private        | Views: Garden            | Pool                           |
| Fitted Wardrobes     | Near Transport           | Solarium                       |
| Barbeque             | Restaurant On Site       | Kitchen: Fully Fitted          |
| Garden: Private      | Parking: Covered         | Private                        |
| Category: Resale     | Internal Area : 210 sq m | Land Size : 595 sq m           |