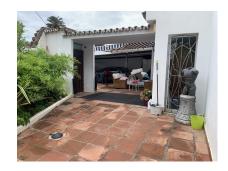

#### Ref: APEX04040185

The house is located on a very private street within 1 km from the San Pedro promenade and within few steps from all services. The house needs a fully reform, it offers very spacious interior spaces which allow to make 3 or 4 bedrooms. There is completely flat garden with the pool and garage. An ideal option for investment, the price is very bargain.

#### Location: San Pedro de Alcántara, Costa del Sol, Spain

The house is located on a very private street within 1 km from the San Pedro promenade and within few steps from all services. The house needs a fully reform, it offers very spacious interior spaces which allow to make 3 or 4 bedrooms. There is completely flat garden with the pool and garage. An ideal option for investment, the price is very bargain.

# **Additional Info**

| For Sale             | Beds: 2                  | Baths: 2                       |
|----------------------|--------------------------|--------------------------------|
| Type: Detached Villa | Area: 210 sq m           | Land Area: 595 sq m            |
| Pool                 | Setting: Close To Port   | Close To Shops                 |
| Close To Sea         | Close To Schools         | Condition: Renovation Required |
| Pool: Private        | Views: Garden            | Pool                           |
| Fitted Wardrobes     | Near Transport           | Solarium                       |
| Barbeque             | Restaurant On Site       | Kitchen: Fully Fitted          |
| Garden: Private      | Parking: Covered         | Private                        |
| Category: Resale     | Internal Area : 210 sq m | Land Size : 595 sq m           |