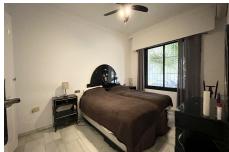

# **Additional Info**

| For Sale             | Beds: 2                  | Baths: 2                       |
|----------------------|--------------------------|--------------------------------|
| Type: Detached Villa | Area: 210 sq m           | Land Area: 595 sq m            |
| Pool                 | Setting: Close To Port   | Close To Shops                 |
| Close To Sea         | Close To Schools         | Condition: Renovation Required |
| Pool: Private        | Views: Garden            | Pool                           |
| Fitted Wardrobes     | Near Transport           | Solarium                       |
| Barbeque             | Restaurant On Site       | Kitchen: Fully Fitted          |
| Garden: Private      | Parking: Covered         | Private                        |
| Category: Resale     | Internal Area : 210 sq m | Land Size : 595 sq m           |