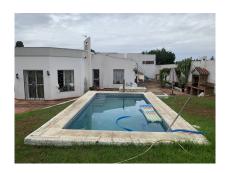

#### Ref: APEX04040185

The house is located on a very private street within 1 km from the San Pedro promenade and within few steps from all services. The house needs a fully reform, it offers very spacious interior spaces which allow to make 3 or 4 bedrooms. There is completely flat garden with the pool and garage. An ideal option for investment, the price is very bargain.

#### Location: San Pedro de Alcántara, Costa del Sol, Spain

The house is located on a very private street within 1 km from the San Pedro promenade and within few steps from all services. The house needs a fully reform, it offers very spacious interior spaces which allow to make 3 or 4 bedrooms. There is completely flat garden with the pool and garage. An ideal option for investment, the price is very bargain.

# **Additional Info**

| For Sale             | Beds: 2                  | Baths: 2                       |
|----------------------|--------------------------|--------------------------------|
| Type: Detached Villa | Area: 210 sq m           | Land Area: 595 sq m            |
| Pool                 | Setting: Close To Port   | Close To Shops                 |
| Close To Sea         | Close To Schools         | Condition: Renovation Required |
| Pool: Private        | Views: Garden            | Pool                           |
| Fitted Wardrobes     | Near Transport           | Solarium                       |
| Barbeque             | Restaurant On Site       | Kitchen: Fully Fitted          |
| Garden: Private      | Parking: Covered         | Private                        |
| Category: Resale     | Internal Area : 210 sq m | Land Size : 595 sq m           |