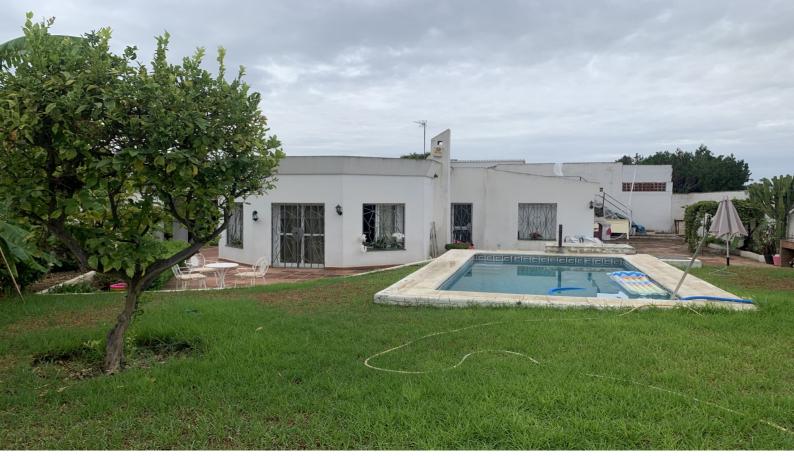

#### Ref: APEX04040185

The house is located on a very private street within 1 km from the San Pedro promenade and within few steps from all services. The house needs a fully reform, it offers very spacious interior spaces which allow to make 3 or 4 bedrooms. There is completely flat garden with the pool and garage. An ideal option for investment, the price is very bargain.

#### Location: San Pedro de Alcántara, Costa del Sol, Spain

The house is located on a very private street within 1 km from the San Pedro promenade and within few steps from all services. The house needs a fully reform, it offers very spacious interior spaces which allow to make 3 or 4 bedrooms. There is completely flat garden with the pool and garage. An ideal option for investment, the price is very bargain.

# **Additional Info**

| For Sale             | Beds: 2                  | Baths: 2                       |
|----------------------|--------------------------|--------------------------------|
| Type: Detached Villa | Area: 210 sq m           | Land Area: 595 sq m            |
| Pool                 | Setting: Close To Port   | Close To Shops                 |
| Close To Sea         | Close To Schools         | Condition: Renovation Required |
| Pool: Private        | Views: Garden            | Pool                           |
| Fitted Wardrobes     | Near Transport           | Solarium                       |
| Barbeque             | Restaurant On Site       | Kitchen: Fully Fitted          |
| Garden: Private      | Parking: Covered         | Private                        |
| Category: Resale     | Internal Area : 210 sq m | Land Size : 595 sq m           |