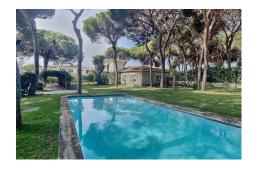

## 7 Bed Detached Villa For Sale

€750,000

El Rosario, Costa del Sol

Ref: APEX03520585

Villa for sale in El Rosario, Marbella with 7 bedrooms, 3 bathrooms and with orientation south, with private swimming pool and private garden. Regarding property dimensions, it has 323 m² built, 2,212 m² plot and 203 m² interior. Has the following facilities amenities near, transport near, central heating, fully fitted kitchen, utility room, fireplace, marble floors, basement, storage room, private terrace, sea view, bars, covered terrace, garden view, pool view, street view, close to sea / beach, close to golf, uncovered terrace, good condition, urban view, close to shops, close to town, close to port and close to schools.

## **Property Description**

Location: El Rosario, Costa del Sol, Spain

Villa for sale in El Rosario, Marbella with 7 bedrooms, 3 bathrooms and with orientation south, with private swimming pool and private garden. Regarding property dimensions, it has 323 m² built, 2,212 m² plot and 203 m² interior. Has the following facilities amenities near, transport near, central heating, fully fitted kitchen, utility room, fireplace, marble floors, basement, storage room, private terrace, sea view, bars, covered terrace, garden view, pool view, street view, close to sea / beach, close to golf, uncovered terrace, good condition, urban view, close to shops, close to town, close to port and close to schools.

## **Additional Info**

| For Sale                 | Beds: 7                | Baths: 3                            |
|--------------------------|------------------------|-------------------------------------|
| Type: Detached Villa     | Area: 323 sq m         | Land Area: 2212 sq m                |
| Pool                     | Setting: Close To Golf | Close To Shops                      |
| Close To Sea             | Close To Schools       | Orientation: South                  |
| Condition: Good          | Pool: Private          | Climate Control: Central<br>Heating |
| Fireplace                | Views: Sea             | Garden                              |
| Pool                     | Urban                  | Street                              |
| Covered Terrace          | Near Transport         | Private Terrace                     |
| Storage Room             | Utility Room           | Marble Flooring                     |
| Bar                      | Kitchen: Fully Fitted  | Garden: Private                     |
| Internal Area : 323 sq m | Land Size : 2212 sq m  |                                     |