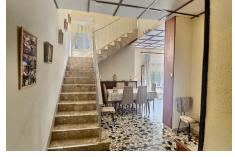

## 7 Bed Detached Villa For Sale

€750,000

El Rosario, Costa del Sol

Ref: APEX03520585

Villa for sale in El Rosario, Marbella with 7 bedrooms, 3 bathrooms and with orientation south, with private swimming pool and private garden. Regarding property dimensions, it has 323 m² built, 2,212 m² plot and 203 m² interior. Has the following facilities amenities near, transport near, central heating, fully fitted kitchen, utility room, fireplace, marble floors, basement, storage room, private terrace, sea view, bars, covered terrace, garden view, pool view, street view, close to sea / beach, close to golf, uncovered terrace, good condition, urban view, close to shops, close to town, close to port and close to schools.

## **Property Description**

Location: El Rosario, Costa del Sol, Spain

Villa for sale in El Rosario, Marbella with 7 bedrooms, 3 bathrooms and with orientation south, with private swimming pool and private garden. Regarding property dimensions, it has 323 m² built, 2,212 m² plot and 203 m² interior. Has the following facilities amenities near, transport near, central heating, fully fitted kitchen, utility room, fireplace, marble floors, basement, storage room, private terrace, sea view, bars, covered terrace, garden view, pool view, street view, close to sea / beach, close to golf, uncovered terrace, good condition, urban view, close to shops, close to town, close to port and close to schools.