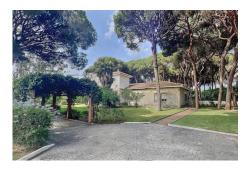

## 7 Bed Detached Villa For Sale

€750,000

El Rosario, Costa del Sol

Ref: APEX03520585

Villa for sale in El Rosario, Marbella with 7 bedrooms, 3 bathrooms and with orientation south, with private swimming pool and private garden. Regarding property dimensions, it has 323 m² built, 2,212 m² plot and 203 m² interior. Has the following facilities amenities near, transport near, central heating, fully fitted kitchen, utility room, fireplace, marble floors, basement, storage room, private terrace, sea view, bars, covered terrace, garden view, pool view, street view, close to sea / beach, close to golf, uncovered terrace, good condition, urban view, close to shops, close to town, close to port and close to schools.

## **Property Description**

Location: El Rosario, Costa del Sol, Spain

Villa for sale in El Rosario, Marbella with 7 bedrooms, 3 bathrooms and with orientation south, with private swimming pool and private garden. Regarding property dimensions, it has 323 m² built, 2,212 m² plot and 203 m² interior. Has the following facilities amenities near, transport near, central heating, fully fitted kitchen, utility room, fireplace, marble floors, basement, storage room, private terrace, sea view, bars, covered terrace, garden view, pool view, street view, close to sea / beach, close to golf, uncovered terrace, good condition, urban view, close to shops, close to town, close to port and close to schools.