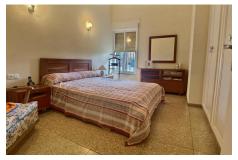

## 7 Bed Detached Villa For Sale

€750,000

El Rosario, Costa del Sol

Ref: APEX03520585

Villa for sale in El Rosario, Marbella with 7 bedrooms, 3 bathrooms and with orientation south, with private swimming pool and private garden. Regarding property dimensions, it has 323 m² built, 2,212 m² plot and 203 m² interior. Has the following facilities amenities near, transport near, central heating, fully fitted kitchen, utility room, fireplace, marble floors, basement, storage room, private terrace, sea view, bars, covered terrace, garden view, pool view, street view, close to sea / beach, close to golf, uncovered terrace, good condition, urban view, close to shops, close to town, close to port and close to schools.

## **Property Description**

Location: El Rosario, Costa del Sol, Spain

Villa for sale in El Rosario, Marbella with 7 bedrooms, 3 bathrooms and with orientation south, with private swimming pool and private garden. Regarding property dimensions, it has 323 m² built, 2,212 m² plot and 203 m² interior. Has the following facilities amenities near, transport near, central heating, fully fitted kitchen, utility room, fireplace, marble floors, basement, storage room, private terrace, sea view, bars, covered terrace, garden view, pool view, street view, close to sea / beach, close to golf, uncovered terrace, good condition, urban view, close to shops, close to town, close to port and close to schools.