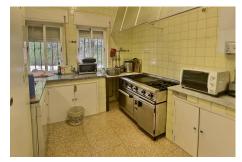

## 7 Bed Detached Villa For Sale

€750,000

El Rosario, Costa del Sol

Ref: APEX03520585

Villa for sale in El Rosario, Marbella with 7 bedrooms, 3 bathrooms and with orientation south, with private swimming pool and private garden. Regarding property dimensions, it has 323 m² built, 2,212 m² plot and 203 m² interior. Has the following facilities amenities near, transport near, central heating, fully fitted kitchen, utility room, fireplace, marble floors, basement, storage room, private terrace, sea view, bars, covered terrace, garden view, pool view, street view, close to sea / beach, close to golf, uncovered terrace, good condition, urban view, close to shops, close to town, close to port and close to schools.

## **Property Description**

Location: El Rosario, Costa del Sol, Spain

Villa for sale in El Rosario, Marbella with 7 bedrooms, 3 bathrooms and with orientation south, with private swimming pool and private garden. Regarding property dimensions, it has 323 m² built, 2,212 m² plot and 203 m² interior. Has the following facilities amenities near, transport near, central heating, fully fitted kitchen, utility room, fireplace, marble floors, basement, storage room, private terrace, sea view, bars, covered terrace, garden view, pool view, street view, close to sea / beach, close to golf, uncovered terrace, good condition, urban view, close to shops, close to town, close to port and close to schools.