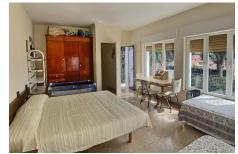

## 7 Bed Detached Villa For Sale

€750,000

El Rosario, Costa del Sol

Ref: APEX03520585

Villa for sale in El Rosario, Marbella with 7 bedrooms, 3 bathrooms and with orientation south, with private swimming pool and private garden. Regarding property dimensions, it has 323 m² built, 2,212 m² plot and 203 m² interior. Has the following facilities amenities near, transport near, central heating, fully fitted kitchen, utility room, fireplace, marble floors, basement, storage room, private terrace, sea view, bars, covered terrace, garden view, pool view, street view, close to sea / beach, close to golf, uncovered terrace, good condition, urban view, close to shops, close to town, close to port and close to schools.

## **Property Description**

Location: El Rosario, Costa del Sol, Spain

Villa for sale in El Rosario, Marbella with 7 bedrooms, 3 bathrooms and with orientation south, with private swimming pool and private garden. Regarding property dimensions, it has 323 m² built, 2,212 m² plot and 203 m² interior. Has the following facilities amenities near, transport near, central heating, fully fitted kitchen, utility room, fireplace, marble floors, basement, storage room, private terrace, sea view, bars, covered terrace, garden view, pool view, street view, close to sea / beach, close to golf, uncovered terrace, good condition, urban view, close to shops, close to town, close to port and close to schools.