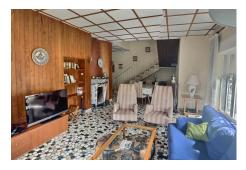

## 7 Bed Detached Villa For Sale

€750,000

El Rosario, Costa del Sol

Ref: APEX03520585

Villa for sale in El Rosario, Marbella with 7 bedrooms, 3 bathrooms and with orientation south, with private swimming pool and private garden. Regarding property dimensions, it has 323 m² built, 2,212 m² plot and 203 m² interior. Has the following facilities amenities near, transport near, central heating, fully fitted kitchen, utility room, fireplace, marble floors, basement, storage room, private terrace, sea view, bars, covered terrace, garden view, pool view, street view, close to sea / beach, close to golf, uncovered terrace, good condition, urban view, close to shops, close to town, close to port and close to schools.

## **Property Description**

Location: El Rosario, Costa del Sol, Spain

Villa for sale in El Rosario, Marbella with 7 bedrooms, 3 bathrooms and with orientation south, with private swimming pool and private garden. Regarding property dimensions, it has 323 m² built, 2,212 m² plot and 203 m² interior. Has the following facilities amenities near, transport near, central heating, fully fitted kitchen, utility room, fireplace, marble floors, basement, storage room, private terrace, sea view, bars, covered terrace, garden view, pool view, street view, close to sea / beach, close to golf, uncovered terrace, good condition, urban view, close to shops, close to town, close to port and close to schools.

## **Additional Info**

| For Sale                 | Beds: 7                | Baths: 3                            |
|--------------------------|------------------------|-------------------------------------|
| Type: Detached Villa     | Area: 323 sq m         | Land Area: 2212 sq m                |
| Pool                     | Setting: Close To Golf | Close To Shops                      |
| Close To Sea             | Close To Schools       | Orientation: South                  |
| Condition: Good          | Pool: Private          | Climate Control: Central<br>Heating |
| Fireplace                | Views: Sea             | Garden                              |
| Pool                     | Urban                  | Street                              |
| Covered Terrace          | Near Transport         | Private Terrace                     |
| Storage Room             | Utility Room           | Marble Flooring                     |
| Bar                      | Kitchen: Fully Fitted  | Garden: Private                     |
| Internal Area : 323 sq m | Land Size : 2212 sq m  |                                     |