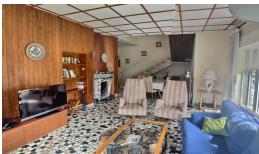

## 7 Bed Detached Villa For Sale

€750,000

El Rosario, Costa del Sol

Ref: APEX03520585

Villa for sale in El Rosario, Marbella with 7 bedrooms, 3 bathrooms and with orientation south, with private swimming pool and private garden. Regarding property dimensions, it has 323 m² built, 2,212 m² plot and 203 m² interior. Has the following facilities amenities near, transport near, central heating, fully fitted kitchen, utility room, fireplace, marble floors, basement, storage room, private terrace, sea view, bars, covered terrace, garden view, pool view, street view, close to sea / beach, close to golf, uncovered terrace, good condition, urban view, close to shops, close to town, close to port and close to schools.

## **Property Description**

Location: El Rosario, Costa del Sol, Spain

Villa for sale in El Rosario, Marbella with 7 bedrooms, 3 bathrooms and with orientation south, with private swimming pool and private garden. Regarding property dimensions, it has 323 m² built, 2,212 m² plot and 203 m² interior. Has the following facilities amenities near, transport near, central heating, fully fitted kitchen, utility room, fireplace, marble floors, basement, storage room, private terrace, sea view, bars, covered terrace, garden view, pool view, street view, close to sea / beach, close to golf, uncovered terrace, good condition, urban view, close to shops, close to town, close to port and close to schools.