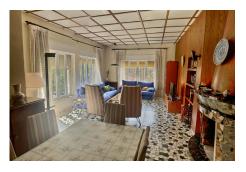

## 7 Bed Detached Villa For Sale

€750,000

El Rosario, Costa del Sol

Ref: APEX03520585

Villa for sale in El Rosario, Marbella with 7 bedrooms, 3 bathrooms and with orientation south, with private swimming pool and private garden. Regarding property dimensions, it has 323 m² built, 2,212 m² plot and 203 m² interior. Has the following facilities amenities near, transport near, central heating, fully fitted kitchen, utility room, fireplace, marble floors, basement, storage room, private terrace, sea view, bars, covered terrace, garden view, pool view, street view, close to sea / beach, close to golf, uncovered terrace, good condition, urban view, close to shops, close to town, close to port and close to schools.

## **Property Description**

Location: El Rosario, Costa del Sol, Spain

Villa for sale in El Rosario, Marbella with 7 bedrooms, 3 bathrooms and with orientation south, with private swimming pool and private garden. Regarding property dimensions, it has 323 m² built, 2,212 m² plot and 203 m² interior. Has the following facilities amenities near, transport near, central heating, fully fitted kitchen, utility room, fireplace, marble floors, basement, storage room, private terrace, sea view, bars, covered terrace, garden view, pool view, street view, close to sea / beach, close to golf, uncovered terrace, good condition, urban view, close to shops, close to town, close to port and close to schools.