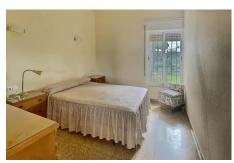

## 7 Bed Detached Villa For Sale

€750,000

El Rosario, Costa del Sol

Ref: APEX03520585

Villa for sale in El Rosario, Marbella with 7 bedrooms, 3 bathrooms and with orientation south, with private swimming pool and private garden. Regarding property dimensions, it has 323 m² built, 2,212 m² plot and 203 m² interior. Has the following facilities amenities near, transport near, central heating, fully fitted kitchen, utility room, fireplace, marble floors, basement, storage room, private terrace, sea view, bars, covered terrace, garden view, pool view, street view, close to sea / beach, close to golf, uncovered terrace, good condition, urban view, close to shops, close to town, close to port and close to schools.

## **Property Description**

Location: El Rosario, Costa del Sol, Spain

Villa for sale in El Rosario, Marbella with 7 bedrooms, 3 bathrooms and with orientation south, with private swimming pool and private garden. Regarding property dimensions, it has 323 m² built, 2,212 m² plot and 203 m² interior. Has the following facilities amenities near, transport near, central heating, fully fitted kitchen, utility room, fireplace, marble floors, basement, storage room, private terrace, sea view, bars, covered terrace, garden view, pool view, street view, close to sea / beach, close to golf, uncovered terrace, good condition, urban view, close to shops, close to town, close to port and close to schools.