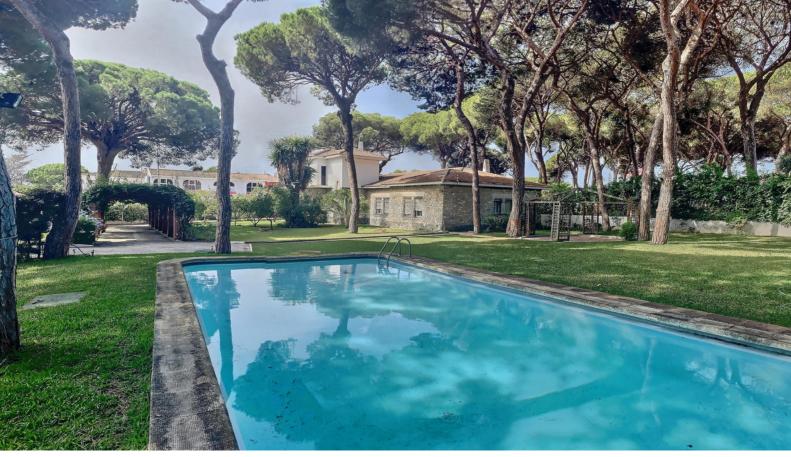

## 7 Bed Detached Villa For Sale

€750,000

El Rosario, Costa del Sol

Ref: APEX03520585

Villa for sale in El Rosario, Marbella with 7 bedrooms, 3 bathrooms and with orientation south, with private swimming pool and private garden. Regarding property dimensions, it has 323 m² built, 2,212 m² plot and 203 m² interior. Has the following facilities amenities near, transport near, central heating, fully fitted kitchen, utility room, fireplace, marble floors, basement, storage room, private terrace, sea view, bars, covered terrace, garden view, pool view, street view, close to sea / beach, close to golf, uncovered terrace, good condition, urban view, close to shops, close to town, close to port and close to schools.

## **Property Description**

Location: El Rosario, Costa del Sol, Spain

Villa for sale in El Rosario, Marbella with 7 bedrooms, 3 bathrooms and with orientation south, with private swimming pool and private garden. Regarding property dimensions, it has 323 m² built, 2,212 m² plot and 203 m² interior. Has the following facilities amenities near, transport near, central heating, fully fitted kitchen, utility room, fireplace, marble floors, basement, storage room, private terrace, sea view, bars, covered terrace, garden view, pool view, street view, close to sea / beach, close to golf, uncovered terrace, good condition, urban view, close to shops, close to town, close to port and close to schools.

## **Additional Info**

| For Sale                 | Beds: 7                | Baths: 3                            |
|--------------------------|------------------------|-------------------------------------|
| Type: Detached Villa     | Area: 323 sq m         | Land Area: 2212 sq m                |
| Pool                     | Setting: Close To Golf | Close To Shops                      |
| Close To Sea             | Close To Schools       | Orientation: South                  |
| Condition: Good          | Pool: Private          | Climate Control: Central<br>Heating |
| Fireplace                | Views: Sea             | Garden                              |
| Pool                     | Urban                  | Street                              |
| Covered Terrace          | Near Transport         | Private Terrace                     |
| Storage Room             | Utility Room           | Marble Flooring                     |
| Bar                      | Kitchen: Fully Fitted  | Garden: Private                     |
| Internal Area : 323 sq m | Land Size : 2212 sq m  |                                     |