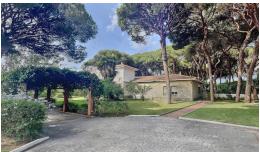

## 7 Bed Detached Villa For Sale

€750,000

El Rosario, Costa del Sol

Ref: APEX03520585

Villa for sale in El Rosario, Marbella with 7 bedrooms, 3 bathrooms and with orientation south, with private swimming pool and private garden. Regarding property dimensions, it has 323 m² built, 2,212 m² plot and 203 m² interior. Has the following facilities amenities near, transport near, central heating, fully fitted kitchen, utility room, fireplace, marble floors, basement, storage room, private terrace, sea view, bars, covered terrace, garden view, pool view, street view, close to sea / beach, close to golf, uncovered terrace, good condition, urban view, close to shops, close to town, close to port and close to schools.

## **Property Description**

Location: El Rosario, Costa del Sol, Spain

Villa for sale in El Rosario, Marbella with 7 bedrooms, 3 bathrooms and with orientation south, with private swimming pool and private garden. Regarding property dimensions, it has 323 m² built, 2,212 m² plot and 203 m² interior. Has the following facilities amenities near, transport near, central heating, fully fitted kitchen, utility room, fireplace, marble floors, basement, storage room, private terrace, sea view, bars, covered terrace, garden view, pool view, street view, close to sea / beach, close to golf, uncovered terrace, good condition, urban view, close to shops, close to town, close to port and close to schools.