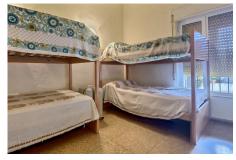

## 7 Bed Detached Villa For Sale

€750,000

El Rosario, Costa del Sol

Ref: APEX03520585

Villa for sale in El Rosario, Marbella with 7 bedrooms, 3 bathrooms and with orientation south, with private swimming pool and private garden. Regarding property dimensions, it has 323 m² built, 2,212 m² plot and 203 m² interior. Has the following facilities amenities near, transport near, central heating, fully fitted kitchen, utility room, fireplace, marble floors, basement, storage room, private terrace, sea view, bars, covered terrace, garden view, pool view, street view, close to sea / beach, close to golf, uncovered terrace, good condition, urban view, close to shops, close to town, close to port and close to schools.

## **Property Description**

Location: El Rosario, Costa del Sol, Spain

Villa for sale in El Rosario, Marbella with 7 bedrooms, 3 bathrooms and with orientation south, with private swimming pool and private garden. Regarding property dimensions, it has 323 m² built, 2,212 m² plot and 203 m² interior. Has the following facilities amenities near, transport near, central heating, fully fitted kitchen, utility room, fireplace, marble floors, basement, storage room, private terrace, sea view, bars, covered terrace, garden view, pool view, street view, close to sea / beach, close to golf, uncovered terrace, good condition, urban view, close to shops, close to town, close to port and close to schools.