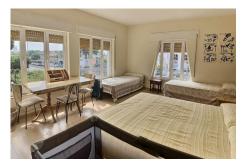

## 7 Bed Detached Villa For Sale

€750,000

El Rosario, Costa del Sol

Ref: APEX03520585

Villa for sale in El Rosario, Marbella with 7 bedrooms, 3 bathrooms and with orientation south, with private swimming pool and private garden. Regarding property dimensions, it has 323 m² built, 2,212 m² plot and 203 m² interior. Has the following facilities amenities near, transport near, central heating, fully fitted kitchen, utility room, fireplace, marble floors, basement, storage room, private terrace, sea view, bars, covered terrace, garden view, pool view, street view, close to sea / beach, close to golf, uncovered terrace, good condition, urban view, close to shops, close to town, close to port and close to schools.

## **Property Description**

Location: El Rosario, Costa del Sol, Spain

Villa for sale in El Rosario, Marbella with 7 bedrooms, 3 bathrooms and with orientation south, with private swimming pool and private garden. Regarding property dimensions, it has 323 m² built, 2,212 m² plot and 203 m² interior. Has the following facilities amenities near, transport near, central heating, fully fitted kitchen, utility room, fireplace, marble floors, basement, storage room, private terrace, sea view, bars, covered terrace, garden view, pool view, street view, close to sea / beach, close to golf, uncovered terrace, good condition, urban view, close to shops, close to town, close to port and close to schools.