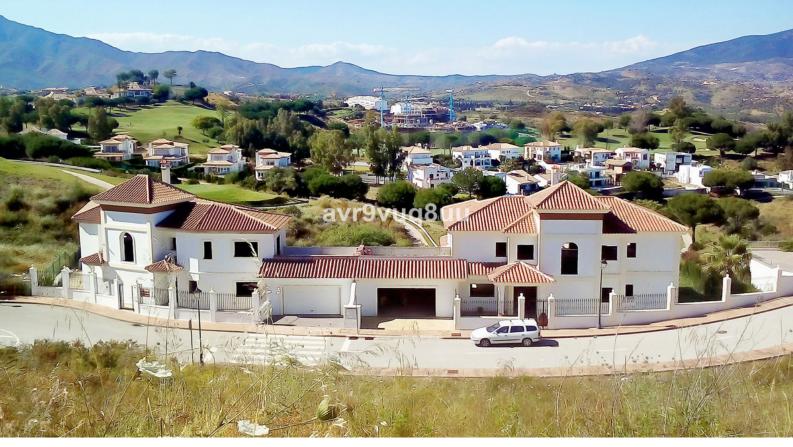

#### La Cala Golf, Costa del Sol

Ref: APEX02922638

A great opportunity to acquire a very large, "link detached" villa, in a fantastic first line golf position on the prestigious La Cala Golf Resort. The property has been constructed to the point where the buyer can choose the lay out and finish of the house. The property is available for sale at the reduced price of 745000. The total constructed area of the house including the "semi basement" is around 500m2, and there is plenty of scope to make either a 4, 5 or even 6 bedroom distribution. This project offers the buyer the chance to have all the benefits of building a tailor made house, without having to spend the time and money to get the planning and build the structure of the house. A truly unique opportunity!

#### Location: La Cala Golf, Costa del Sol, Spain

A great opportunity to acquire a very large, "link detached" villa, in a fantastic first line golf position on the prestigious La Cala Golf Resort. The property has been constructed to the point where the buyer can choose the lay out and finish of the house. The property is available for sale at the reduced price of 745000. The total constructed area of the house including the "semi basement" is around 500m2, and there is plenty of scope to make either a 4, 5 or even 6 bedroom distribution. This project offers the buyer the chance to have all the benefits of building a tailor made house, without having to spend the time and money to get the planning and build the structure of the house. A truly unique opportunity!