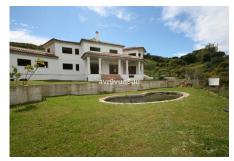

#### La Cala Golf, Costa del Sol

Ref: APEX02922638

A great opportunity to acquire a very large, "link detached" villa, in a fantastic first line golf position on the prestigious La Cala Golf Resort. The property has been constructed to the point where the buyer can choose the lay out and finish of the house. The property is available for sale at the reduced price of 745000. The total constructed area of the house including the "semi basement" is around 500m2, and there is plenty of scope to make either a 4, 5 or even 6 bedroom distribution. This project offers the buyer the chance to have all the benefits of building a tailor made house, without having to spend the time and money to get the planning and build the structure of the house. A truly unique opportunity!

#### Location: La Cala Golf, Costa del Sol, Spain

A great opportunity to acquire a very large, "link detached" villa, in a fantastic first line golf position on the prestigious La Cala Golf Resort. The property has been constructed to the point where the buyer can choose the lay out and finish of the house. The property is available for sale at the reduced price of 745000. The total constructed area of the house including the "semi basement" is around 500m2, and there is plenty of scope to make either a 4, 5 or even 6 bedroom distribution. This project offers the buyer the chance to have all the benefits of building a tailor made house, without having to spend the time and money to get the planning and build the structure of the house. A truly unique opportunity!

# **Additional Info**

| For Sale             | Beds: 5                     | Baths: 5                 |
|----------------------|-----------------------------|--------------------------|
| Type: Detached Villa | Area: 590 sq m              | Land Area: 930 sq m      |
| Pool                 | Setting: Frontline Golf     | Close To Golf            |
| Close To Town        | Condition: New Construction | Pool: Private            |
| Views: Mountain      | Golf                        | Country                  |
| Panoramic            | Garden                      | Private Terrace          |
| Utility Room         | Furniture: Not Furnished    | Kitchen: Not Fitted      |
| Garden: Private      | Security: 24 Hour Security  | Parking: Garage          |
| Street               | Category: Investment        | Internal Area : 590 sq m |
| Land Size : 930 sq m |                             |                          |