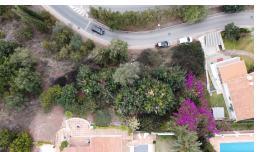

## **Residential Plot For Sale**

**€119,000** 

Torreblanca, Costa del Sol

Ref: APEX04042240

Fabulous south facing plot of 537m² in Torreblanca del Sol price to sell quickly. Qualified for single-family residential villas. 2 floors buildable. Roadside access. Calificación: UAS-1 Edificabilidad: 0'27 m2t/m2s Ocupación: 26% Buildable area 145 m². The plot is located in a residential, villa-only neighbourhood of Torreblanca which is between the cities of Fuengirola and Benalmádena, making it exceptionally well connected by roads and public transport to all major coastal hubs, and has all amenities and entertainment nearby. The nearby golden beaches (800 meters away, straight walk with no hills) stretch for miles along the coast and have some of the best beachside restaurants (chiringuitos), which serve lunch and dinner. Benalmádena and Fuengirola each have their own marinas...

2 floors buildable. Roadside access.

Calificación: UAS-1

Edificabilidad: 0'27 m2t/m2s

Ocupación: 26%

Buildable area 145 m<sup>2</sup>.

The plot is located in a residential, villa-only neighbourhood of Torreblanca which is between the cities of Fuengirola and Benalmádena, making it exceptionally well connected by roads and public transport to all major coastal hubs, and has all amenities and entertainment nearby. The nearby golden beaches (800 meters away, straight walk with no hills) stretch for miles along the coast and have some of the best beachside restaurants (chiringuitos), which serve lunch and dinner.