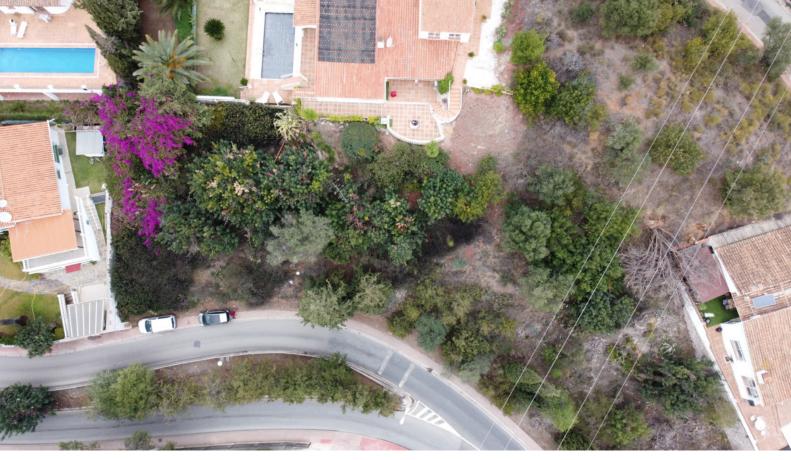

## **Residential Plot For Sale**

**€119,000** 

Torreblanca, Costa del Sol

Ref: APEX04042240

Fabulous south facing plot of 537m² in Torreblanca del Sol price to sell quickly. Qualified for single-family residential villas. 2 floors buildable. Roadside access. Calificación: UAS-1 Edificabilidad: 0'27 m2t/m2s Ocupación: 26% Buildable area 145 m². The plot is located in a residential, villa-only neighbourhood of Torreblanca which is between the cities of Fuengirola and Benalmádena, making it exceptionally well connected by roads and public transport to all major coastal hubs, and has all amenities and entertainment nearby. The nearby golden beaches (800 meters away, straight walk with no hills) stretch for miles along the coast and have some of the best beachside restaurants (chiringuitos), which serve lunch and dinner. Benalmádena and Fuengirola each have their own marinas...

2 floors buildable. Roadside access.

Calificación: UAS-1

Edificabilidad: 0'27 m2t/m2s

Ocupación: 26%

Buildable area 145 m<sup>2</sup>.

The plot is located in a residential, villa-only neighbourhood of Torreblanca which is between the cities of Fuengirola and Benalmádena, making it exceptionally well connected by roads and public transport to all major coastal hubs, and has all amenities and entertainment nearby. The nearby golden beaches (800 meters away, straight walk with no hills) stretch for miles along the coast and have some of the best beachside restaurants (chiringuitos), which serve lunch and dinner.