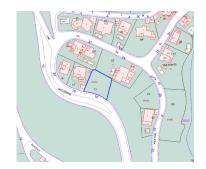

## **Residential Plot For Sale**

**€119,000** 

Torreblanca, Costa del Sol

Ref: APEX04042240

Fabulous south facing plot of 537m² in Torreblanca del Sol price to sell quickly. Qualified for single-family residential villas. 2 floors buildable. Roadside access. Calificación: UAS-1 Edificabilidad: 0'27 m2t/m2s Ocupación: 26% Buildable area 145 m². The plot is located in a residential, villa-only neighbourhood of Torreblanca which is between the cities of Fuengirola and Benalmádena, making it exceptionally well connected by roads and public transport to all major coastal hubs, and has all amenities and entertainment nearby. The nearby golden beaches (800 meters away, straight walk with no hills) stretch for miles along the coast and have some of the best beachside restaurants (chiringuitos), which serve lunch and dinner. Benalmádena and Fuengirola each have their own marinas...

## **Property Description**

Location: Torreblanca, Costa del Sol, Spain

Fabulous south facing plot of 537m<sup>2</sup> in Torreblanca del Sol price to sell quickly.

Qualified for single-family residential villas.