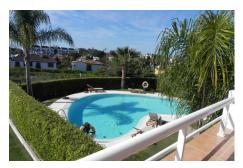

#### Estepona, Costa del Sol

hast houses in Cartillo del Mar located between Puerto Papus and Estenana. This property consist of 2

One of the best houses in Cortijo del Mar located between Puerto Banus and Estepona. This property consist of 3 bedrooms 3 bathrooms, spacious salon with an open plan modern kitchen, fireplace and designer staircase leading to the second floor. Underfloor heating throughout the house. There is a good size garden to enjoy the privacy. Very good sea and pool views. This gated complex is within a short walk to the local shops, restaurants and also club house with indoor pool, gym, tennis, golf course and kids club. Urbanisation features 24 hours security service, stunning communal pools with a pool bar and mature well maintained gardens.

### **Property Description**

Location: Estepona, Costa del Sol, Spain

One of the best houses in Cortijo del Mar located between Puerto Banus and Estepona. This property consist of 3 bedrooms 3 bathrooms, spacious salon with an open plan modern kitchen, fireplace and designer staircase leading to the second floor. Underfloor heating throughout the house. There is a good size garden to enjoy the privacy. Very good sea and pool views.

This gated complex is within a short walk to the local shops, restaurants and also club house with indoor pool, gym, tennis, golf course and kids club. Urbanisation features 24 hours security service, stunning communal pools with a pool bar and mature well maintained gardens.