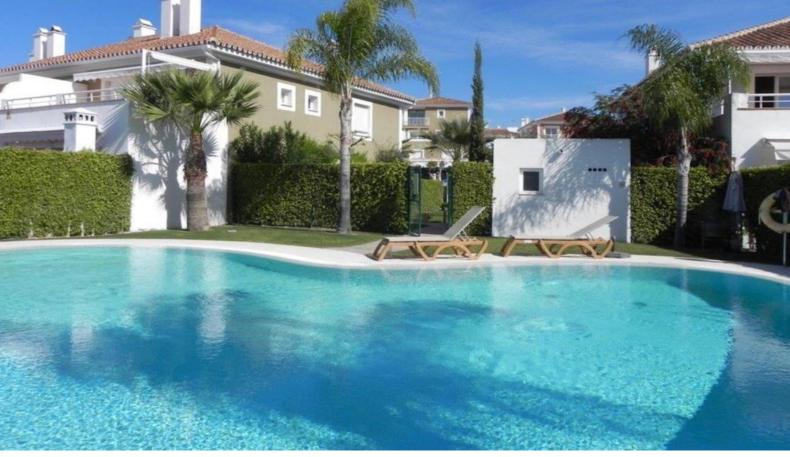

#### Estepona, Costa del Sol

hast houses in Cartillo del Mar located between Puerto Papus and Estenana. This property consist of 2

One of the best houses in Cortijo del Mar located between Puerto Banus and Estepona. This property consist of 3 bedrooms 3 bathrooms, spacious salon with an open plan modern kitchen, fireplace and designer staircase leading to the second floor. Underfloor heating throughout the house. There is a good size garden to enjoy the privacy. Very good sea and pool views. This gated complex is within a short walk to the local shops, restaurants and also club house with indoor pool, gym, tennis, golf course and kids club. Urbanisation features 24 hours security service, stunning communal pools with a pool bar and mature well maintained gardens.

### **Property Description**

Location: Estepona, Costa del Sol, Spain

One of the best houses in Cortijo del Mar located between Puerto Banus and Estepona. This property consist of 3 bedrooms 3 bathrooms, spacious salon with an open plan modern kitchen, fireplace and designer staircase leading to the second floor. Underfloor heating throughout the house. There is a good size garden to enjoy the privacy. Very good sea and pool views.

This gated complex is within a short walk to the local shops, restaurants and also club house with indoor pool, gym, tennis, golf course and kids club. Urbanisation features 24 hours security service, stunning communal pools with a pool bar and mature well maintained gardens.