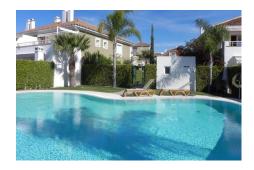

#### Estepona, Costa del Sol

hast houses in Cartillo del Mar located between Puerto Papus and Estenana. This property consist of 2

One of the best houses in Cortijo del Mar located between Puerto Banus and Estepona. This property consist of 3 bedrooms 3 bathrooms, spacious salon with an open plan modern kitchen, fireplace and designer staircase leading to the second floor. Underfloor heating throughout the house. There is a good size garden to enjoy the privacy. Very good sea and pool views. This gated complex is within a short walk to the local shops, restaurants and also club house with indoor pool, gym, tennis, golf course and kids club. Urbanisation features 24 hours security service, stunning communal pools with a pool bar and mature well maintained gardens.

### **Property Description**

Location: Estepona, Costa del Sol, Spain

One of the best houses in Cortijo del Mar located between Puerto Banus and Estepona. This property consist of 3 bedrooms 3 bathrooms, spacious salon with an open plan modern kitchen, fireplace and designer staircase leading to the second floor. Underfloor heating throughout the house. There is a good size garden to enjoy the privacy. Very good sea and pool views.

This gated complex is within a short walk to the local shops, restaurants and also club house with indoor pool, gym, tennis, golf course and kids club. Urbanisation features 24 hours security service, stunning communal pools with a pool bar and mature well maintained gardens.