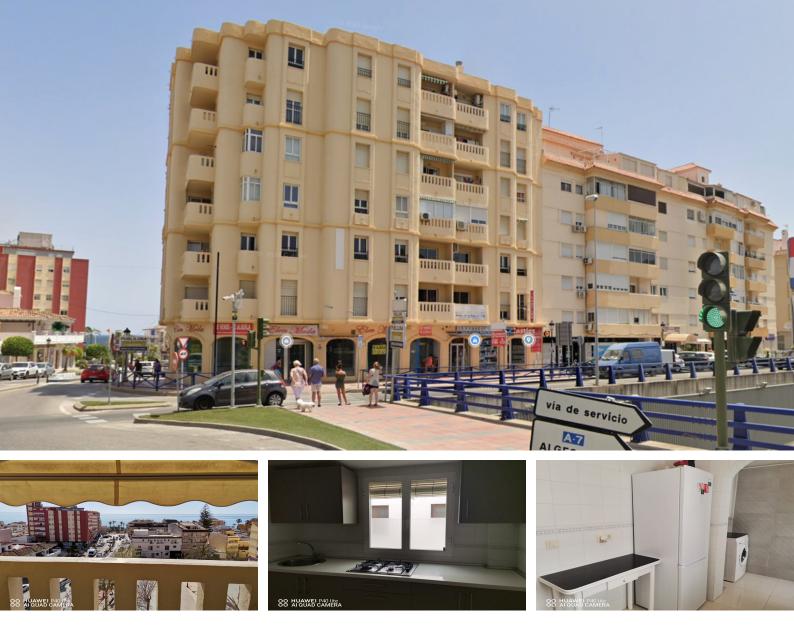

#### Ref: APEX04037047

South facing high floor apartment in the very heart of San Luis de Sabinillas Even though the building is on the high street, the windows face the yard hence not at all noisy Amazing location: 100 metres away from the beach. Pharmacies, banks, schools and supermarkets are only steps away Recently renovated South facing balcony Sold furnished

## **Property Description**

Location: San Luis de Sabinillas, Costa del Sol, Spain South facing high floor apartment in the very heart of San Luis de Sabinillas Even though the building is on the high street, the windows face the yard hence not at all noisy Amazing location: 100 metres away from the beach. Pharmacies, banks, schools and supermarkets are only steps away Recently renovated South facing balcony Sold furnished