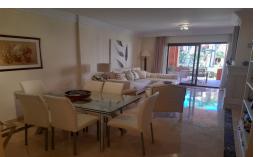

## 2 Bed Ground Floor Apartment For Sale

€640,000

Puerto Banús, Costa del Sol

Ref: APEX04033153

Ground Floor Apartment, Puerto Banús, Costa del Sol. 2 Bedrooms, 2 Bathrooms, Built 110 m², Terrace 38 m². Setting: Close To Golf, Close To Shops, Urbanisation. Orientation: South. Condition: Excellent. Pool: Communal. Climate Control: Air Conditioning, Hot A/C, Cold A/C. Views: Garden. Features: Covered Terrace, Lift, Near Transport, Private Terrace, ADSL / WIFI, Storage Room, Disabled Access. Furniture: Fully Furnished. Kitchen: Fully Fitted. Garden: Communal. Security: Gated Complex, 24 Hour Security. Parking: Underground, Garage, Covered, Private.

Disabled Access.

Furniture: Fully Furnished.

Kitchen: Fully Fitted. Garden: Communal.

Security: Gated Complex, 24 Hour Security.

Parking: Underground, Garage, Covered, Private.