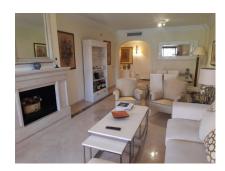

## 2 Bed Ground Floor Apartment For Sale

€640,000

Puerto Banús, Costa del Sol

Ref: APEX04033153

Ground Floor Apartment, Puerto Banús, Costa del Sol. 2 Bedrooms, 2 Bathrooms, Built 110 m², Terrace 38 m². Setting: Close To Golf, Close To Shops, Urbanisation. Orientation: South. Condition: Excellent. Pool: Communal. Climate Control: Air Conditioning, Hot A/C, Cold A/C. Views: Garden. Features: Covered Terrace, Lift, Near Transport, Private Terrace, ADSL / WIFI, Storage Room, Disabled Access. Furniture: Fully Furnished. Kitchen: Fully Fitted. Garden: Communal. Security: Gated Complex, 24 Hour Security. Parking: Underground, Garage, Covered, Private.

## **Property Description**

Location: Puerto Banús, Costa del Sol, Spain

Ground Floor Apartment, Puerto Banús, Costa del Sol. 2 Bedrooms, 2 Bathrooms, Built 110 m², Terrace 38 m².

Setting: Close To Golf, Close To Shops, Urbanisation.