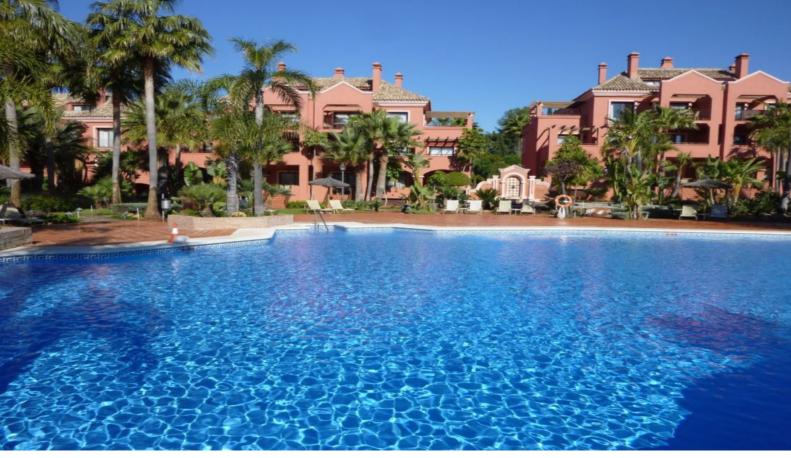

## 2 Bed Ground Floor Apartment For Sale

€640,000

Puerto Banús, Costa del Sol

Ref: APEX04033153

Ground Floor Apartment, Puerto Banús, Costa del Sol. 2 Bedrooms, 2 Bathrooms, Built 110 m², Terrace 38 m². Setting: Close To Golf, Close To Shops, Urbanisation. Orientation: South. Condition: Excellent. Pool: Communal. Climate Control: Air Conditioning, Hot A/C, Cold A/C. Views: Garden. Features: Covered Terrace, Lift, Near Transport, Private Terrace, ADSL / WIFI, Storage Room, Disabled Access. Furniture: Fully Furnished. Kitchen: Fully Fitted. Garden: Communal. Security: Gated Complex, 24 Hour Security. Parking: Underground, Garage, Covered, Private.

## **Property Description**

Location: Puerto Banús, Costa del Sol, Spain

Ground Floor Apartment, Puerto Banús, Costa del Sol. 2 Bedrooms, 2 Bathrooms, Built 110 m², Terrace 38 m².

Setting: Close To Golf, Close To Shops, Urbanisation.

Orientation : South.
Condition : Excellent.
Pool : Communal.

Climate Control: Air Conditioning, Hot A/C, Cold A/C.

Views: Garden.

Features: Covered Terrace, Lift, Near Transport, Private Terrace, ADSL / WIFI, Storage Room,