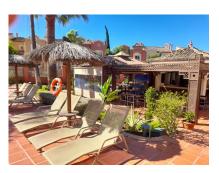

## 2 Bed Ground Floor Apartment For Sale

€640,000

Puerto Banús, Costa del Sol

Ref: APEX04033153

Ground Floor Apartment, Puerto Banús, Costa del Sol. 2 Bedrooms, 2 Bathrooms, Built 110 m², Terrace 38 m². Setting: Close To Golf, Close To Shops, Urbanisation. Orientation: South. Condition: Excellent. Pool: Communal. Climate Control: Air Conditioning, Hot A/C, Cold A/C. Views: Garden. Features: Covered Terrace, Lift, Near Transport, Private Terrace, ADSL / WIFI, Storage Room, Disabled Access. Furniture: Fully Furnished. Kitchen: Fully Fitted. Garden: Communal. Security: Gated Complex, 24 Hour Security. Parking: Underground, Garage, Covered, Private.

## **Property Description**

Location: Puerto Banús, Costa del Sol, Spain

Ground Floor Apartment, Puerto Banús, Costa del Sol. 2 Bedrooms, 2 Bathrooms, Built 110 m², Terrace 38 m².

Setting: Close To Golf, Close To Shops, Urbanisation.

Orientation : South.
Condition : Excellent.
Pool : Communal.

Climate Control: Air Conditioning, Hot A/C, Cold A/C.

Views: Garden.

Features: Covered Terrace, Lift, Near Transport, Private Terrace, ADSL / WIFI, Storage Room,