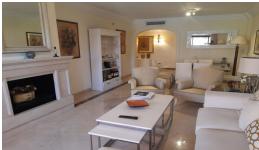

## 2 Bed Ground Floor Apartment For Sale

€640,000

Puerto Banús, Costa del Sol

Ref: APEX04033153

Ground Floor Apartment, Puerto Banús, Costa del Sol. 2 Bedrooms, 2 Bathrooms, Built 110 m², Terrace 38 m². Setting: Close To Golf, Close To Shops, Urbanisation. Orientation: South. Condition: Excellent. Pool: Communal. Climate Control: Air Conditioning, Hot A/C, Cold A/C. Views: Garden. Features: Covered Terrace, Lift, Near Transport, Private Terrace, ADSL / WIFI, Storage Room, Disabled Access. Furniture: Fully Furnished. Kitchen: Fully Fitted. Garden: Communal. Security: Gated Complex, 24 Hour Security. Parking: Underground, Garage, Covered, Private.

Disabled Access.

Furniture: Fully Furnished.

Kitchen: Fully Fitted. Garden: Communal.

Security: Gated Complex, 24 Hour Security.

Parking: Underground, Garage, Covered, Private.