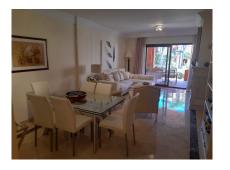

## 2 Bed Ground Floor Apartment For Sale

€640,000

Puerto Banús, Costa del Sol

Ref: APEX04033153

Ground Floor Apartment, Puerto Banús, Costa del Sol. 2 Bedrooms, 2 Bathrooms, Built 110 m², Terrace 38 m². Setting: Close To Golf, Close To Shops, Urbanisation. Orientation: South. Condition: Excellent. Pool: Communal. Climate Control: Air Conditioning, Hot A/C, Cold A/C. Views: Garden. Features: Covered Terrace, Lift, Near Transport, Private Terrace, ADSL / WIFI, Storage Room, Disabled Access. Furniture: Fully Furnished. Kitchen: Fully Fitted. Garden: Communal. Security: Gated Complex, 24 Hour Security. Parking: Underground, Garage, Covered, Private.

## **Property Description**

Location: Puerto Banús, Costa del Sol, Spain

Ground Floor Apartment, Puerto Banús, Costa del Sol. 2 Bedrooms, 2 Bathrooms, Built 110 m², Terrace 38 m².

Setting: Close To Golf, Close To Shops, Urbanisation.

Disabled Access.

Furniture: Fully Furnished.

Kitchen: Fully Fitted. Garden: Communal.

Security: Gated Complex, 24 Hour Security.

Parking: Underground, Garage, Covered, Private.