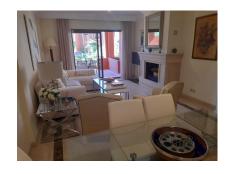

## **Property Description**

Location: Puerto Banús, Costa del Sol, Spain

Ground Floor Apartment, Puerto Banús, Costa del Sol. 2 Bedrooms, 2 Bathrooms, Built 110 m², Terrace 38 m².

Setting: Close To Golf, Close To Shops, Urbanisation.

Orientation : South.
Condition : Excellent.
Pool : Communal.

Climate Control: Air Conditioning, Hot A/C, Cold A/C.

Views: Garden.

Features: Covered Terrace, Lift, Near Transport, Private Terrace, ADSL / WIFI, Storage Room,

Disabled Access.

Furniture: Fully Furnished.

Kitchen: Fully Fitted. Garden: Communal.

Security: Gated Complex, 24 Hour Security.

Parking: Underground, Garage, Covered, Private.