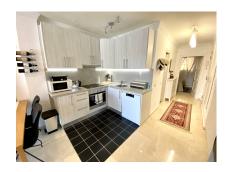

## **Property Description**

Location: Nueva Andalucía, Costa del Sol, Spain

Cosy, one bedroom apartment is situated in the best zone of nueva Andalucia, withing minute walk to Central Plaza and all amenteties sucha as shops, bars, resttaurants. The apartment has been recently renovated, it has nice east facing terrase with mountain view. Very good investment for short term rentals or to live all year around.

## **Additional Info**

| For Sale                             | Beds: 1           | Baths: 1                |
|--------------------------------------|-------------------|-------------------------|
| Type: Middle Floor Apartment         | Area: 60 sq m     | Pool                    |
| Setting: Beachside                   | Close To Golf     | Close To Port           |
| Close To Shops                       | Close To Sea      | Close To Town           |
| Close To Schools                     | Close To Marina   | Urbanisation            |
| Orientation: East                    | Condition: Good   | Pool: Communal          |
| Climate Control: Air<br>Conditioning | Hot A/C           | Cold A/C                |
| Views: Mountain                      | Street            | Covered Terrace         |
| Fitted Wardrobes                     | Near Transport    | Private Terrace         |
| Satellite TV                         | Fiber Optic       | Furniture: Optional     |
| Kitchen: Fully Fitted                | Garden: Communal  | Security: Gated Complex |
| Entry Phone                          | Parking: Communal | Internal Area : 60 sq m |