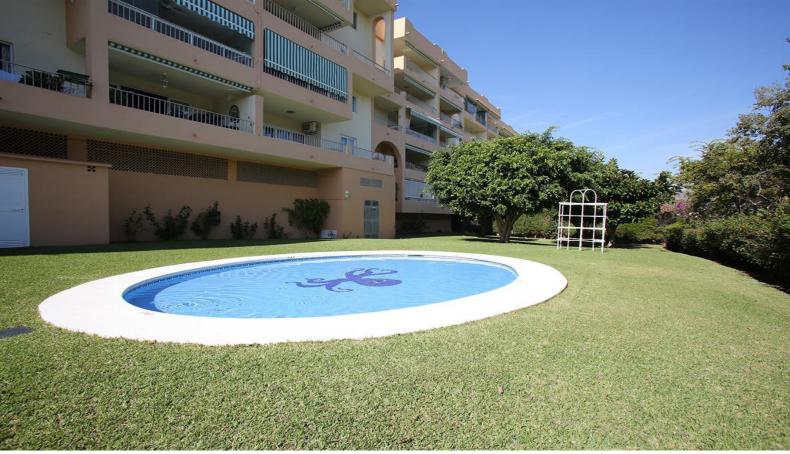

## **Additional Info**

| For Sale                             | Beds: 1           | Baths: 1                |
|--------------------------------------|-------------------|-------------------------|
| Type: Middle Floor Apartment         | Area: 60 sq m     | Pool                    |
| Setting: Beachside                   | Close To Golf     | Close To Port           |
| Close To Shops                       | Close To Sea      | Close To Town           |
| Close To Schools                     | Close To Marina   | Urbanisation            |
| Orientation: East                    | Condition: Good   | Pool: Communal          |
| Climate Control: Air<br>Conditioning | Hot A/C           | Cold A/C                |
| Views: Mountain                      | Street            | Covered Terrace         |
| Fitted Wardrobes                     | Near Transport    | Private Terrace         |
| Satellite TV                         | Fiber Optic       | Furniture: Optional     |
| Kitchen: Fully Fitted                | Garden: Communal  | Security: Gated Complex |
| Entry Phone                          | Parking: Communal | Internal Area : 60 sq m |