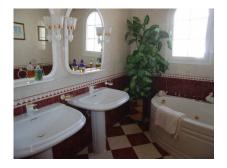

## **Additional Info**

| For Sale                | Beds: 5                  | Baths: 4                 |
|-------------------------|--------------------------|--------------------------|
| Type: Detached Villa    | Area: 250 sq m           | Land Area: 525 sq m      |
| Setting: Close To Shops | Close To Schools         | Orientation: South       |
| Condition: Excellent    | Good                     | Climate Control: Hot A/C |
| Cold A/C                | Fireplace                | Guest Apartment          |
| Utility Room            | Jacuzzi                  | Barbeque                 |
| Double Glazing          | Furniture: Not Furnished | Kitchen: Fully Fitted    |
| Garden: Private         | Security: Alarm System   | Parking: Covered         |
| More Than One           | Internal Area : 250 sq m | Land Size : 525 sq m     |