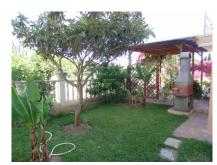

## 5 Bed Detached Villa For Sale

€650,000

Ref: APEX03515266

El Coto, Costa del Sol

Villa, Residencial, Fitted Kitchen, Parking: Carport, Garden: Private, Facing: South Views: Open, Pleasant, Surrounds. Features: Air conditioning Hot/Cold, Alarm System, Aluminium Carpentry, Barbecue, Built to High Standards, Charming Property, Condition - Good, Conveniently Situated for Golf, Conveniently Situated Schools, Conveniently Situated Tennis, Double Glazing, Excellent Condition, Fireplace, Good Road Access, Green Zones, Guest Apartment, Ideal Family Home, Immaculate Condition, Jacuzzi, Laundry, Quality Residence, Quiet Location, Sought After Area, Stylish Accomodation, Tastefully Decorated, Various Terraces, Walking Distance to Shops, Well presented, Wine Cellar.

## **Property Description**

Location: El Coto, Costa del Sol, Spain

Villa, Residencial, Fitted Kitchen, Parking: Carport, Garden: Private, Facing: South

Views: Open, Pleasant, Surrounds.

Features: Air conditioning Hot/Cold, Alarm System, Aluminium Carpentry, Barbecue, Built to High Standards, Charming Property, Condition - Good, Conveniently Situated for Golf, Conveniently Situated Schools, Conveniently Situated Tennis, Double Glazing, Excellent Condition, Fireplace, Good Road Access, Green Zones, Guest Apartment, Ideal Family Home, Immaculate Condition, Jacuzzi, Laundry, Quality Residence, Quiet Location, Sought After Area, Stylish Accomodation, Tastefully Decorated, Various Terraces, Walking Distance to Shops, Well presented, Wine Cellar.

## **Additional Info**

| For Sale                | Beds: 5                  | Baths: 4                 |
|-------------------------|--------------------------|--------------------------|
| Type: Detached Villa    | Area: 250 sq m           | Land Area: 525 sq m      |
| Setting: Close To Shops | Close To Schools         | Orientation: South       |
| Condition: Excellent    | Good                     | Climate Control: Hot A/C |
| Cold A/C                | Fireplace                | Guest Apartment          |
| Utility Room            | Jacuzzi                  | Barbeque                 |
| Double Glazing          | Furniture: Not Furnished | Kitchen: Fully Fitted    |
| Garden: Private         | Security: Alarm System   | Parking: Covered         |
| More Than One           | Internal Area : 250 sq m | Land Size : 525 sq m     |