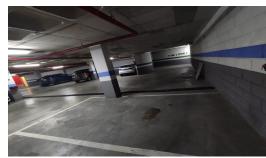

#### Fuengirola, Costa del Sol

Ref: APEX04029592

Garage space in the heart of Fuengirola on the second line of the beach in the emblematic Plaza Pablo Ruiz Picasso, essential to live in Fuengirola or even as a garage to go to the beach. The difficulty in finding parking at any time of the year, especially in summer, makes a parking space on the second line of the beach and the center a good real estate asset to invest. The garage space is located on level 3, very easy maneuverability because the whole complex is spacious. The facilities have the necessary tools for drainage in case of heavy rains, which gives the place greater security compared to previous years. Do not hesitate to contact to visit this useful garage.

### **Property Description**

Location: Fuengirola, Costa del Sol, Spain

Garage space in the heart of Fuengirola on the second line of the beach in the emblematic Plaza Pablo Ruiz Picasso, essential to live in Fuengirola or even as a garage to go to the beach. The difficulty in finding parking at any time of the year, especially in summer, makes a parking space on the second line of the beach and the center a good real estate asset to invest. The garage space is located on level 3, very easy maneuverability because the whole complex is spacious. The facilities have the necessary tools for drainage in case of heavy rains, which gives the place greater security compared to previous years. Do not hesitate to contact to visit this useful garage.