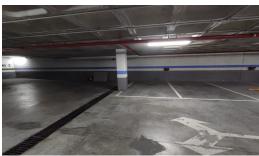

#### Fuengirola, Costa del Sol

Ref: APEX04029592

Garage space in the heart of Fuengirola on the second line of the beach in the emblematic Plaza Pablo Ruiz Picasso, essential to live in Fuengirola or even as a garage to go to the beach. The difficulty in finding parking at any time of the year, especially in summer, makes a parking space on the second line of the beach and the center a good real estate asset to invest. The garage space is located on level 3, very easy maneuverability because the whole complex is spacious. The facilities have the necessary tools for drainage in case of heavy rains, which gives the place greater security compared to previous years. Do not hesitate to contact to visit this useful garage.

### **Property Description**

Location: Fuengirola, Costa del Sol, Spain

Garage space in the heart of Fuengirola on the second line of the beach in the emblematic Plaza Pablo Ruiz Picasso, essential to live in Fuengirola or even as a garage to go to the beach. The difficulty in finding parking at any time of the year, especially in summer, makes a parking space on the second line of the beach and the center a good real estate asset to invest. The garage space is located on level 3, very easy maneuverability because the whole complex is spacious. The facilities have the necessary tools for drainage in case of heavy rains, which gives the place greater security compared to previous years. Do not hesitate to contact to visit this useful garage.