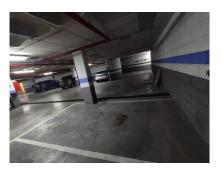

#### Fuengirola, Costa del Sol

Ref: APEX04029592

Garage space in the heart of Fuengirola on the second line of the beach in the emblematic Plaza Pablo Ruiz Picasso, essential to live in Fuengirola or even as a garage to go to the beach. The difficulty in finding parking at any time of the year, especially in summer, makes a parking space on the second line of the beach and the center a good real estate asset to invest. The garage space is located on level 3, very easy maneuverability because the whole complex is spacious. The facilities have the necessary tools for drainage in case of heavy rains, which gives the place greater security compared to previous years. Do not hesitate to contact to visit this useful garage.

### **Property Description**

Location: Fuengirola, Costa del Sol, Spain

Garage space in the heart of Fuengirola on the second line of the beach in the emblematic Plaza Pablo Ruiz Picasso, essential to live in Fuengirola or even as a garage to go to the beach. The difficulty in finding parking at any time of the year, especially in summer, makes a parking space on the second line of the beach and the center a good real estate asset to invest. The garage space is located on level 3, very easy maneuverability because the whole complex is spacious. The facilities have the necessary tools for drainage in case of heavy rains, which gives the place greater security compared to previous years. Do not hesitate to contact to visit this useful garage.