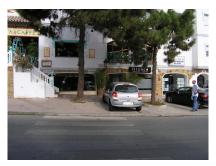

## Nueva Andalucía, Costa del Sol

Commercial premises in a very central location in Nueva Andalucía, close to Centro Plaza and Puerto Banús. The property is on street level and has big shop windows to the busy street with parking spaces in front. It has 140m² in total and is divided up into 2 locals. One of 80m2 and the other one of 60m2. The actual rental income is 2.100 Euros per month. The tenants have been in there for years and have always paid the rent on time, which guarantees you an ROI of approx. 5% per year.

## **Property Description**

Location: Nueva Andalucía, Costa del Sol, Spain

Commercial premises in a very central location in Nueva Andalucía, close to Centro Plaza and Puerto Banús. The property is on street level and has big shop windows to the busy street with parking spaces in front. It has 140m² in total and is divided up into 2 locals. One of 80m2 and the other one of 60m2. The actual rental income is 2.100 Euros per month. The tenants have been in there for years and have always paid the rent on time, which guarantees you an ROI of approx. 5% per year.