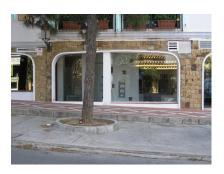

## Nueva Andalucía, Costa del Sol

Commercial premises in a very central location in Nueva Andalucía, close to Centro Plaza and Puerto Banús. The property is on street level and has big shop windows to the busy street with parking spaces in front. It has 140m² in total and is divided up into 2 locals. One of 80m2 and the other one of 60m2. The actual rental income is 2.100 Euros per month. The tenants have been in there for years and have always paid the rent on time, which guarantees you an ROI of approx. 5% per year.

## **Property Description**

Location: Nueva Andalucía, Costa del Sol, Spain

Commercial premises in a very central location in Nueva Andalucía, close to Centro Plaza and Puerto Banús. The property is on street level and has big shop windows to the busy street with parking spaces in front. It has 140m² in total and is divided up into 2 locals. One of 80m2 and the other one of 60m2. The actual rental income is 2.100 Euros per month. The tenants have been in there for years and have always paid the rent on time, which guarantees you an ROI of approx. 5% per year.