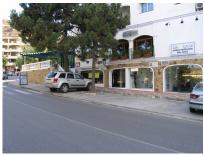

## Nueva Andalucía, Costa del Sol

Commercial premises in a very central location in Nueva Andalucía, close to Centro Plaza and Puerto Banús. The property is on street level and has big shop windows to the busy street with parking spaces in front. It has 140m² in total and is divided up into 2 locals. One of 80m2 and the other one of 60m2. The actual rental income is 2.100 Euros per month. The tenants have been in there for years and have always paid the rent on time, which guarantees you an ROI of approx. 5% per year.

## **Property Description**

Location: Nueva Andalucía, Costa del Sol, Spain

Commercial premises in a very central location in Nueva Andalucía, close to Centro Plaza and Puerto Banús. The property is on street level and has big shop windows to the busy street with parking spaces in front. It has 140m² in total and is divided up into 2 locals. One of 80m2 and the other one of 60m2. The actual rental income is 2.100 Euros per month. The tenants have been in there for years and have always paid the rent on time, which guarantees you an ROI of approx. 5% per year.