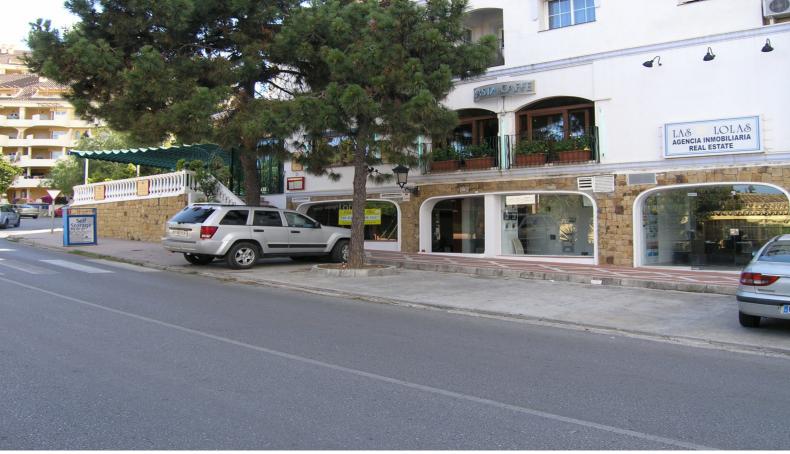

## Nueva Andalucía, Costa del Sol

Commercial premises in a very central location in Nueva Andalucía, close to Centro Plaza and Puerto Banús. The property is on street level and has big shop windows to the busy street with parking spaces in front. It has 140m² in total and is divided up into 2 locals. One of 80m2 and the other one of 60m2. The actual rental income is 2.100 Euros per month. The tenants have been in there for years and have always paid the rent on time, which guarantees you an ROI of approx. 5% per year.

## **Property Description**

Location: Nueva Andalucía, Costa del Sol, Spain

Commercial premises in a very central location in Nueva Andalucía, close to Centro Plaza and Puerto Banús. The property is on street level and has big shop windows to the busy street with parking spaces in front. It has 140m² in total and is divided up into 2 locals. One of 80m2 and the other one of 60m2. The actual rental income is 2.100 Euros per month. The tenants have been in there for years and have always paid the rent on time, which guarantees you an ROI of approx. 5% per year.