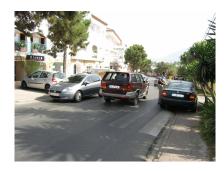

## Nueva Andalucía, Costa del Sol

Commercial premises in a very central location in Nueva Andalucía, close to Centro Plaza and Puerto Banús. The property is on street level and has big shop windows to the busy street with parking spaces in front. It has 140m² in total and is divided up into 2 locals. One of 80m2 and the other one of 60m2. The actual rental income is 2.100 Euros per month. The tenants have been in there for years and have always paid the rent on time, which guarantees you an ROI of approx. 5% per year.

## **Property Description**

Location: Nueva Andalucía, Costa del Sol, Spain

Commercial premises in a very central location in Nueva Andalucía, close to Centro Plaza and Puerto Banús. The property is on street level and has big shop windows to the busy street with parking spaces in front. It has 140m² in total and is divided up into 2 locals. One of 80m2 and the other one of 60m2. The actual rental income is 2.100 Euros per month. The tenants have been in there for years and have always paid the rent on time, which guarantees you an ROI of approx. 5% per year.