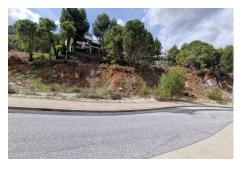

## **Property Description**

Location: Alhaurín de la Torre, Costa del Sol, Spain

3167-V For sale urban plot of 1000m2 with buildability of 30%, it has sanitation, water and electricity very near the plot, in the upper part of the urbanization Pinos de Alhaurín in Alhaurín de la Torre, there are three adjoining plots. Offers are heard for the purchase of the three plots.

It is located just 15 minutes from the International Airport of Malaga, 10 minutes from beaches, 20 minutes Malaga city, 10 minutes from the golf courses and just a few minutes from all amenities: supermarkets, restaurants, sports centers, schools and public transport.