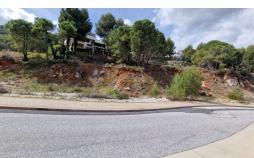

## **Residential Plot For Sale**

Alhaurín de la Torre, Costa del Sol

**€150,000** 

Ref: APEX04021891

3167-V For sale urban plot of 1000m2 with buildability of 30%, it has sanitation, water and electricity very near the plot, in the upper part of the urbanization Pinos de Alhaurín in Alhaurín de la Torre, there are three adjoining plots. Offers are heard for the purchase of the three plots. It is located just 15 minutes from the International Airport of Malaga, 10 minutes from beaches, 20 minutes Malaga city, 10 minutes from the golf courses and just a few minutes from all amenities: supermarkets, restaurants, sports centers, schools and public transport. In compliance with the decree of the Junta de Andalucía 208/2005 of October 11, clients are informed that the notarial, registry, i. t. p, and other expenses inherent to the sale, are not included in the price.

## **Property Description**

Location: Alhaurín de la Torre, Costa del Sol, Spain

3167-V For sale urban plot of 1000m2 with buildability of 30%, it has sanitation, water and electricity very near the plot, in the upper part of the urbanization Pinos de Alhaurín in Alhaurín de la Torre, there are three adjoining plots. Offers are heard for the purchase of the three plots.