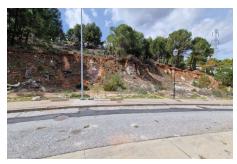

## **Residential Plot For Sale**

Alhaurín de la Torre, Costa del Sol

**€150,000** 

Ref: APEX04021891

3167-V For sale urban plot of 1000m2 with buildability of 30%, it has sanitation, water and electricity very near the plot, in the upper part of the urbanization Pinos de Alhaurín in Alhaurín de la Torre, there are three adjoining plots. Offers are heard for the purchase of the three plots. It is located just 15 minutes from the International Airport of Malaga, 10 minutes from beaches, 20 minutes Malaga city, 10 minutes from the golf courses and just a few minutes from all amenities: supermarkets, restaurants, sports centers, schools and public transport. In compliance with the decree of the Junta de Andalucía 208/2005 of October 11, clients are informed that the notarial, registry, i. t. p, and other expenses inherent to the sale, are not included in the price.

## **Property Description**

Location: Alhaurín de la Torre, Costa del Sol, Spain

3167-V For sale urban plot of 1000m2 with buildability of 30%, it has sanitation, water and electricity very near the plot, in the upper part of the urbanization Pinos de Alhaurín in Alhaurín de la Torre, there are three adjoining plots. Offers are heard for the purchase of the three plots.

It is located just 15 minutes from the International Airport of Malaga, 10 minutes from beaches, 20 minutes Malaga city, 10 minutes from the golf courses and just a few minutes from all amenities: supermarkets, restaurants, sports centers, schools and public transport.