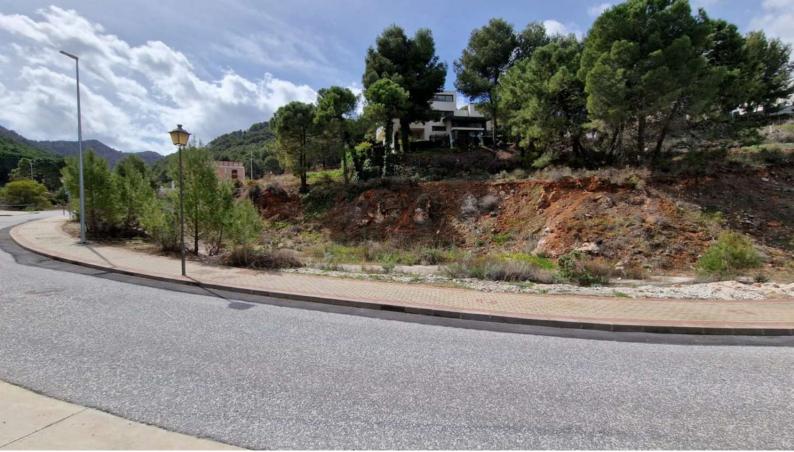

## **Residential Plot For Sale**

Alhaurín de la Torre, Costa del Sol

**€150,000** 

Ref: APEX04021891

3167-V For sale urban plot of 1000m2 with buildability of 30%, it has sanitation, water and electricity very near the plot, in the upper part of the urbanization Pinos de Alhaurín in Alhaurín de la Torre, there are three adjoining plots. Offers are heard for the purchase of the three plots. It is located just 15 minutes from the International Airport of Malaga, 10 minutes from beaches, 20 minutes Malaga city, 10 minutes from the golf courses and just a few minutes from all amenities: supermarkets, restaurants, sports centers, schools and public transport. In compliance with the decree of the Junta de Andalucía 208/2005 of October 11, clients are informed that the notarial, registry, i. t. p, and other expenses inherent to the sale, are not included in the price.

## **Property Description**

Location: Alhaurín de la Torre, Costa del Sol, Spain

3167-V For sale urban plot of 1000m2 with buildability of 30%, it has sanitation, water and electricity very near the plot, in the upper part of the urbanization Pinos de Alhaurín in Alhaurín de la Torre, there are three adjoining plots. Offers are heard for the purchase of the three plots.

It is located just 15 minutes from the International Airport of Malaga, 10 minutes from beaches, 20 minutes Malaga city, 10 minutes from the golf courses and just a few minutes from all amenities: supermarkets, restaurants, sports centers, schools and public transport.