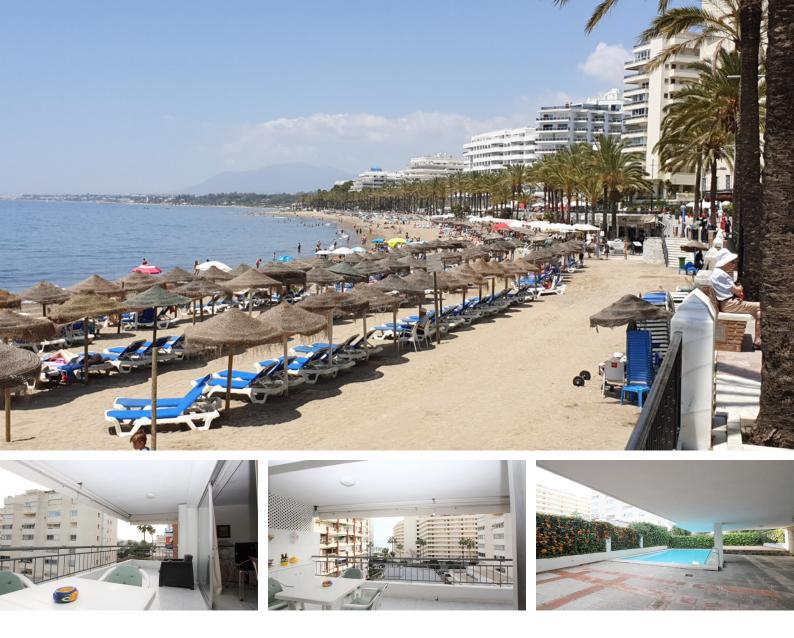

#### Marbella, Costa del Sol

Ref: APEX03649706

A very spacious apartment with 2 bedrooms and 2 bathrooms in one of the most soughtafter areas of Marbella city. Just a couple of minutes walking distance from the promenade and the beach as well as all kind of services and transport Large livigroom with dining area leading onto a big terrace. Both bedrooms with fitted wardrobes, one of the bathrooms with shower. The kitchen is fully furnished and equipped. This property with south orientation, also has a nice and large sunny terrace with partial sea views Possibility of acquiring a garage for 20,000 euros additionally.

## **Property Description**

Location: Marbella, Costa del Sol, Spain

A very spacious apartment with 2 bedrooms and 2 bathrooms in one of the most soughtafter areas of Marbella city.

Just a couple of minutes walking distance from the promenade and the beach as well as all kind of services and transport