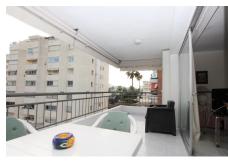

#### Marbella, Costa del Sol

Ref: APEX03649706

A very spacious apartment with 2 bedrooms and 2 bathrooms in one of the most soughtafter areas of Marbella city. Just a couple of minutes walking distance from the promenade and the beach as well as all kind of services and transport Large livigroom with dining area leading onto a big terrace. Both bedrooms with fitted wardrobes, one of the bathrooms with shower. The kitchen is fully furnished and equipped. This property with south orientation, also has a nice and large sunny terrace with partial sea views Possibility of acquiring a garage for 20,000 euros additionally.

Large livigroom with dining area leading onto a big terrace. Both bedrooms with fitted wardrobes, one of the bathrooms with shower. The kitchen is fully furnished and equipped.

This property with south orientation, also has a nice and large sunny terrace with partial sea views