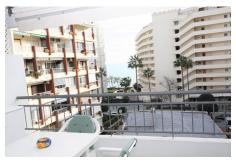

Large livigroom with dining area leading onto a big terrace. Both bedrooms with fitted wardrobes, one of the bathrooms with shower. The kitchen is fully furnished and equipped.

This property with south orientation, also has a nice and large sunny terrace with partial sea views