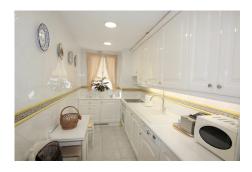

Large livigroom with dining area leading onto a big terrace. Both bedrooms with fitted wardrobes, one of the bathrooms with shower. The kitchen is fully furnished and equipped.

This property with south orientation, also has a nice and large sunny terrace with partial sea views