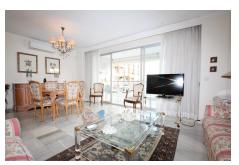

Large livigroom with dining area leading onto a big terrace. Both bedrooms with fitted wardrobes, one of the bathrooms with shower. The kitchen is fully furnished and equipped.

This property with south orientation, also has a nice and large sunny terrace with partial sea views