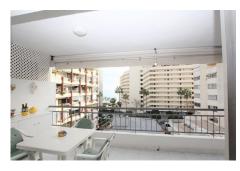

Large livigroom with dining area leading onto a big terrace. Both bedrooms with fitted wardrobes, one of the bathrooms with shower. The kitchen is fully furnished and equipped.

This property with south orientation, also has a nice and large sunny terrace with partial sea views