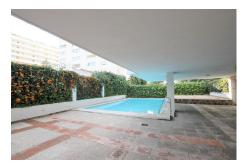

## **Additional Info**

| For Sale                     | Beds: 2                  | Baths: 2              |
|------------------------------|--------------------------|-----------------------|
| Type: Middle Floor Apartment | Area: 116 sq m           | Pool                  |
| Setting: Town                | Commercial Area          | Beachside             |
| Close To Port                | Close To Shops           | Close To Schools      |
| Close To Marina              | Orientation: South       | Condition: Good       |
| Pool: Communal               | Views: Sea               | Mountain              |
| Urban                        | Street                   | Lift                  |
| Fitted Wardrobes             | Near Transport           | Private Terrace       |
| Marble Flooring              | Kitchen: Fully Fitted    | Security: Entry Phone |
| Category: Resale             | Internal Area : 116 sq m |                       |