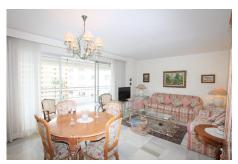

Large livigroom with dining area leading onto a big terrace. Both bedrooms with fitted wardrobes, one of the bathrooms with shower. The kitchen is fully furnished and equipped.

This property with south orientation, also has a nice and large sunny terrace with partial sea views