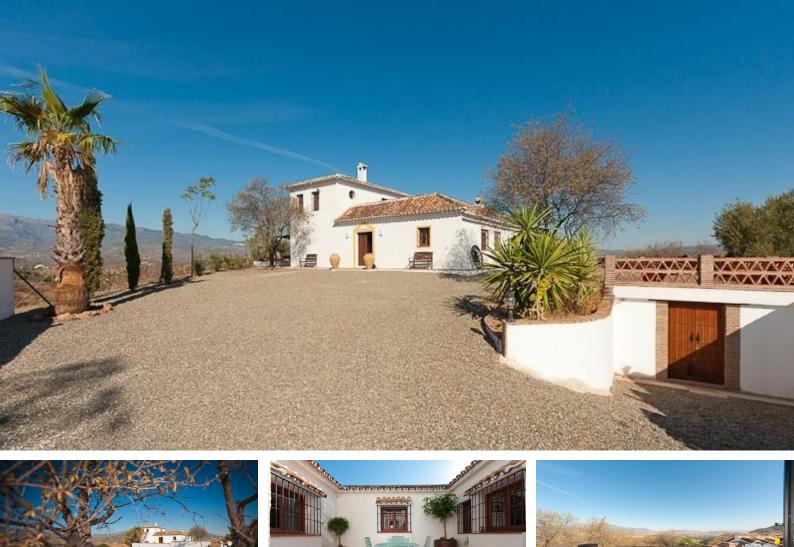

## €720,000

Coín, Costa del Sol

Ref: APEX0652504

Country CORTIJO with panoramic views. . Self Contained Apartment . LIFESTYLE . Relax, unwind and enjoy the andalucian countryside . PRESS YOUR OWN OLIVE OIL . Privacy . Central Heating . Traditional style Main House. This property is one of a kind. The property sits in an elevated position, commanding amazing panoramic views. It has recently been tastefully renovated in Traditional Andalucian Style. The entrance hall is light and airy with double windows looking into the CENTRAL COURTYARD. A staircase takes you to the Master Suite with ensuite bathroom. Double patio doors lead you to an elevated terrace with views towards the mountains. The lounge is spacious with high vaulted ceiling, patio doors leads you to the terrace/dining area and pool area to the rear of the property. The ful...

## **Property Description**

**Location:** Coín, Costa del Sol, Spain Country CORTIJO with panoramic views.

- . Self Contained Apartment
- . LIFESTYLE
- . Relax, unwind and enjoy the andalucian countryside
- . PRESS YOUR OWN OLIVE OIL
- . Privacy
- . Central Heating
- . Traditional style

Main House.

This property is one of a kind. The property sits in an elevated position, commanding amazing panoramic views. It has recently been tastefully renovated in Traditional Andalucian Style.

The entrance hall is light and airy with double windows looking into the CENTRAL COURTYARD. A staircase takes you to the Master Suite with ensuite bathroom. Double patio doors lead you to an elevated terrace with views towards the mountains.

The lounge is spacious with high vaulted ceiling, patio doors leads you to the terrace/dining area and pool area to the rear of the property. The fully fitted family kitchen has been fitted in a traditional style, with windows to the rear over looking the pool area and to side, a door leads to a side terraceand utility room.

## Separate Apartment

A two bedrooms self contained apartment is located to the side of the property with private terrace. Guaro is a modest white village, located on the edge of the Sierra de las Nieves natural park. Thanks to its elevated position, at over 350 metres above sea level, the village offers privileged views across the surrounding countryside.