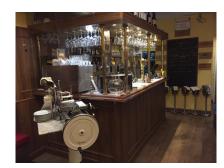

#### Calahonda, Costa del Sol

Ref: APEX03502624

This well known, popular restaurant is located in a busy commercial center in Calahonda. Frequently visited by locals as well as by holiday makers. Inside seating for 28 guests and outside seating for 32 guests. High income can be proven. All kitchen appliances and furniture included. Ready to get started, license in place.

#### Location: Calahonda, Costa del Sol, Spain

This well known, popular restaurant is located in a busy commercial center in Calahonda. Frequently visited by locals as well as by holiday makers. Inside seating for 28 guests and outside seating for 32 guests. High income can be proven. All kitchen appliances and furniture included. Ready to get started, license in place.