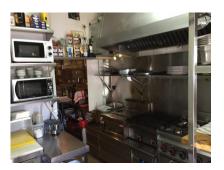

#### Calahonda, Costa del Sol

Ref: APEX03502624

This well known, popular restaurant is located in a busy commercial center in Calahonda. Frequently visited by locals as well as by holiday makers. Inside seating for 28 guests and outside seating for 32 guests. High income can be proven. All kitchen appliances and furniture included. Ready to get started, license in place.

#### Location: Calahonda, Costa del Sol, Spain

This well known, popular restaurant is located in a busy commercial center in Calahonda. Frequently visited by locals as well as by holiday makers. Inside seating for 28 guests and outside seating for 32 guests. High income can be proven. All kitchen appliances and furniture included. Ready to get started, license in place.

# **Additional Info**

| For Sale                   | Beds: 1                                 | Baths: 1                             |
|----------------------------|-----------------------------------------|--------------------------------------|
| Type: Commercial Plot      | Area: 80 sq m                           | Setting: Town                        |
| Commercial Area            | Close To Shops                          | Close To Sea                         |
| Orientation: South East    | Condition: Excellent                    | Climate Control: Air<br>Conditioning |
| Central Heating            | Views: Courtyard                        | Near Transport                       |
| Private Terrace            | Access for people with reduced mobility | Bar                                  |
| Furniture: Fully Furnished | Kitchen: Fully Fitted                   | Security: 24 Hour Security           |
| Parking: Communal          | Utilities: Electricity                  | Drinkable Water                      |
| Gas                        | Internal Area : 80 sq m                 |                                      |