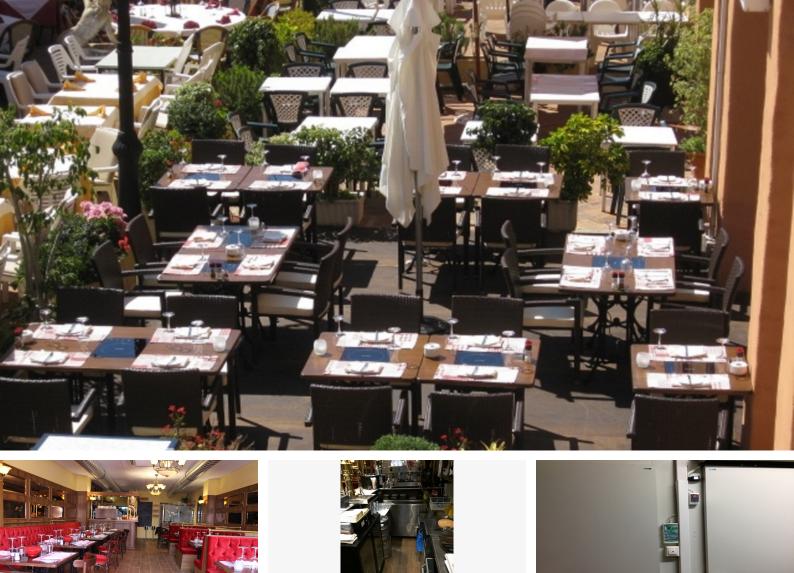

#### Calahonda, Costa del Sol

Ref: APEX03502624

This well known, popular restaurant is located in a busy commercial center in Calahonda. Frequently visited by locals as well as by holiday makers. Inside seating for 28 guests and outside seating for 32 guests. High income can be proven. All kitchen appliances and furniture included. Ready to get started, license in place.

#### Location: Calahonda, Costa del Sol, Spain

This well known, popular restaurant is located in a busy commercial center in Calahonda. Frequently visited by locals as well as by holiday makers. Inside seating for 28 guests and outside seating for 32 guests. High income can be proven. All kitchen appliances and furniture included. Ready to get started, license in place.