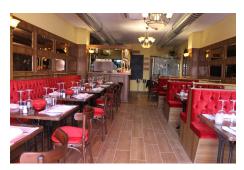

#### Calahonda, Costa del Sol

Ref: APEX03502624

This well known, popular restaurant is located in a busy commercial center in Calahonda. Frequently visited by locals as well as by holiday makers. Inside seating for 28 guests and outside seating for 32 guests. High income can be proven. All kitchen appliances and furniture included. Ready to get started, license in place.

#### Location: Calahonda, Costa del Sol, Spain

This well known, popular restaurant is located in a busy commercial center in Calahonda. Frequently visited by locals as well as by holiday makers. Inside seating for 28 guests and outside seating for 32 guests. High income can be proven. All kitchen appliances and furniture included. Ready to get started, license in place.