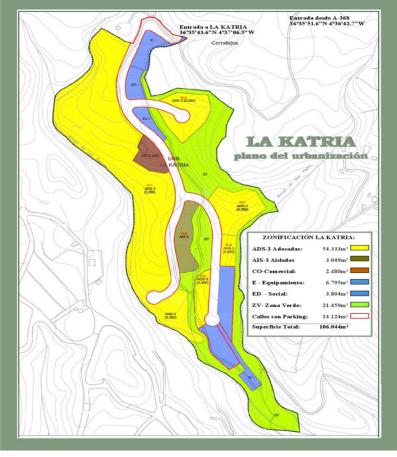

building allowance.

The development land of 106.044 sqm surface area of the approved planning permit includes (approx.):

59.862 sqm land area (56,45%) for housing & commercial developments

10.599 sqm land area (9,99%) for technical and social use

14.124 sqm land area (13,32%) for roads, sidewalks and open parking

459 sqm land area (20,24%) for green zones

This prime resort land includes the following approved development specifications:

LA KATRIA URBANIZATION SECTOR: SUP. S-12 RT

Total Land Surface: 106.044 m<sup>2</sup>

Qualified Development Volume: 0,21 m² roof /m² de land

Total Construction allowance: 22.269 m² dwellings and commercial

**DISTRIBUTION:** 

Dwellings: 57.382 m<sup>2</sup> - 9 plots (phases) Maximum Density: 15 dwellings per hectare Maximum number of Dwellings: 159 units Typology: ADS y AIS (Townhouses and Villas)

Commercial: 2.480m2 land - on one plots