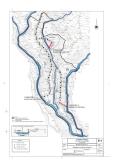

#### LOCATION:

North of Fuengirola and east of the historic Mijas Village, about 20 minutes drive from Malaga airport on

the Highway of the Mediterranean AP-7 and about 25 minutes drive from Marbella. The site entrance is

situated at km3,5 by road A-368, and approached by an 800 metre access road.

Mijas village, with its whitewashed houses, is a picture of serenity, tradition and culture whereas nearby

beaches offer a combination of sun, sand, sea together with the charm and hospitality of Andalusia.

This prime resort land includes the following approved development specifications:

LA KATRIA URBANIZATION SECTOR: SUP. S-12 RT

Total Land Surface: 106.044 m<sup>2</sup>

Qualified Development Volume: 0,21 m² roof /m² de land