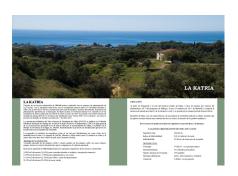

### **Property Description**

Location: Mijas, Costa del Sol, Spain

LA KATRIA

Consists of a development land of 106.044 square metres land area with a planning permit of 0,21 sqm/

sqm gross land area - with the consequent permission for 159 Residential Townhouse and villas with

total 22.269 sqm. construction plus areas for garages and uncovered terraces. The planning permit of the

LA KATRIA urbanization approved by the Municipality of Mijas includes the "Convenio" (agreement) number 152 signed on the 29th of November 2006 and publicized in January and March 2007 in according

to the Master Plan of Mijas (PGOU) for the land area classified as "Sector SUP. S-12 La Katria", as well as the project of "Estudio de Detalles" (the detail studies) and zonings dated 17th July 2015. The approval of the Mijas Municipality master plan to LOUA was published in the official Boletin of Malaga nr. 91/2014 and the adaptation of the master plan of LA KATRIA was approved on 11/03/2016 by the Municipality of Mijas and as published in the official Boletin of Malaga nr. 58/2016. Recently the development urbanization project (infrastructure project) was also completed. The property benefits from magnificent sea views toward south as well as mountain views towards north. The Alhaurin and Mijas golf courses are within 15 minutes drive and at least ten other golf, tennis