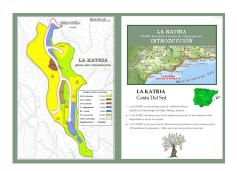

#### Mijas, Costa del Sol

LA KATRIA Consists of a development land of 106.044 square metres land area with a planning permit of 0,21 sqm/ sqm gross land area - with the consequent permission for 159 Residential Townhouse and villas with a total 22.269 sqm. construction plus areas for garages and uncovered terraces. The planning permit of the LA KATRIA urbanization approved by the Municipality of Mijas includes the "Convenio" (agreement) number 152 signed on the 29th of November 2006 and publicized in January and March 2007 in according to the Master Plan of Mijas (PGOU) for the land area classified as "Sector SUP. S-12 La Katria", as well as the project of "Estudio de Detalles" (the detail studies) and zonings dated 17th July 2015. The approval of the Mijas Municipality master plan to...

building allowance.

The development land of 106.044 sqm surface area of the approved planning permit includes (approx.):

59.862 sqm land area (56,45%) for housing & commercial developments

10.599 sqm land area (9,99%) for technical and social use

14.124 sqm land area (13,32%) for roads, sidewalks and open parking

459 sqm land area (20,24%) for green zones

This prime resort land includes the following approved development specifications:

LA KATRIA URBANIZATION SECTOR: SUP. S-12 RT

Total Land Surface: 106.044 m<sup>2</sup>

Qualified Development Volume: 0,21 m² roof /m² de land

Total Construction allowance: 22.269 m² dwellings and commercial

**DISTRIBUTION:** 

Dwellings: 57.382 m<sup>2</sup> - 9 plots (phases) Maximum Density: 15 dwellings per hectare Maximum number of Dwellings: 159 units Typology: ADS y AIS (Townhouses and Villas)