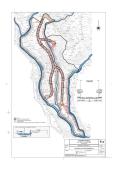

building allowance.

The development land of 106.044 sqm surface area of the approved planning permit includes (approx.):

59.862 sqm land area (56,45%) for housing & commercial developments

10.599 sqm land area (9,99%) for technical and social use

14.124 sqm land area (13,32%) for roads, sidewalks and open parking

459 sqm land area (20,24%) for green zones

Total Construction allowance: 22.269 m² dwellings and commercial

**DISTRIBUTION:** 

Dwellings: 57.382 m<sup>2</sup> - 9 plots (phases) Maximum Density: 15 dwellings per hectare Maximum number of Dwellings: 159 units Typology: ADS y AIS (Townhouses and Villas)

Commercial: 2.480m2 land - on one plots