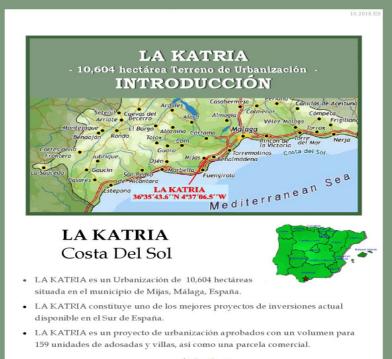

#### Mijas, Costa del Sol

LA KATRIA Consists of a development land of 106.044 square metres land area with a planning permit of 0,21 sqm/ sqm gross land area - with the consequent permission for 159 Residential Townhouse and villas with a total 22.269 sqm. construction plus areas for garages and uncovered terraces. The planning permit of the LA KATRIA urbanization approved by the Municipality of Mijas includes the "Convenio" (agreement) number 152 signed on the 29th of November 2006 and publicized in January and March 2007 in according to the Master Plan of Mijas (PGOU) for the land area classified as "Sector SUP. S-12 La Katria", as well as the project of "Estudio de Detalles" (the detail studies) and zonings dated 17th July 2015. The approval of the Mijas Municipality master plan to...

### **Property Description**

Location: Mijas, Costa del Sol, Spain

LA KATRIA

Consists of a development land of 106.044 square metres land area with a planning permit of 0,21 sqm/

sqm gross land area - with the consequent permission for 159 Residential Townhouse and villas with

#### LOCATION:

North of Fuengirola and east of the historic Mijas Village, about 20 minutes drive from Malaga airport on

the Highway of the Mediterranean AP-7 and about 25 minutes drive from Marbella. The site entrance is

situated at km3,5 by road A-368, and approached by an 800 metre access road.

Mijas village, with its whitewashed houses, is a picture of serenity, tradition and culture whereas nearby

beaches offer a combination of sun, sand, sea together with the charm and hospitality of Andalusia.