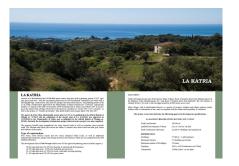

### **Property Description**

Location: Mijas, Costa del Sol, Spain

LA KATRIA

Consists of a development land of 106.044 square metres land area with a planning permit of 0,21 sqm/

sqm gross land area - with the consequent permission for 159 Residential Townhouse and villas with

total 22.269 sqm. construction plus areas for garages and uncovered terraces. The planning permit of the

LA KATRIA urbanization approved by the Municipality of Mijas includes the "Convenio" (agreement) number 152 signed on the 29th of November 2006 and publicized in January and March 2007 in according

to the Master Plan of Mijas (PGOU) for the land area classified as "Sector SUP. S-12 La Katria", as well as the project of "Estudio de Detalles" (the detail studies) and zonings dated 17th July 2015. The approval of the Mijas Municipality master plan to LOUA was published in the official Boletin of Malaga nr. 91/2014 and the adaptation of the master plan of LA KATRIA was approved on 11/03/2016 by the Municipality of Mijas and as published in the official Boletin of Malaga nr. 58/2016. Recently the development urbanization project (infrastructure project) was also completed. The property benefits from magnificent sea views toward south as well as mountain views towards north. The Alhaurin and Mijas golf courses are within 15 minutes drive and at least ten other golf, tennis