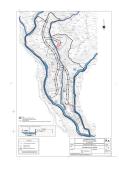

#### LOCATION:

North of Fuengirola and east of the historic Mijas Village, about 20 minutes drive from Malaga airport on

the Highway of the Mediterranean AP-7 and about 25 minutes drive from Marbella. The site entrance is

situated at km3,5 by road A-368, and approached by an 800 metre access road.

Mijas village, with its whitewashed houses, is a picture of serenity, tradition and culture whereas nearby

beaches offer a combination of sun, sand, sea together with the charm and hospitality of Andalusia.

This prime resort land includes the following approved development specifications:

LA KATRIA URBANIZATION SECTOR: SUP. S-12 RT

Total Land Surface: 106.044 m<sup>2</sup>

Qualified Development Volume: 0,21 m² roof /m² de land