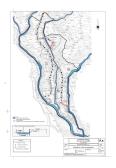

#### LOCATION:

North of Fuengirola and east of the historic Mijas Village, about 20 minutes drive from Malaga airport on

the Highway of the Mediterranean AP-7 and about 25 minutes drive from Marbella. The site entrance is

situated at km3,5 by road A-368, and approached by an 800 metre access road.

Mijas village, with its whitewashed houses, is a picture of serenity, tradition and culture whereas nearby

beaches offer a combination of sun, sand, sea together with the charm and hospitality of Andalusia.

This prime resort land includes the following approved development specifications:

LA KATRIA URBANIZATION SECTOR: SUP. S-12 RT

Total Land Surface: 106.044 m<sup>2</sup>

Qualified Development Volume: 0,21 m² roof /m² de land