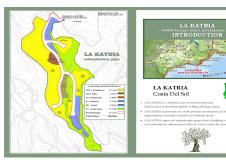

#### Mijas, Costa del Sol

LA KATRIA Consists of a development land of 106.044 square metres land area with a planning permit of 0,21 sqm/ sqm gross land area - with the consequent permission for 159 Residential Townhouse and villas with a total 22.269 sqm. construction plus areas for garages and uncovered terraces. The planning permit of the LA KATRIA urbanization approved by the Municipality of Mijas includes the "Convenio" (agreement) number 152 signed on the 29th of November 2006 and publicized in January and March 2007 in according to the Master Plan of Mijas (PGOU) for the land area classified as "Sector SUP. S-12 La Katria", as well as the project of "Estudio de Detalles" (the detail studies) and zonings dated 17th July 2015. The approval of the Mijas Municipality master plan to...

building allowance.

The development land of 106.044 sqm surface area of the approved planning permit includes (approx.):

59.862 sqm land area (56,45%) for housing & commercial developments

10.599 sqm land area (9,99%) for technical and social use

14.124 sqm land area (13,32%) for roads, sidewalks and open parking

459 sqm land area (20,24%) for green zones

This prime resort land includes the following approved development specifications:

LA KATRIA URBANIZATION SECTOR: SUP. S-12 RT

Total Land Surface: 106.044 m<sup>2</sup>

Qualified Development Volume: 0,21 m² roof /m² de land

Total Construction allowance: 22.269 m² dwellings and commercial

**DISTRIBUTION:** 

Dwellings: 57.382 m<sup>2</sup> - 9 plots (phases) Maximum Density: 15 dwellings per hectare Maximum number of Dwellings: 159 units Typology: ADS y AIS (Townhouses and Villas)