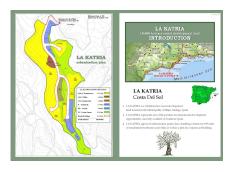

#### Mijas, Costa del Sol

LA KATRIA Consists of a development land of 106.044 square metres land area with a planning permit of 0,21 sqm/ sqm gross land area - with the consequent permission for 159 Residential Townhouse and villas with a total 22.269 sqm. construction plus areas for garages and uncovered terraces. The planning permit of the LA KATRIA urbanization approved by the Municipality of Mijas includes the "Convenio" (agreement) number 152 signed on the 29th of November 2006 and publicized in January and March 2007 in according to the Master Plan of Mijas (PGOU) for the land area classified as "Sector SUP. S-12 La Katria", as well as the project of "Estudio de Detalles" (the detail studies) and zonings dated 17th July 2015. The approval of the Mijas Municipality master plan to...

#### LOCATION:

North of Fuengirola and east of the historic Mijas Village, about 20 minutes drive from Malaga airport on

the Highway of the Mediterranean AP-7 and about 25 minutes drive from Marbella. The site entrance is

situated at km3,5 by road A-368, and approached by an 800 metre access road.

Mijas village, with its whitewashed houses, is a picture of serenity, tradition and culture whereas nearby

beaches offer a combination of sun, sand, sea together with the charm and hospitality of Andalusia.