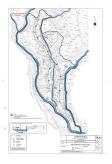

#### LOCATION:

North of Fuengirola and east of the historic Mijas Village, about 20 minutes drive from Malaga airport on

the Highway of the Mediterranean AP-7 and about 25 minutes drive from Marbella. The site entrance is

situated at km3,5 by road A-368, and approached by an 800 metre access road.

Mijas village, with its whitewashed houses, is a picture of serenity, tradition and culture whereas nearby

beaches offer a combination of sun, sand, sea together with the charm and hospitality of Andalusia.

This prime resort land includes the following approved development specifications:

LA KATRIA URBANIZATION SECTOR: SUP. S-12 RT

Total Land Surface: 106.044 m<sup>2</sup>

Qualified Development Volume: 0,21 m² roof /m² de land