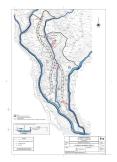

building allowance.

The development land of 106.044 sqm surface area of the approved planning permit includes (approx.):

59.862 sqm land area (56,45%) for housing & commercial developments

10.599 sqm land area (9,99%) for technical and social use

14.124 sqm land area (13,32%) for roads, sidewalks and open parking

459 sqm land area (20,24%) for green zones

This prime resort land includes the following approved development specifications:

LA KATRIA URBANIZATION SECTOR: SUP. S-12 RT

Total Land Surface: 106.044 m<sup>2</sup>

Qualified Development Volume: 0,21 m² roof /m² de land

Total Construction allowance: 22.269 m² dwellings and commercial

**DISTRIBUTION:** 

Dwellings: 57.382 m<sup>2</sup> - 9 plots (phases) Maximum Density: 15 dwellings per hectare Maximum number of Dwellings: 159 units Typology: ADS y AIS (Townhouses and Villas)

Commercial: 2.480m2 land - on one plots