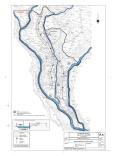

#### LOCATION:

North of Fuengirola and east of the historic Mijas Village, about 20 minutes drive from Malaga airport on

the Highway of the Mediterranean AP-7 and about 25 minutes drive from Marbella. The site entrance is

situated at km3,5 by road A-368, and approached by an 800 metre access road.

Mijas village, with its whitewashed houses, is a picture of serenity, tradition and culture whereas nearby

beaches offer a combination of sun, sand, sea together with the charm and hospitality of Andalusia.

This prime resort land includes the following approved development specifications:

LA KATRIA URBANIZATION SECTOR: SUP. S-12 RT

Total Land Surface: 106.044 m<sup>2</sup>

Qualified Development Volume: 0,21 m² roof /m² de land