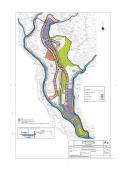

building allowance.

The development land of 106.044 sqm surface area of the approved planning permit includes (approx.):

59.862 sqm land area (56,45%) for housing & commercial developments

10.599 sqm land area (9,99%) for technical and social use

14.124 sqm land area (13,32%) for roads, sidewalks and open parking

459 sqm land area (20,24%) for green zones

This prime resort land includes the following approved development specifications:

LA KATRIA URBANIZATION SECTOR: SUP. S-12 RT

Total Land Surface: 106.044 m<sup>2</sup>

Qualified Development Volume: 0,21 m² roof /m² de land

Total Construction allowance: 22.269 m² dwellings and commercial

**DISTRIBUTION:** 

Dwellings: 57.382 m<sup>2</sup> - 9 plots (phases) Maximum Density: 15 dwellings per hectare Maximum number of Dwellings: 159 units Typology: ADS y AIS (Townhouses and Villas)

Commercial: 2.480m2 land - on one plots