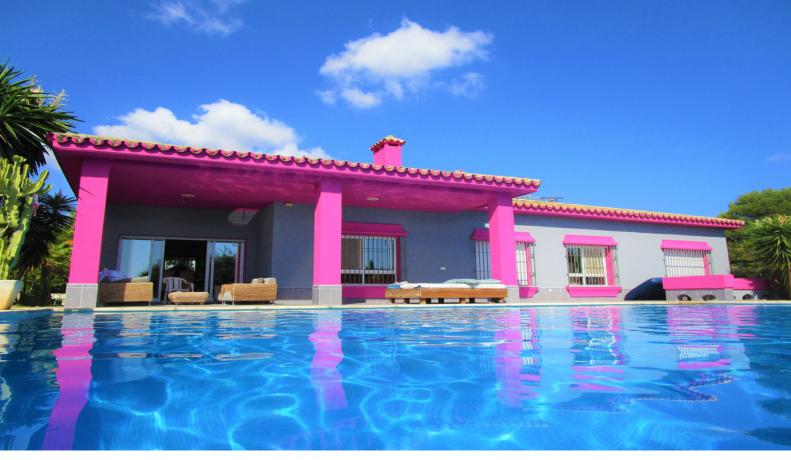

#### Elviria, Costa del Sol

Magnificent villa with panoramic views of the sea and mountains from the same living room due to its great location at mid-height in Elviria. Perfect height to have these wonderful views and at the same time not too far to walk to the beach. Villa with 3 bedrooms with their respective bathrooms en suite in the main house plus a complete apartment for service or guests, totally independent. The lake-shaped pool is especially large for what you see in other villas, and from it you can enjoy stunning sunsets watching as the sun sets behind La Concha. Sierra de Marbella The villa is very particular and unique in Elviria, it has a lot of potential to reform it and expand it with a second floor or leave it in the same state. It has a parking space for 4 cars. Unique Opportunity

The lake-shaped pool is especially large for what you see in other villas, and from it you can enjoy stunning sunsets watching as the sun sets behind La Concha. Sierra de Marbella

The villa is very particular and unique in Elviria, it has a lot of potential to reform it and expand it with a second floor or leave it in the same state.