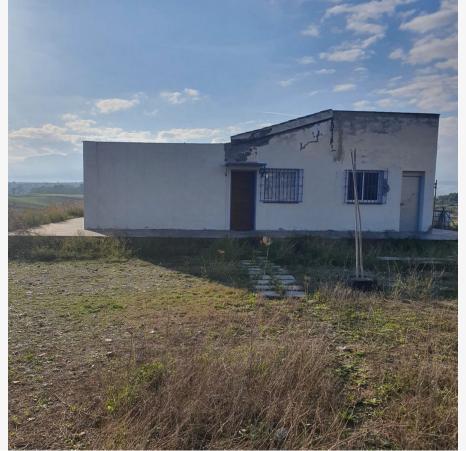

## 4 Bed Detached Villa For Sale

**€367,000** 

Ref: APEX03994357

Coín, Costa del Sol

A great hilltop finca with 30,000 of land and panoramic views. Located in the countryside near Cerralba on a track 4

A great hilltop finca with 30,000 of land and panoramic views. Located in the countryside near Cerralba on a track 4 mins from the village and 20 mins from a main town. The outside of the building requires updating but structually appears sound. The inside has a small basic kitchen, 2 large lounge areas and 4 bedrooms with 2 bathrooms and is in good condition. There is a patio area to the rear with stunning valley views to the south. The land is gently sloping and ideal for growing or for keeping horses. This is a beautiful area. The property is fully fenced.

## **Property Description**

Location: Coín, Costa del Sol, Spain

A great hilltop finca with 30,000 of land and panoramic views. Located in the countryside near Cerralba on a track 4 mins from the village and 20 mins from a main town. The outside of the building requires updating but structually appears sound. The inside has a small basic kitchen, 2 large lounge areas and 4 bedrooms with 2 bathrooms and is in good condition. There is a patio area to the rear with stunning valley views to the south. The land is gently sloping and ideal for growing or for keeping horses. This is a beautiful area. The property is fully fenced.