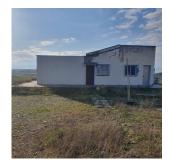

## 4 Bed Detached Villa For Sale

**€367,000** 

Ref: APEX03994357

Coín, Costa del Sol

A great hilltop finca with 30,000 of land and panoramic views. Located in the countryside near Cerralba on a track 4

A great hilltop finca with 30,000 of land and panoramic views. Located in the countryside near Cerralba on a track 4 mins from the village and 20 mins from a main town. The outside of the building requires updating but structually appears sound. The inside has a small basic kitchen, 2 large lounge areas and 4 bedrooms with 2 bathrooms and is in good condition. There is a patio area to the rear with stunning valley views to the south. The land is gently sloping and ideal for growing or for keeping horses. This is a beautiful area. The property is fully fenced.

## **Property Description**

Location: Coín, Costa del Sol, Spain

A great hilltop finca with 30,000 of land and panoramic views. Located in the countryside near Cerralba on a track 4 mins from the village and 20 mins from a main town. The outside of the building requires updating but structually appears sound. The inside has a small basic kitchen, 2 large lounge areas and 4 bedrooms with 2 bathrooms and is in good condition. There is a patio area to the rear with stunning valley views to the south. The land is gently sloping and ideal for growing or for keeping horses. This is a beautiful area. The property is fully fenced.