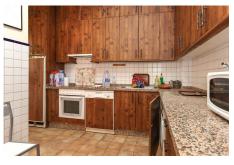

## **Additional Info**

| For Sale                 | Beds: 14                 | Baths: 14                            |
|--------------------------|--------------------------|--------------------------------------|
| Type: Commercial Plot    | Area: 626 sq m           | Land Area: 57300 sq m                |
| Pool                     | Setting: Country         | Orientation: North East              |
| East                     | South East               | South                                |
| South West               | West                     | North West                           |
| Condition: Good          | Pool: Private            | Climate Control: Air<br>Conditioning |
| Views: Mountain          | Country                  | Private Terrace                      |
| Storage Room             | Barbeque                 | Staff Accommodation                  |
| Furniture: Not Furnished | Kitchen: Fully Fitted    | Garden: Private                      |
| Parking: Private         | Utilities: Electricity   | Drinkable Water                      |
| Category: Resale         | Internal Area : 626 sq m | Land Size : 57300 sq m               |