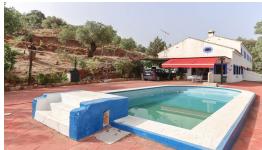

## **Additional Info**

| For Sale                 | Beds: 14                 | Baths: 14                            |
|--------------------------|--------------------------|--------------------------------------|
| Type: Commercial Plot    | Area: 626 sq m           | Land Area: 57300 sq m                |
| Pool                     | Setting: Country         | Orientation: North East              |
| East                     | South East               | South                                |
| South West               | West                     | North West                           |
| Condition: Good          | Pool: Private            | Climate Control: Air<br>Conditioning |
| Views: Mountain          | Country                  | Private Terrace                      |
| Storage Room             | Barbeque                 | Staff Accommodation                  |
| Furniture: Not Furnished | Kitchen: Fully Fitted    | Garden: Private                      |
| Parking: Private         | Utilities: Electricity   | Drinkable Water                      |
| Category: Resale         | Internal Area : 626 sq m | Land Size : 57300 sq m               |