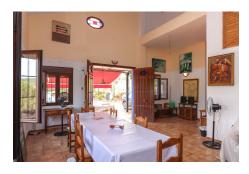

## **Additional Info**

| For Sale                 | Beds: 14                 | Baths: 14                            |
|--------------------------|--------------------------|--------------------------------------|
| Type: Commercial Plot    | Area: 626 sq m           | Land Area: 57300 sq m                |
| Pool                     | Setting: Country         | Orientation: North East              |
| East                     | South East               | South                                |
| South West               | West                     | North West                           |
| Condition: Good          | Pool: Private            | Climate Control: Air<br>Conditioning |
| Views: Mountain          | Country                  | Private Terrace                      |
| Storage Room             | Barbeque                 | Staff Accommodation                  |
| Furniture: Not Furnished | Kitchen: Fully Fitted    | Garden: Private                      |
| Parking: Private         | Utilities: Electricity   | Drinkable Water                      |
| Category: Resale         | Internal Area : 626 sq m | Land Size : 57300 sq m               |