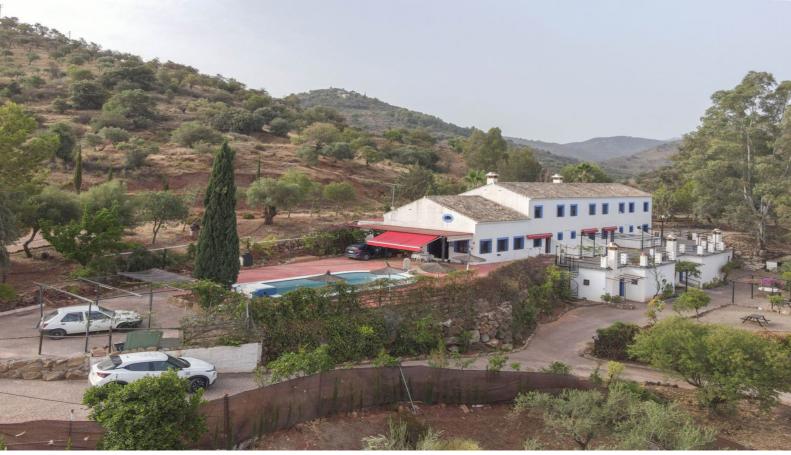

## 14 Bed Commercial Plot For Sale

€875,000

Ref: APEX02102066

Guaro, Costa del Sol

RURAL Hotel . BUSINESS Opportunity .  $4 \times 2$  bedroom Townhouses .  $5 \times 1$  bedroom apartments . Reception Area . Storage Room and Water Deposit 35m2 . Separate House with 2 bedooms 69m2 . Old Mill Building If you are looking to run a rural Bed and Breakfast in beautiful location then this is for you. Nestled in the hills of Guaro this property is Rural Touism on steroids. Whislt sitting in the hills it is only a 10 minute drive to the village and a short walk to a local restaurant. The property feels tranquil and would make a prefer retreat. A visit is necessary to walk around the property and feel the ambience of the location.

## **Property Description**

Location: Guaro, Costa del Sol, Spain

**RURAL Hotel** 

- . BUSINESS Opportunity
- . 4 x 2 bedroom Townhouses
- . 5 x 1 bedroom apartments
- . Reception Area
- . Storage Room and Water Deposit 35m2
- . Separate House with 2 bedooms 69m2
- . Old Mill Building

If you are looking to run a rural Bed and Breakfast in beautiful location then this is for you.

Nestled in the hills of Guaro this property is Rural Touism on steroids. Whislt sitting in the hills it is only a 10 minute drive to the village and a short walk to a local restaurant. The property feels tranquil and would make a prefer retreat.