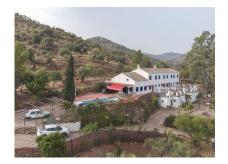

## 14 Bed Commercial Plot For Sale

€875,000

Ref: APEX02102066

Guaro, Costa del Sol

RURAL Hotel . BUSINESS Opportunity .  $4 \times 2$  bedroom Townhouses .  $5 \times 1$  bedroom apartments . Reception Area . Storage Room and Water Deposit 35m2 . Separate House with 2 bedooms 69m2 . Old Mill Building If you are looking to run a rural Bed and Breakfast in beautiful location then this is for you. Nestled in the hills of Guaro this property is Rural Touism on steroids. Whislt sitting in the hills it is only a 10 minute drive to the village and a short walk to a local restaurant. The property feels tranquil and would make a prefer retreat. A visit is necessary to walk around the property and feel the ambience of the location.

If you are looking to run a rural Bed and Breakfast in beautiful location then this is for you.

Nestled in the hills of Guaro this property is Rural Touism on steroids. Whislt sitting in the hills it is only a 10 minute drive to the village and a short walk to a local restaurant. The property feels tranquil and would make a prefer retreat.