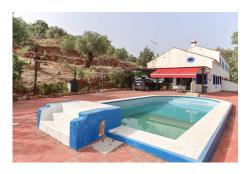

## **Additional Info**

| For Sale                 | Beds: 14                 | Baths: 14                            |
|--------------------------|--------------------------|--------------------------------------|
| Type: Commercial Plot    | Area: 626 sq m           | Land Area: 57300 sq m                |
| Pool                     | Setting: Country         | Orientation: North East              |
| East                     | South East               | South                                |
| South West               | West                     | North West                           |
| Condition: Good          | Pool: Private            | Climate Control: Air<br>Conditioning |
| Views: Mountain          | Country                  | Private Terrace                      |
| Storage Room             | Barbeque                 | Staff Accommodation                  |
| Furniture: Not Furnished | Kitchen: Fully Fitted    | Garden: Private                      |
| Parking: Private         | Utilities: Electricity   | Drinkable Water                      |
| Category: Resale         | Internal Area : 626 sq m | Land Size : 57300 sq m               |